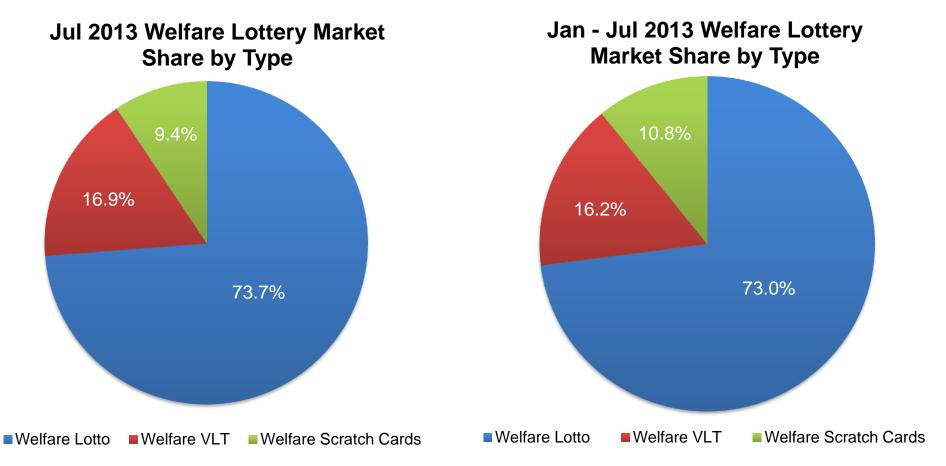

## **Welfare Lottery Sales Performance**

- ✓ Welfare Lottery sales increased by 14.1% YoY to RMB 14.112 billion in July 2013, accounted for 57.92% of total lottery sales. Lotto games, VLT and Instant Scratch Cards accounted for 73.76%, 16.87% and 9.38% of total welfare lottery sales, respectively.
- In first seven months of 2013, Welfare Lottery sales increased by 13.5% YoY to RMB 99.420 billion, accounted for 57.11% of total lottery sales. Lotto games, VLT and Instant Scratch Cards accounted for 72.97%, 16.20% and 10.83% of total welfare lottery sales, respectively.