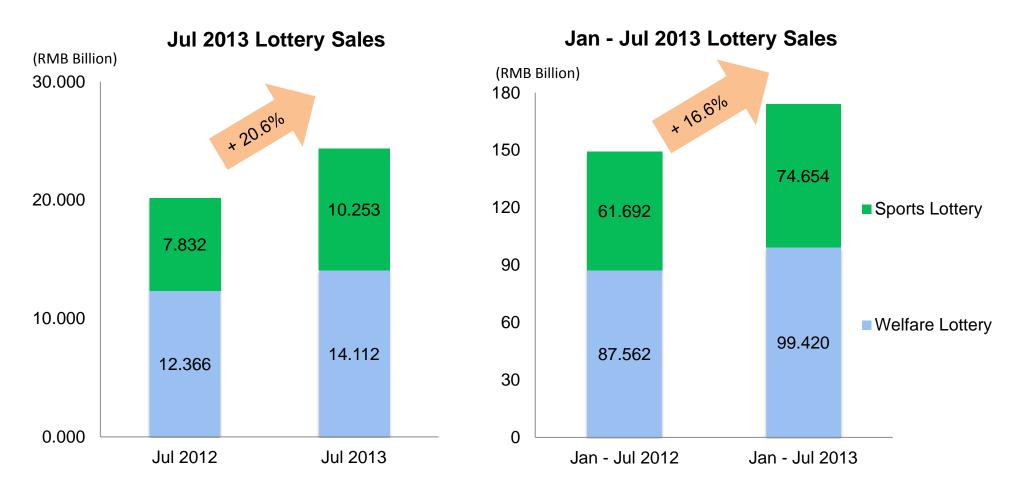

## **China Lottery Sales Performance**

- ✓ Announced by the Ministry of Finance, total lottery sales in July of 2013 increased by 20.6% YoY to RMB 24.365 billion from RMB 20.198 billion for the same period last year.
- ✓ Total lottery sales for the first seven months of 2013 increased by 16.6% YoY to RMB 174.074 billion, compared to RMB 149.254 billion for the same period last year.

## **Welfare Lottery Sales Performance**

- ✓ Welfare Lottery sales increased by 14.1% YoY to RMB 14.112 billion in July 2013, accounted for 57.92% of total lottery sales. Lotto games, VLT and Instant Scratch Cards accounted for 73.76%, 16.87% and 9.38% of total welfare lottery sales, respectively.
- In first seven months of 2013, Welfare Lottery sales increased by 13.5% YoY to RMB 99.420 billion, accounted for 57.11% of total lottery sales. Lotto games, VLT and Instant Scratch Cards accounted for 72.97%, 16.20% and 10.83% of total welfare lottery sales, respectively.

## **Sports Lottery Sales Performance**

- ✓ Sports Lottery sales increased by 30.9% YoY to RMB 10.253 billion in July 2013, accounted for 42.08% of total lottery sales. Lotto games, Single Match Game and Instant Scratch Cards accounted for 68.00%, 19.93% and 12.08% of total Sports Lottery sales, respectively.
- In first seven months of 2013, Sports Lottery sales increased by 21.0% YoY to RMB 74.654 billion, accounted for 42.89% of total lottery sales. Lotto games, Single Match Game and Instant Scratch Cards accounted for 63.29%, 23.48% and 13.22% of total Sports Lottery sales, respectively.