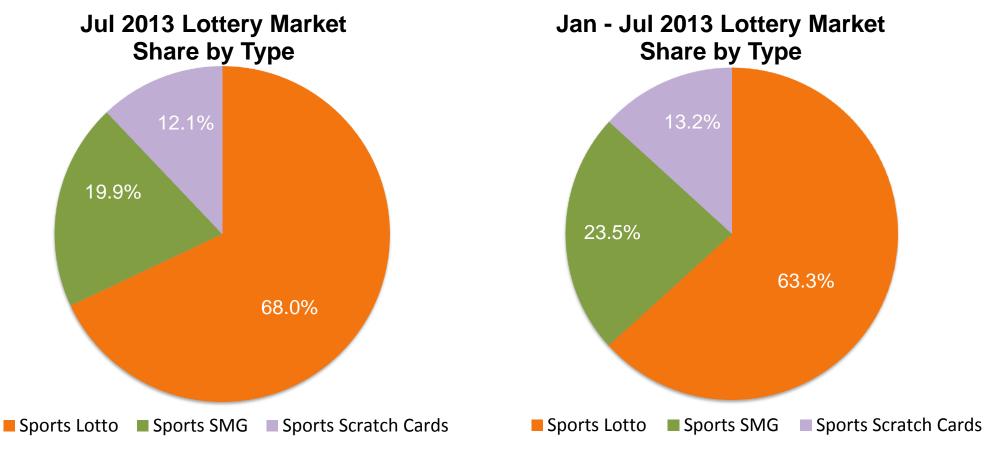

## **Sports Lottery Sales Performance**

- ✓ Sports Lottery sales increased by 30.9% YoY to RMB 10.253 billion in July 2013, accounted for 42.08% of total lottery sales. Lotto games, Single Match Game and Instant Scratch Cards accounted for 68.00%, 19.93% and 12.08% of total Sports Lottery sales, respectively.
- In first seven months of 2013, Sports Lottery sales increased by 21.0% YoY to RMB 74.654 billion, accounted for 42.89% of total lottery sales. Lotto games, Single Match Game and Instant Scratch Cards accounted for 63.29%, 23.48% and 13.22% of total Sports Lottery sales, respectively.