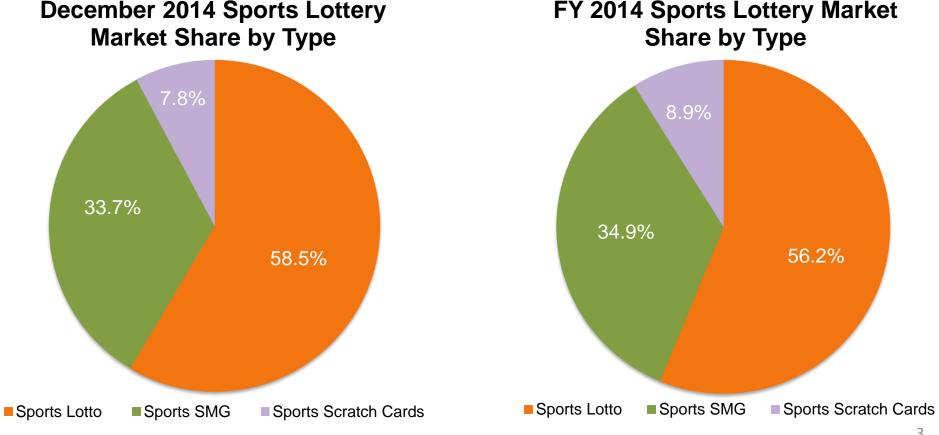

## **Sports Lottery Sales Performance**

- Sports Lottery sales increased by 31.3% YoY to RMB 16.592 billion in December 2014, and accounted for 45.9% of total lottery sales. Lotto games, Single Match Game and Instant Scratch Cards accounted for 58.5%, 33.7% and 7.8% of total Sports Lottery sales, respectively.
- In FY 2014, Sports Lottery sales increased by 32.8% YoY to RMB 176.410 billion, and accounted for 46.1% of total lottery sales. Lotto games, Single Match Game and Instant Scratch Cards accounted for 56.2%, 34.9% and 8.9% of total Sports Lottery sales, respectively.