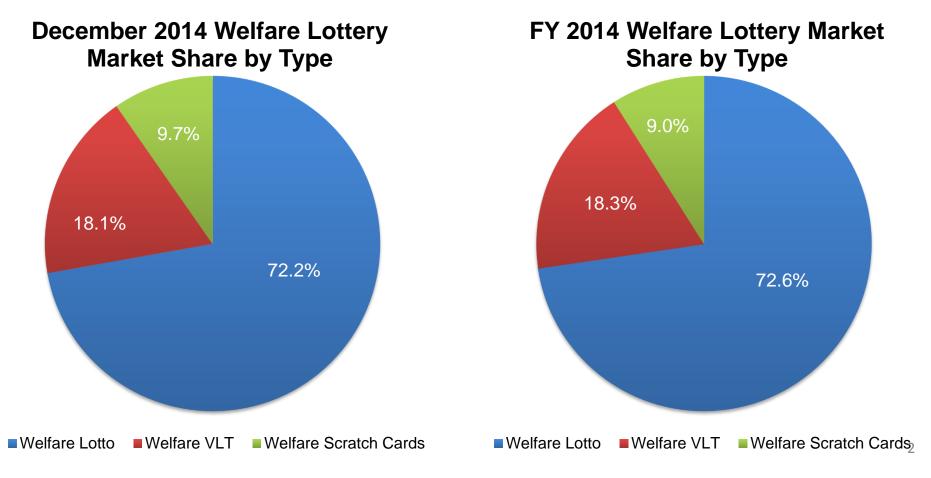

## **Welfare Lottery Sales Performance**

- ✓ Welfare Lottery sales increased by 10.9% YoY to RMB 19.561 billion in December 2014, and accounted for 54.1% of total lottery sales. Lotto games, VLT and Instant Scratch Cards accounted for 72.2%, 18.1% and 9.7% of total welfare lottery sales, respectively.
- ✓ In FY 2014, Welfare Lottery sales increased by 16.7% YoY to RMB 205.968 billion, and accounted for 53.9% of total lottery sales. Lotto games, VLT and Instant Scratch Cards accounted for 72.6%, 18.3% and 9.0% of total welfare lottery sales, respectively.