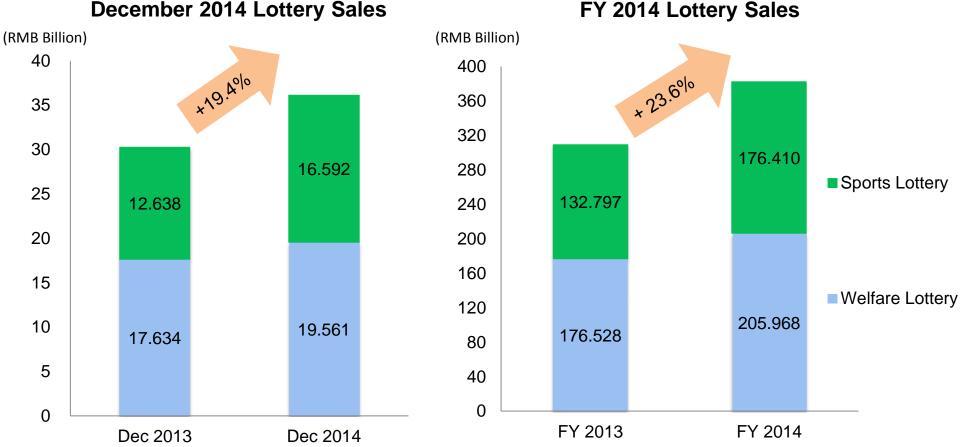

## **China Lottery Sales Performance**

- ✓ Announced by the Ministry of Finance, total lottery sales in December 2014 increased by 19.4% YoY to RMB 36.153 billion from RMB 30.272 billion for the same period last year.
- ✓ Total lottery sales for FY 2014 increased by 23.6% YoY to RMB 382.378 billion, compared to RMB 309.325 billion for FY 2013.

## **Welfare Lottery Sales Performance**

- ✓ Welfare Lottery sales increased by 10.9% YoY to RMB 19.561 billion in December 2014, and accounted for 54.1% of total lottery sales. Lotto games, VLT and Instant Scratch Cards accounted for 72.2%, 18.1% and 9.7% of total welfare lottery sales, respectively.
- ✓ In FY 2014, Welfare Lottery sales increased by 16.7% YoY to RMB 205.968 billion, and accounted for 53.9% of total lottery sales. Lotto games, VLT and Instant Scratch Cards accounted for 72.6%, 18.3% and 9.0% of total welfare lottery sales, respectively.

## **Sports Lottery Sales Performance**

- Sports Lottery sales increased by 31.3% YoY to RMB 16.592 billion in December 2014, and accounted for 45.9% of total lottery sales. Lotto games, Single Match Game and Instant Scratch Cards accounted for 58.5%, 33.7% and 7.8% of total Sports Lottery sales, respectively.
- In FY 2014, Sports Lottery sales increased by 32.8% YoY to RMB 176.410 billion, and accounted for 46.1% of total lottery sales. Lotto games, Single Match Game and Instant Scratch Cards accounted for 56.2%, 34.9% and 8.9% of total Sports Lottery sales, respectively.

## Lottery Sales in December 2014 and FY 2014

|                          | December<br>2014<br>(RMB/Billion) | December<br>2013<br>(RMB/Billion) | Change | FY 2014<br>(RMB/Billion) | FY 2013<br>(RMB/Billion) | Change |
|--------------------------|-----------------------------------|-----------------------------------|--------|--------------------------|--------------------------|--------|
| Welfare Lottery          | 19.561                            | 17.634                            | +10.9% | 205.968                  | 176.528                  | +16.7% |
| - Lotto                  | 14.119                            | 12.805                            | +10.3% | 149.632                  | 129.031                  | +16.0% |
| - Video Lottery Terminal | 3.542                             | 2.784                             | +27.2% | 37.746                   | 28.939                   | +30.4% |
| - Instant Scratch Card   | 1.900                             | 2.045                             | -7.1%  | 18.590                   | 18.558                   | +0.2%  |
| Sports Lottery           | 16.592                            | 12.638                            | +31.3% | 176.410                  | 132.797                  | +32.8% |
| - Lotto                  | 9.709                             | 7.785                             | +24.7% | 99.177                   | 82.320                   | +20.5% |
| - Single Match Game      | 5.591                             | 3.343                             | +67.2% | 61.480                   | 33.842                   | +81.7% |
| - Instant Scratch Card   | 1.292                             | 1.510                             | -14.5% | 15.753                   | 16.633                   | -5.3%  |
| Total                    | 36.153                            | 30.272                            | +19.4% | 382.378                  | 309.325                  | +23.6% |