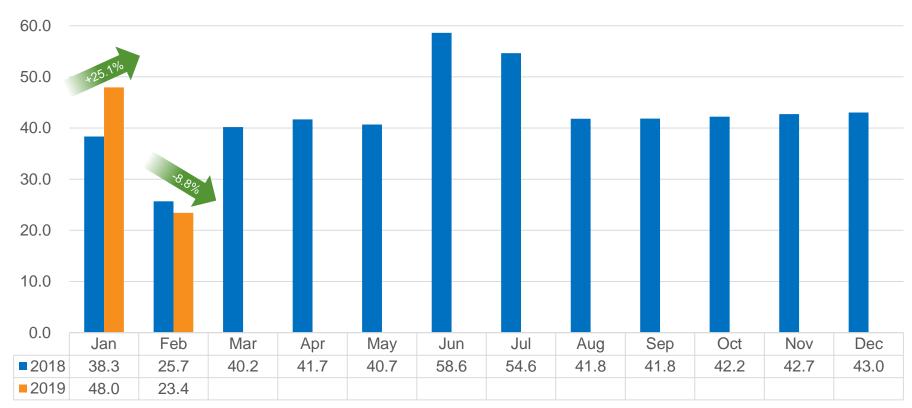

### 2019 vs 2018 Monthly Lottery Sales

#### (RMB bn)

Source: Ministry of Finance