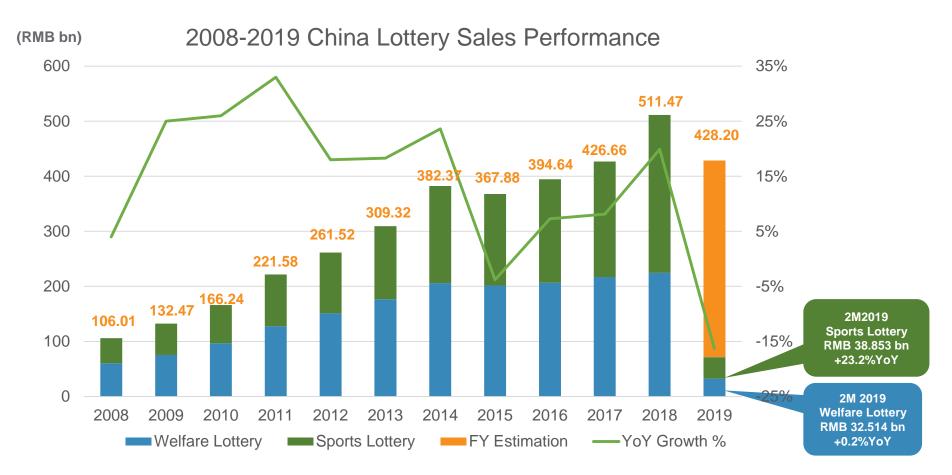

## **China Lottery Sales Performance**

Total sales of China lottery in Jan - Feb 2019 increased by 11.5% YoY to RMB 71.366 billion.

### China Lottery Sales in Jan - Feb 2019

Welfare Lottery sales increased by 0.2% YoY to RMB 32.514 billion in Jan - Feb 2019, Sports Lottery sales increased by 23.2 YoY to RMB 38.853 billion in Jan - Feb 2019.