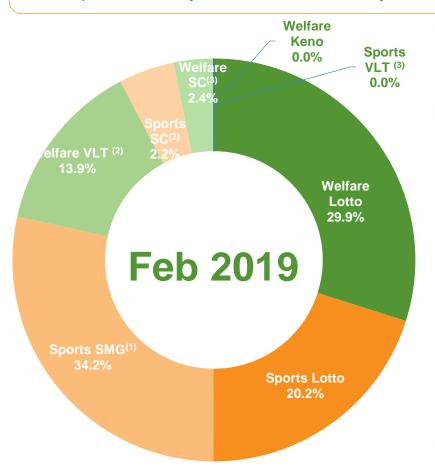

# **China Lottery Sales in Feb 2019**

Welfare Lottery sales decreased by 13.9% YoY to RMB 11.295 billion in Feb 2019, Sports Lottery sales decreased by 3.4% YoY to RMB 12.117 billion in Feb 2019.

|                 | Feb 2019<br>Sales<br>(RMB bn) | YoY<br>(%) | Percentage<br>of<br>Total Sales<br>(%) |
|-----------------|-------------------------------|------------|----------------------------------------|
| Welfare Lottery | 11.295                        | -13.9%     | 48.2%                                  |
| -Lotto          | 7.000                         | -22.9%     | 29.9%                                  |
| •Welfare VLT    | 3.244                         | 6.2%       | 13.9%                                  |
| Scratch cards   | 1.042                         | 6.3%       | 4.5%                                   |
| Keno            | 0.009                         | 8.5%       | 0.0%                                   |
| Sports Lottery  | 12.117                        | -3.4%      | 51.8%                                  |
| Lotto           | 4.719                         | -23.5%     | 20.2%                                  |
| <b>-</b> SMG    | 6.651                         | 19.8%      | 28.4%                                  |
| Scratch cards   | 0.747                         | -8.8%      | 3.2%                                   |
| Sports VLT      | 0.000                         | -33.0%     | 0.0%                                   |
| Total Lottery   | 23.412                        | -8.8%      | 100.0%                                 |