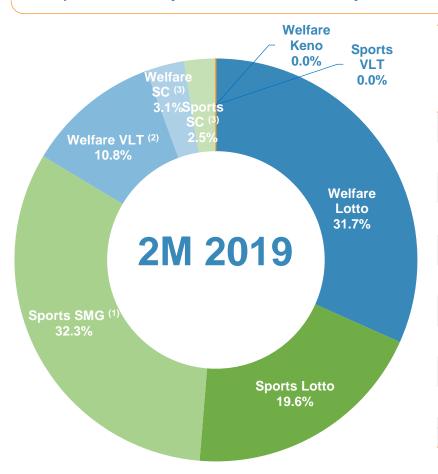

### China Lottery Sales in Jan - Feb 2019

Welfare Lottery sales increased by 0.2% YoY to RMB 32.514 billion in Jan - Feb 2019, Sports Lottery sales increased by 23.2 YoY to RMB 38.853 billion in Jan - Feb 2019.

|                 | 2M 2019<br>Sales<br>(RMB bn) | <b>YoY</b> (%) | Percentage<br>of<br>Total Sales<br>(%) |
|-----------------|------------------------------|----------------|----------------------------------------|
| Welfare Lottery | 32.514                       | 0.2%           | 45.6%                                  |
| Lotto           | 22.607                       | -3.5%          | 31.7%                                  |
| Welfare VLT     | 7.702                        | 8.9%           | 10.8%                                  |
| Scratch cards   | 2.185                        | 12.9%          | 3.1%                                   |
| •Keno           | 0.019                        | -5.0%          | 0.0%                                   |
| Sports Lottery  | 38.853                       | 23.2%          | 54.4%                                  |
| -Lotto          | 13.998                       | -12.7%         | 19.6%                                  |
| <b>-</b> SMG    | 23.065                       | 68.0%          | 32.3%                                  |
| Scratch cards   | 1.789                        | 1.4%           | 2.5%                                   |
| Sports VLT      | 0.000                        | -34.6%         | 0.0%                                   |
| Total Lottery   | 71.366                       | 11.5%          | 100.0%                                 |