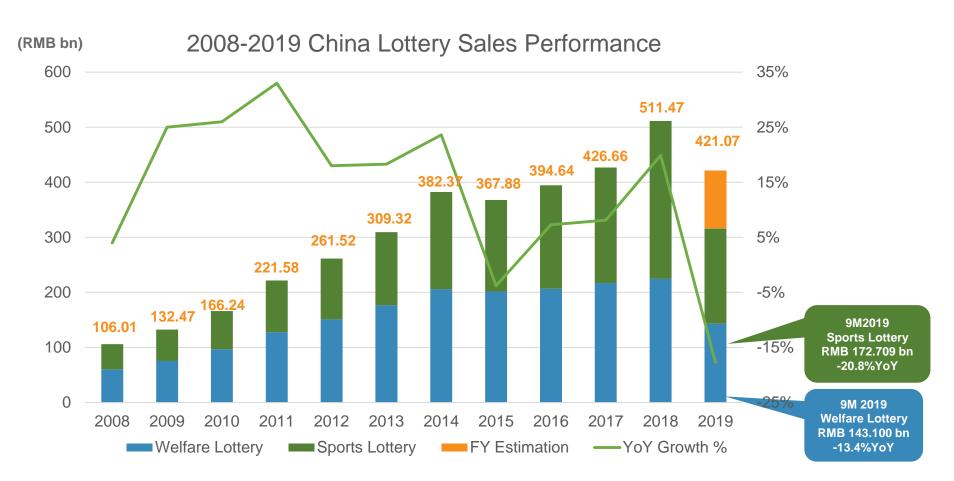

# **China Lottery Sales Performance**

Total sales of China lottery in Jan - Sept 2019 decreased by 17.7% YoY to RMB 315.809 billion.

# China Lottery Sales in Jan - Sept 2019

Welfare Lottery sales decreased by 13.4% YoY to RMB 143.100 billion in Jan - Sept 2019, Sports Lottery sales decreased by 20.8% YoY to RMB 172.709 billion in Jan - Sept 2019.