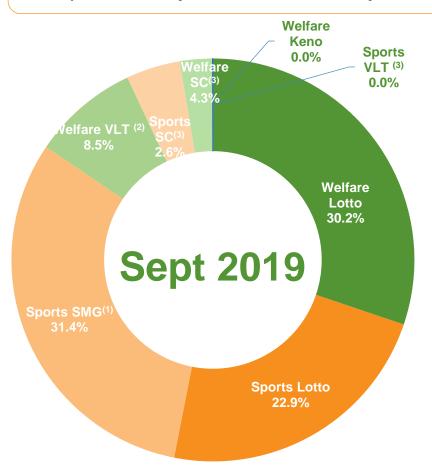

# **China Lottery Sales in Sept 2019**

Welfare Lottery sales decreased by 12.0% YoY to RMB 15.692 billion in Sept 2019, Sports Lottery sales decreased by 13.8% YoY to RMB 20.707 billion in Sept 2019.

|                 | Sept 2019<br>Sales<br>(RMB bn) | YoY<br>(%) | Percentage<br>of<br>Total Sales<br>(%) |
|-----------------|--------------------------------|------------|----------------------------------------|
| Welfare Lottery | 15.692                         | -12.0%     | 43.1%                                  |
| Lotto           | 10.990                         | -14.6%     | 30.2%                                  |
| Welfare VLT     | 3.109                          | -19.7%     | 8.5%                                   |
| Scratch cards   | 1.579                          | 45.7%      | 4.3%                                   |
| •Keno           | 0.015                          | 50.2%      | 0.0%                                   |
| Sports Lottery  | 20.707                         | -13.8%     | 56.9%                                  |
| Lotto           | 8.334                          | -2.7%      | 22.9%                                  |
| <b>-</b> SMG    | 11.425                         | -21.7%     | 31.4%                                  |
| Scratch cards   | 0.947                          | 9.3%       | 2.6%                                   |
| Sports VLT      | 0.000                          | 19.1%      | 0.0%                                   |
| Total Lottery   | 36.399                         | -13.0%     | 100.0%                                 |

Source: Ministry of Finance

Note: (1) SMG: Single Match Games; (2) VLT: Video Lottery Terminals; (3) SC: Scratch Cards.