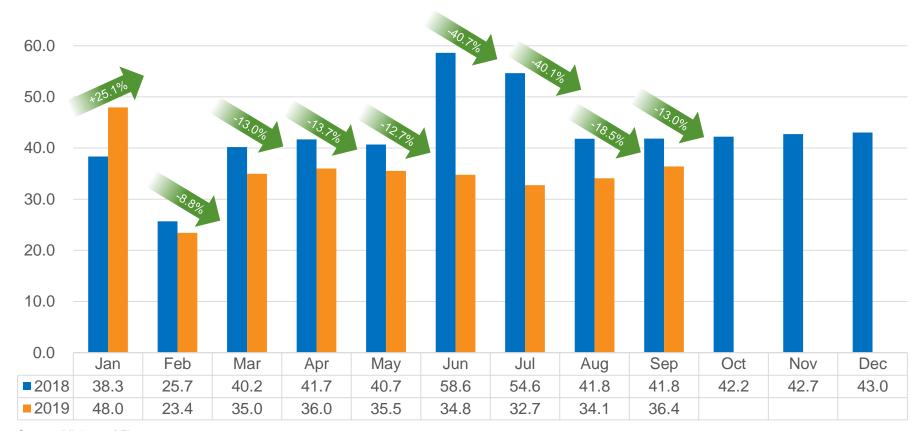

# China Lottery Sales in Jan - Sept 2019

Welfare Lottery sales decreased by 13.4% YoY to RMB 143.100 billion in Jan - Sept 2019, Sports Lottery sales decreased by 20.8% YoY to RMB 172.709 billion in Jan - Sept 2019.

|                 | 9M 2019<br>Sales<br>(RMB bn) | YoY<br>(%) | Percentage<br>of<br>Total Sales<br>(%) |
|-----------------|------------------------------|------------|----------------------------------------|
| Welfare Lottery | 143.100                      | -13.4%     | 45.3%                                  |
| -Lotto          | 97.826                       | -19.7%     | 31.0%                                  |
| •Welfare VLT    | 34.359                       | -1.9%      | 10.9%                                  |
| Scratch cards   | 10.765                       | 29.0%      | 3.4%                                   |
| •Keno           | 0.123                        | 25.0%      | 0.0%                                   |
| Sports Lottery  | 172.709                      | -20.8%     | 54.7%                                  |
| -Lotto          | 70.611                       | -14.3%     | 22.4%                                  |
| <b>-</b> SMG    | 92.127                       | -27.8%     | 29.2%                                  |
| Scratch cards   | 9.970                        | 20.6%      | 3.2%                                   |
| Sports VLT      | 0.002                        | -72.1%     | 0.0%                                   |
| Total Lottery   | 315.810                      | -17.7%     | 100.0%                                 |

Source: Ministry of Finance

Note: (1) SMG: Single Match Games; (2) VLT: Video Lottery Terminals; (3) SC: Scratch Cards.