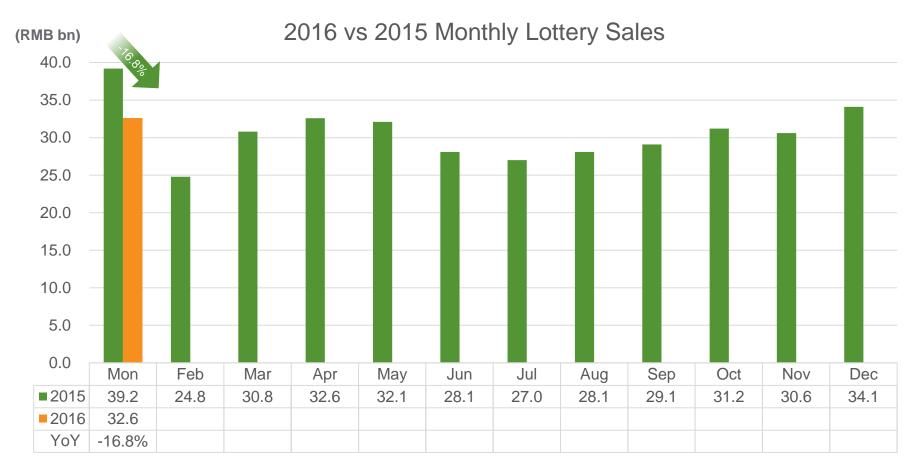

## **China Lottery Sales Performance**

Total sales of China lottery in Jan 2016 decreased by 16.8% YoY to RMB 32.641 billion.

Source: Ministry of Finance

2

## Total lottery sales in Jan 2016 decreased by 16.8% YoY to RMB 32.641 billion

Source: Ministry of Finance