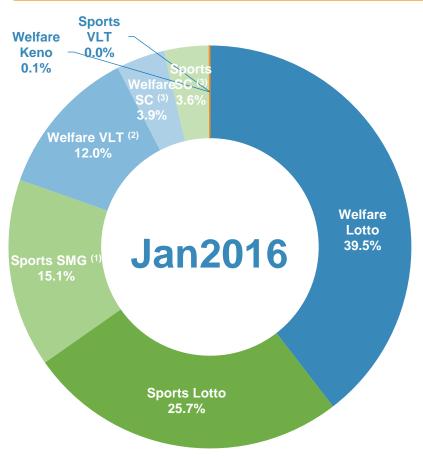

## **China Lottery Sales in Jan 2016**

Welfare Lottery sales decreased by 7.9% YoY to RMB 18.127 billion in Jan 2016, Sports Lottery sales decreased by 25.7% YoY to RMB 14.514 billion in Jan 2016.

|                 |               | Jan 2016<br>Sales<br>(RMB bn) | YoY<br>(%) | Percentage<br>of<br>Total Sales<br>(%) |
|-----------------|---------------|-------------------------------|------------|----------------------------------------|
| Welfare Lottery |               | 18.127                        | -7.9%      | 55.5%                                  |
| •               | Lotto         | 12.905                        | -12.2%     | 39.5%                                  |
| •               | Welfare VLT   | 3.926                         | +5.9%      | 12.0%                                  |
| •               | Scratch cards | 1.273                         | +4.3%      | 3.9%                                   |
| •               | Keno          | 0.023                         | -61.6%     | 0.1%                                   |
| Sports Lottery  |               | 14.514                        | -25.7%     | 44.5%                                  |
| •               | Lotto         | 8.401                         | -13.6%     | 25.7%                                  |
| •               | SMG           | 4.938                         | -42.6%     | 15.1%                                  |
| •               | Scratch cards | 1.174                         | -4.1%      | 3.6%                                   |
| •               | Sports VLT    | 0.0004                        | +227.1%    | 0.0%                                   |
| Total Lottery   |               | 32.641                        | -16.8%     | 100.0%                                 |

Source: Ministry of Finance

Note: (1) SMG: Single Match Games; (2) VLT: Video Lottery Terminals; (3) SC: Scratch Cards.