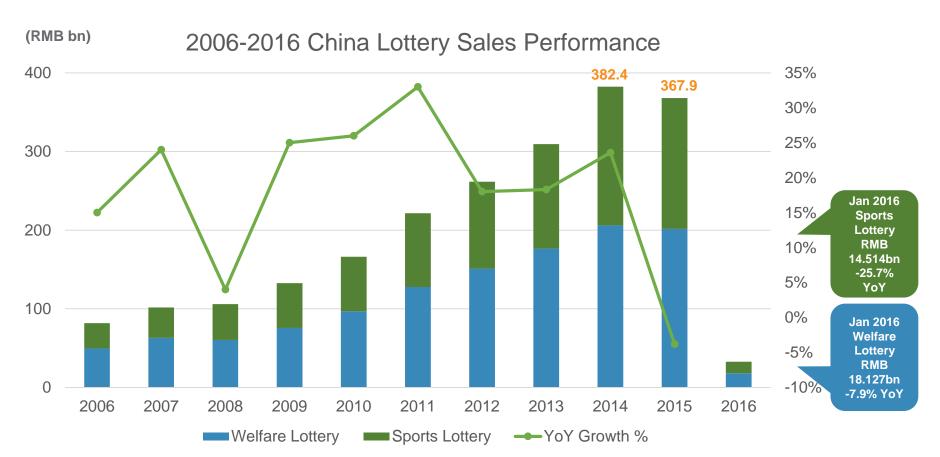

## **China Lottery Sales Performance**

Total sales of China lottery in Jan 2016 decreased by 16.8% YoY to RMB 32.641 billion.

Source: Ministry of Finance

2

## Total lottery sales in Jan 2016 decreased by 16.8% YoY to RMB 32.641 billion

Source: Ministry of Finance

## **China Lottery Sales in Jan 2016**

Welfare Lottery sales decreased by 7.9% YoY to RMB 18.127 billion in Jan 2016, Sports Lottery sales decreased by 25.7% YoY to RMB 14.514 billion in Jan 2016.

|                 |               | Jan 2016<br>Sales<br>(RMB bn) | YoY<br>(%) | Percentage<br>of<br>Total Sales<br>(%) |
|-----------------|---------------|-------------------------------|------------|----------------------------------------|
| Welfare Lottery |               | 18.127                        | -7.9%      | 55.5%                                  |
| •               | Lotto         | 12.905                        | -12.2%     | 39.5%                                  |
| •               | Welfare VLT   | 3.926                         | +5.9%      | 12.0%                                  |
| •               | Scratch cards | 1.273                         | +4.3%      | 3.9%                                   |
| •               | Keno          | 0.023                         | -61.6%     | 0.1%                                   |
| Sports Lottery  |               | 14.514                        | -25.7%     | 44.5%                                  |
| •               | Lotto         | 8.401                         | -13.6%     | 25.7%                                  |
| •               | SMG           | 4.938                         | -42.6%     | 15.1%                                  |
| •               | Scratch cards | 1.174                         | -4.1%      | 3.6%                                   |
| •               | Sports VLT    | 0.0004                        | +227.1%    | 0.0%                                   |
| Total Lottery   |               | 32.641                        | -16.8%     | 100.0%                                 |