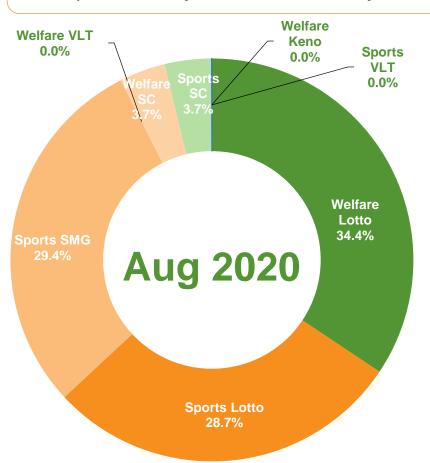

# **China Lottery Sales in Aug 2020**

Welfare Lottery sales decreased by 9.3% YoY to RMB 13.250 billion in Aug 2020, Sports Lottery sales increased by 10.5% YoY to RMB 21.529 billion in Aug 2020.

|                 | Aug 2020<br>Sales<br>(RMB bn) | <b>YoY</b> (%) | Percentage<br>of<br>Total Sales<br>(%) |
|-----------------|-------------------------------|----------------|----------------------------------------|
| Welfare Lottery | 13.250                        | -9.3%          | 38.1%                                  |
| -Lotto          | 11.950                        | 11.8%          | 34.4%                                  |
| •Welfare VLT    | 0.000                         | -100.0%        | 0.0%                                   |
| Scratch cards   | 1.287                         | 22.6%          | 3.7%                                   |
| Keno            | 0.013                         | -15.6%         | 0.0%                                   |
| Sports Lottery  | 21.529                        | 10.5%          | 61.9%                                  |
| -Lotto          | 9.986                         | 23.1%          | 28.7%                                  |
| <b>-</b> SMG    | 10.240                        | 0.2%           | 29.4%                                  |
| Scratch cards   | 1.302                         | 14.1%          | 3.7%                                   |
| Sports VLT      | 0.000                         | -66.6%         | 0.0%                                   |
| Total Lottery   | 34.779                        | 2.0%           | 100.0%                                 |

Source: Ministry of Finance

Note: (1) SMG: Single Match Games; (2) VLT: Video Lottery Terminals; (3) SC: Scratch Cards.