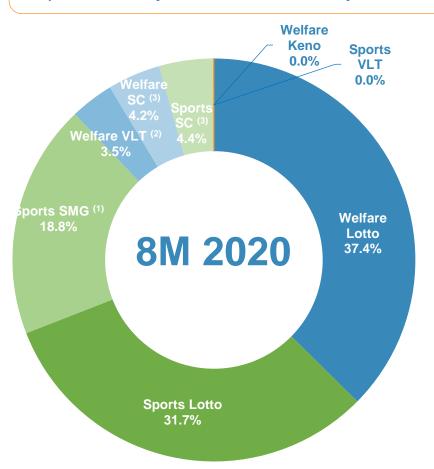

## China Lottery Sales in Jan - Aug 2020

Welfare Lottery sales decreased by 33.8% YoY to RMB 747.24 billion in Jan – Aug 2020, Sports Lottery sales decreased by 35.6% YoY to RMB 85.325 billion in Jan - Aug 2020.

|                 | 8M 2020<br>Sales<br>(RMB bn) | <b>YoY</b> (%) | Percentage<br>of<br>Total Sales<br>(%) |
|-----------------|------------------------------|----------------|----------------------------------------|
| Welfare Lottery | 87.974                       | -31.0%         | 45.2%                                  |
| -Lotto          | 72.846                       | -16.1%         | 37.4%                                  |
| Welfare VLT     | 6.793                        | -78.3%         | 3.5%                                   |
| Scratch cards   | 8.271                        | -10.0%         | 4.2%                                   |
| •Keno           | 0.064                        | -40.8%         | 0.0%                                   |
| Sports Lottery  | 106.853                      | -29.7%         | 54.8%                                  |
| Lotto           | 61.735                       | -0.9%          | 31.7%                                  |
| •SMG            | 36.632                       | -54.6%         | 18.8%                                  |
| Scratch cards   | 84.854                       | -6.0%          | 43.6%                                  |
| Sports VLT      | 0.001                        | -31.5%         | 0.0%                                   |
| Total Lottery   | 194.828                      | -30.3%         | 100.0%                                 |

Source: Ministry of Finance