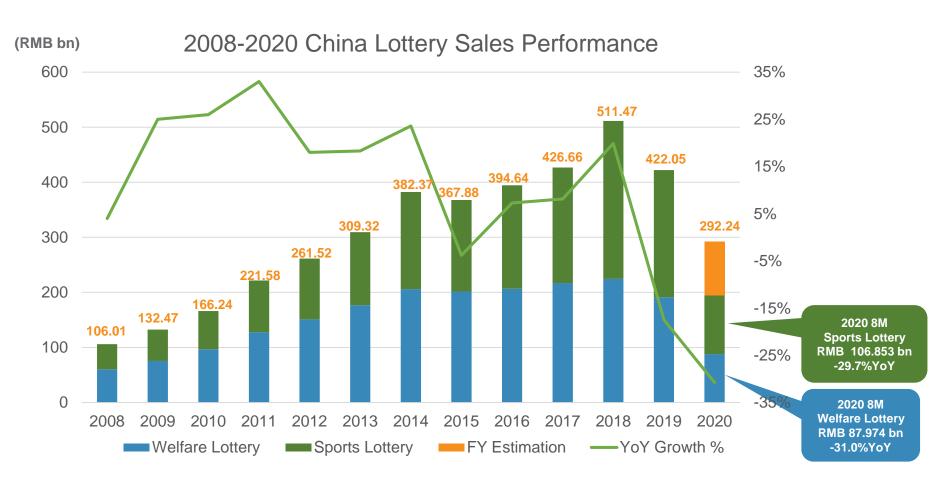

## **China Lottery Sales Performance**

Total sales of China lottery in Aug 2020 increased by 2.0% YoY to RMB 34.779billion.

## **China Lottery Sales Performance**