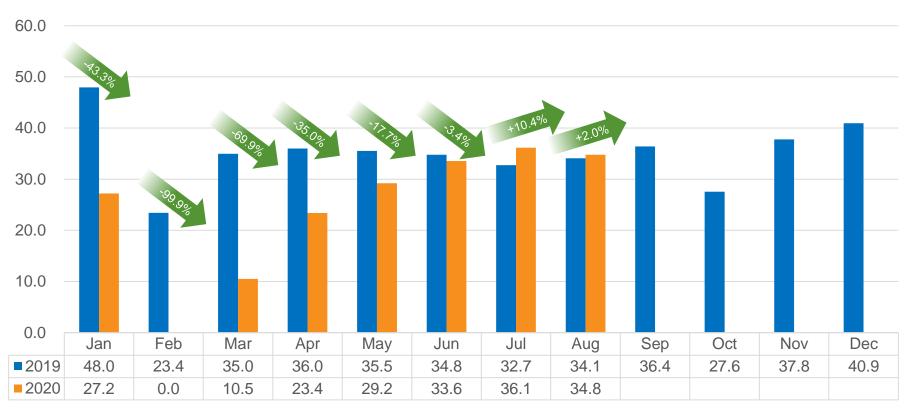

### 2020 vs 2019 Monthly Lottery Sales

#### (RMB bn)

Source: Ministry of Finance

## China Lottery Sales in Jan - Aug 2020

Welfare Lottery sales decreased by 33.8% YoY to RMB 747.24 billion in Jan – Aug 2020, Sports Lottery sales decreased by 35.6% YoY to RMB 85.325 billion in Jan - Aug 2020.