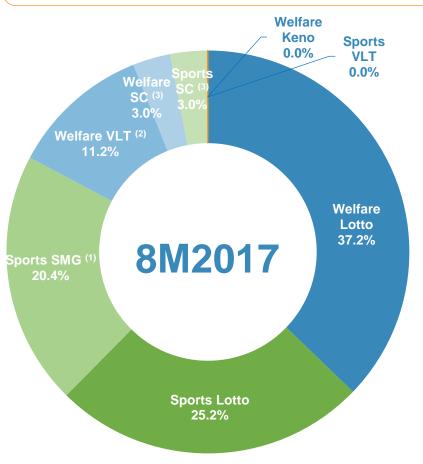

### China Lottery Sales in Jan - Aug 2017

Welfare Lottery sales increased by 4.6% YoY to RMB 141.001 billion in Jan - Aug 2017, Sports Lottery sales increased by 8.1% YoY to RMB 132.850 billion in Jan - Aug 2017.

|                                 |         | 8M2017<br>Sales<br>(RMB bn) | YoY    | Percentage<br>of<br>Total Sales |
|---------------------------------|---------|-----------------------------|--------|---------------------------------|
| Welfare                         | Lottery | 141.001                     | +4.6%  | 51.5%                           |
| <ul><li>Lotto</li></ul>         | )       | 101.886                     | +6.7%  | 37.2%                           |
| <ul><li>VLT</li></ul>           |         | 30.695                      | +4.7%  | 11.2%                           |
| <ul><li>Scra<br/>card</li></ul> |         | 8.291                       | -15.6% | 3.0%                            |
| <ul><li>Kend</li></ul>          |         | 0.129                       | -32.8% | 0.0%                            |
| Sports Lottery                  |         | 132.850                     | +8.1%  | 48.5%                           |
| <ul><li>Lotto</li></ul>         | )       | 68.987                      | +6.4%  | 25.2%                           |
| - SMG                           | ;       | 55.754                      | +14.2% | 20.4%                           |
| <ul><li>Scra<br/>card</li></ul> |         | 8.104                       | -12.1% | 3.0%                            |
| <ul><li>VLT</li></ul>           |         | 0.006                       | +28.1% | 0.0%                            |
| Total Lottery                   |         | 273.851                     | +6.3%  | 100.0%                          |