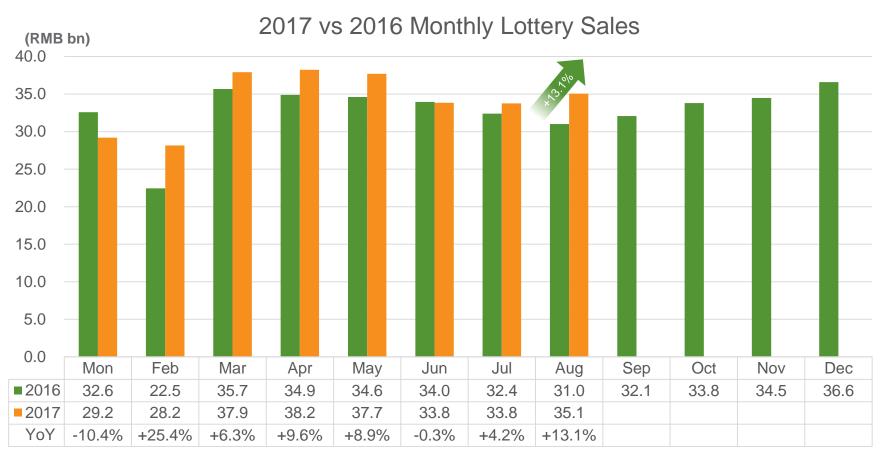

### Total lottery sales in Aug 2017 increased by 13.1% YoY to RMB35.067 billion

Source: Ministry of Finance