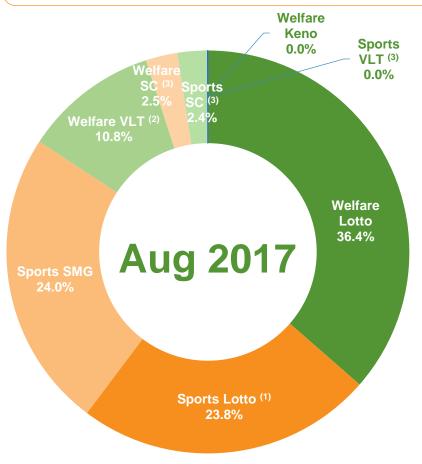

# **China Lottery Sales in Aug 2017**

Welfare Lottery sales increased by 10.0% YoY to RMB 17.471 billion in Aug 2017, Sports Lottery sales increased by 16.4% YoY to RMB 17.597 billion in Aug 2017.

|                                 | Aug 2017<br>Sales<br>(RMB bn) | YoY    | Percentage<br>of<br>Total Sales |
|---------------------------------|-------------------------------|--------|---------------------------------|
| Welfare Lottery                 | 17.471                        | +10.0% | 49.8%                           |
| <ul><li>Lotto</li></ul>         | 12.775                        | +13.4% | 36.4%                           |
| <ul><li>VLT</li></ul>           | 3.787                         | +4.4%  | 10.8%                           |
| <ul><li>Scratch cards</li></ul> | 0.892                         | -7.5%  | 2.5%                            |
| <ul><li>Keno</li></ul>          | 0.016                         | -38.4% | 0.0%                            |
| Sports Lottery                  | 17.597                        | +16.4% | 50.2%                           |
| <ul><li>Lotto</li></ul>         | 8.353                         | +7.2%  | 23.8%                           |
| <ul><li>SMG</li></ul>           | 8.406                         | +31.8% | 24.0%                           |
| <ul><li>Scratch cards</li></ul> | 0.837                         | -12.2% | 2.4%                            |
| <ul><li>VLT</li></ul>           | 0.001                         | +14.4% | 0.0%                            |
| Total Lottery                   | 35.067                        | +13.1% | 100.0%                          |