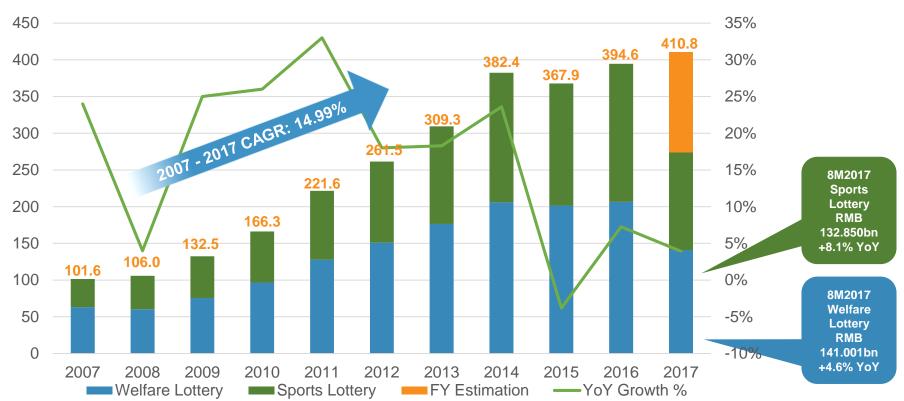

#### 2007-2017 China Lottery Sales Performance

2

### **China Lottery Sales Performance**

Total sales of China lottery from Jan - Aug 2017 increased by 6.3% YoY to RMB 273.851 billion.