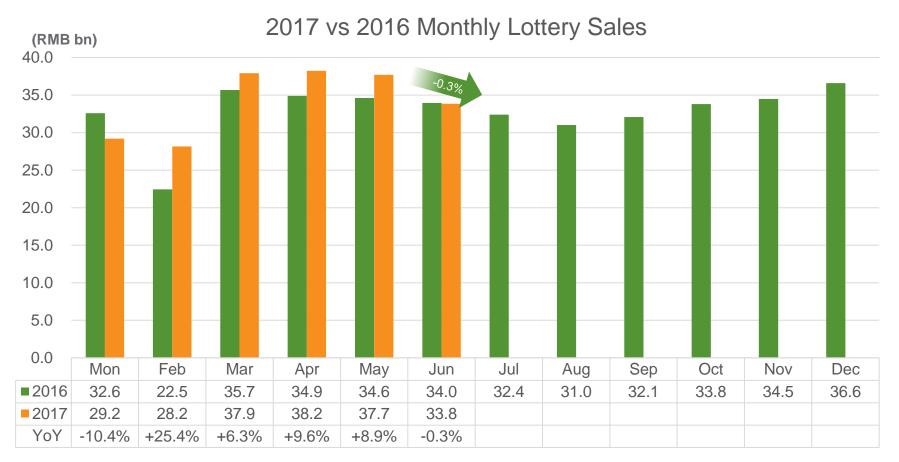

#### Total lottery sales in Jun 2017 decreased by 0.3% YoY to RMB 33.842 billion

Welfare Lottery sales increased by 3.7% YoY to RMB 106.113 billion in Jan - Jun 2017, Sports Lottery sales increased by 7.6% YoY to RMB 98.917 billion in Jan - Jun 2017.