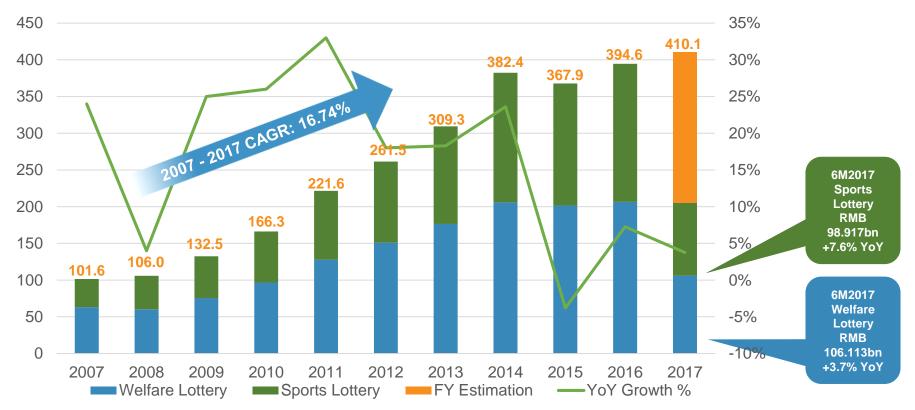

# Total sales of China lottery from Jan - Jun 2017 increased by 5.5% YoY to RMB 205.030 billion.

#### 2007-2017 China Lottery Sales Performance

<sup>China</sup> LOt

nerav