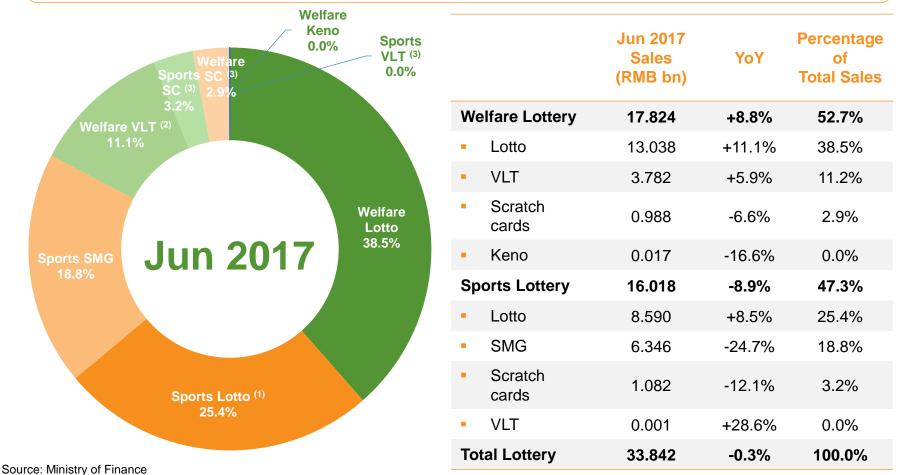

#### Total lottery sales in Jun 2017 decreased by 0.3% YoY to RMB 33.842 billion

Welfare Lottery sales increased by 3.7% YoY to RMB 106.113 billion in Jan - Jun 2017, Sports Lottery sales increased by 7.6% YoY to RMB 98.917 billion in Jan - Jun 2017.

## **China Lottery Sales in Jun 2017**

Welfare Lottery sales increased by 8.8% YoY to RMB 17.824 billion in Jun 2017, Sports Lottery sales decreased by 8.9% YoY to RMB 16.018 billion in Jun 2017.

Note: <sup>(1)</sup> SMG: Single Match Games; <sup>(2)</sup> VLT: Video Lottery Terminals; <sup>(3)</sup> SC: Scratch Cards.