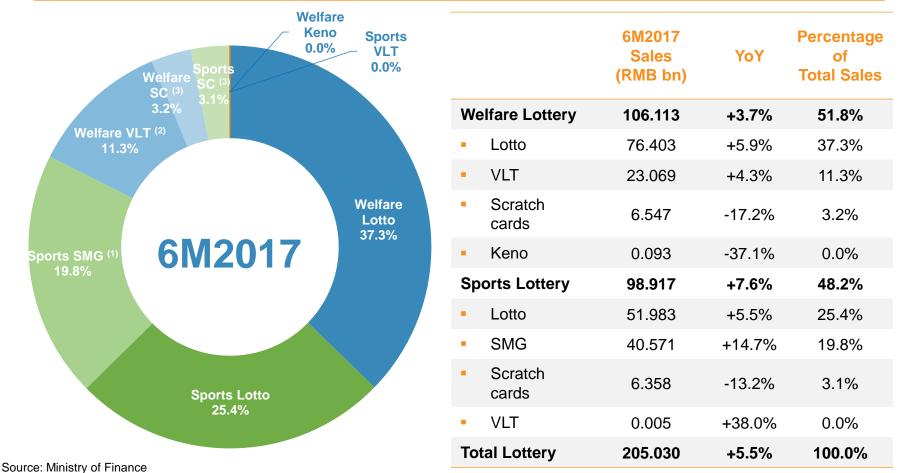

# Total sales of China lottery from Jan - Jun 2017 increased by 5.5% YoY to RMB 205.030 billion.

#### Total lottery sales in Jun 2017 decreased by 0.3% YoY to RMB 33.842 billion

Welfare Lottery sales increased by 3.7% YoY to RMB 106.113 billion in Jan - Jun 2017, Sports Lottery sales increased by 7.6% YoY to RMB 98.917 billion in Jan - Jun 2017.

Note: <sup>(1)</sup> SMG: Single Match Games; <sup>(2)</sup> VLT: Video Lottery Terminals; <sup>(3)</sup> SC: Scratch Cards.