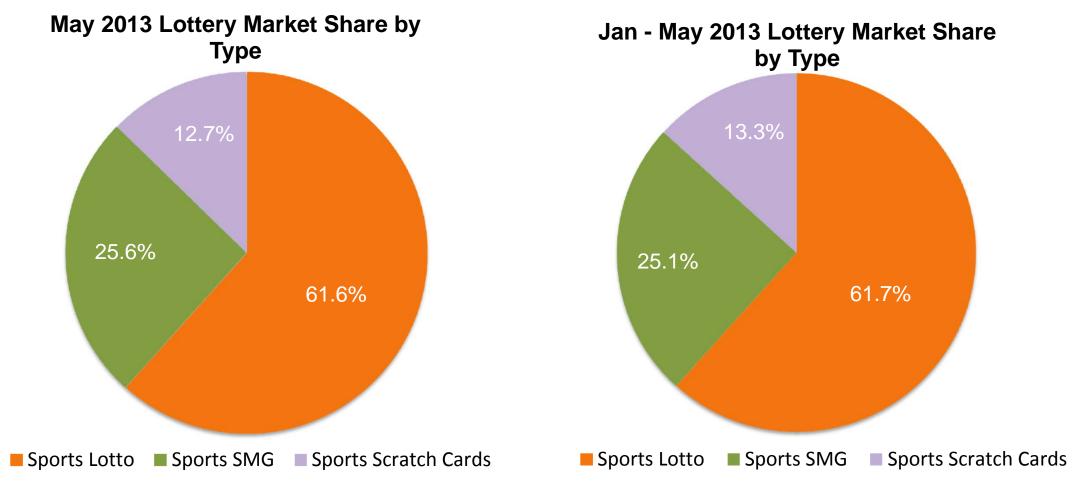

## **Sports Lottery Performance**

- ✓ Sports Lottery sales increased by 26.5% YoY to RMB 12.151 billion in May 2013, accounted for 44.44% of total lottery sales. Lotto games, Single Match Game and Instant Scratch Cards accounted for 61.65%, 25.63% and 12.72% of total Sports Lottery sales, respectively.
- ✓ In first five months of 2013, Sports Lottery sales increased by 20.3% YoY to RMB 53.887 billion, accounted for 43.12% of total lottery sales. Lotto games, Single Match Game and Instant Scratch Cards accounted for 61.67%, 25.05% and 13.28% of total Sports Lottery sales, respectively.