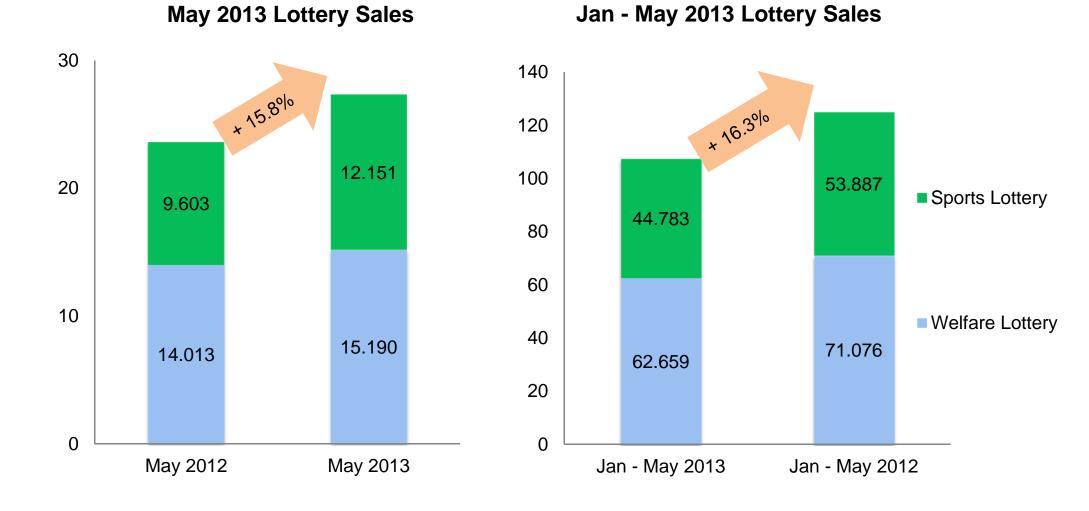

## **China Lottery Performance**

- ✓ Announced by the Ministry of Finance, total lottery sales in May of 2013 increased by 15.8% YoY to RMB 27.341 billion from RMB 23.616 billion for the same period last year.
- ✓ Total lottery sales for the first five months of 2013 increased by 16.3% YoY to RMB 124.963 billion, compared to RMB 107.442 billion for the same period last year.

## **Welfare Lottery Performance**

- ✓ Welfare Lottery sales increased by 8.4% YoY to RMB 15.190 billion in May 2013, accounted for 55.56% of total lottery sales. Lotto games, VLT and Instant Scratch Cards accounted for 72.26%, 15.69% and 12.05% of total welfare lottery sales, respectively.
- ✓ In first five months of 2013, Welfare Lottery sales increased by 13.4% YoY to RMB 71.076 billion, accounted for 56.88% of total lottery sales. Lotto games, VLT and Instant Scratch Cards accounted for 72.80%, 16.09% and 11.11% of total welfare lottery sales, respectively.

## **Sports Lottery Performance**

- ✓ Sports Lottery sales increased by 26.5% YoY to RMB 12.151 billion in May 2013, accounted for 44.44% of total lottery sales. Lotto games, Single Match Game and Instant Scratch Cards accounted for 61.65%, 25.63% and 12.72% of total Sports Lottery sales, respectively.
- ✓ In first five months of 2013, Sports Lottery sales increased by 20.3% YoY to RMB 53.887 billion, accounted for 43.12% of total lottery sales. Lotto games, Single Match Game and Instant Scratch Cards accounted for 61.67%, 25.05% and 13.28% of total Sports Lottery sales, respectively.