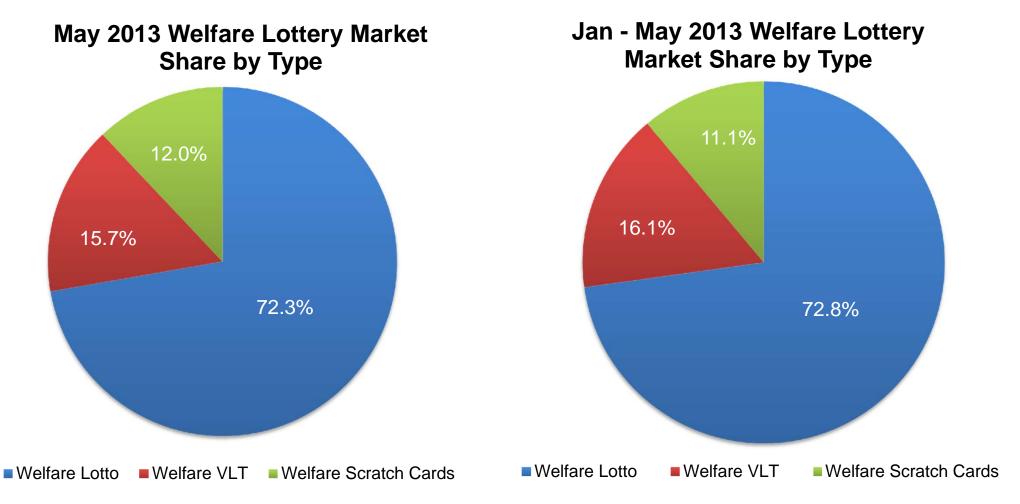

## **Welfare Lottery Performance**

- ✓ Welfare Lottery sales increased by 8.4% YoY to RMB 15.190 billion in May 2013, accounted for 55.56% of total lottery sales. Lotto games, VLT and Instant Scratch Cards accounted for 72.26%, 15.69% and 12.05% of total welfare lottery sales, respectively.
- ✓ In first five months of 2013, Welfare Lottery sales increased by 13.4% YoY to RMB 71.076 billion, accounted for 56.88% of total lottery sales. Lotto games, VLT and Instant Scratch Cards accounted for 72.80%, 16.09% and 11.11% of total welfare lottery sales, respectively.