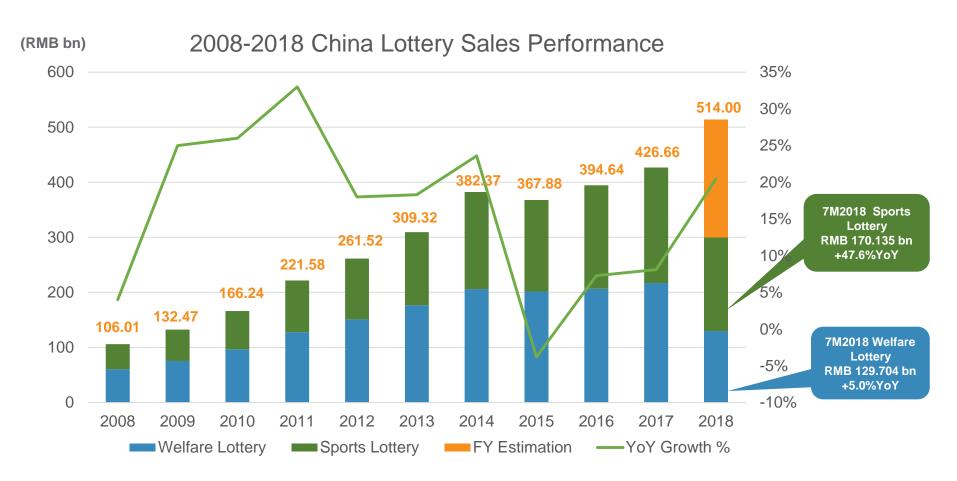

# **China Lottery Sales Performance**

Total sales of China lottery in Jan – Jul 2018 increased by 25.6% YoY to RMB 299.839 billion.

### China Lottery Sales in Jan - Jul 2018

Welfare Lottery sales increased by 5.0% YoY to RMB 129.704 billion in Jan - Jul 2018, Sports Lottery sales increased by 47.6% YoY to RMB 170.135 billion in Jan - Jul 2018.