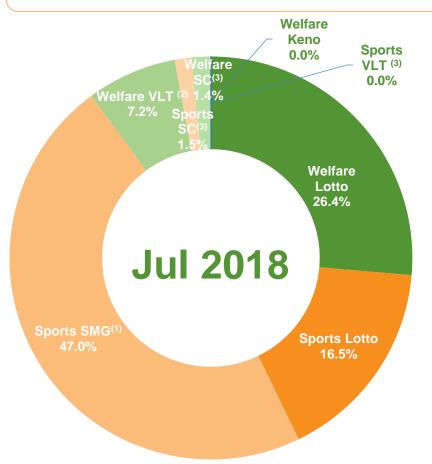

# **China Lottery Sales in Jul 2018**

Welfare Lottery sales increased by 9.7% YoY to RMB 19.109 billion in Jul 2018, Sports Lottery sales increased by 117.5% YoY to RMB 35.532 billion in Jul 2018.

|                 | Jul 2018<br>Sales<br>(RMB bn) | YoY<br>(%) | Percentage<br>of<br>Total Sales<br>(%) |
|-----------------|-------------------------------|------------|----------------------------------------|
| Welfare Lottery | 19.109                        | 9.7%       | 35.0%                                  |
| <b>-</b> Lotto  | 14.403                        | 13.3%      | 26.4%                                  |
| •Welfare VLT    | 3.953                         | 3.0%       | 7.2%                                   |
| Scratch cards   | 0.742                         | -12.8%     | 1.4%                                   |
| Keno            | 0.011                         | -46.3%     | 0.0%                                   |
| Sports Lottery  | 35.532                        | 117.5%     | 65.0%                                  |
| Lotto           | 8.999                         | 4.0%       | 16.5%                                  |
| •SMG            | 25.708                        | 279.4%     | 47.0%                                  |
| Scratch cards   | 0.824                         | -9.3%      | 1.5%                                   |
| Sports VLT      | 0.000                         | -63.9%     | 0.0%                                   |
| Total Lottery   | 54.641                        | 61.9%      | 100.0%                                 |

Source: Ministry of Finance