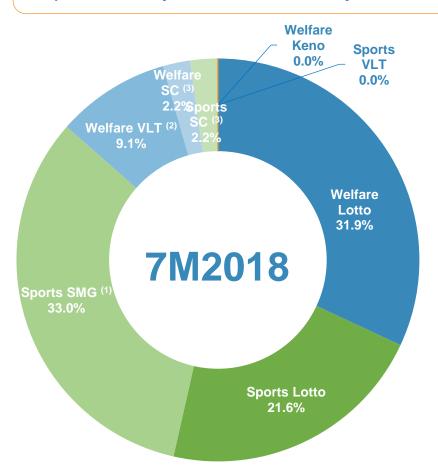

### China Lottery Sales in Jan - Jul 2018

Welfare Lottery sales increased by 5.0% YoY to RMB 129.704 billion in Jan - Jul 2018, Sports Lottery sales increased by 47.6% YoY to RMB 170.135 billion in Jan - Jul 2018.

|                 | 7M2018<br>Sales<br>(RMB bn) | YoY<br>(%) | Percentage<br>of<br>Total Sales<br>(%) |
|-----------------|-----------------------------|------------|----------------------------------------|
| Welfare Lottery | 129.704                     | 5.0%       | 43.3%                                  |
| Lotto           | 95.778                      | 7.5%       | 31.9%                                  |
| •Welfare VLT    | 27.315                      | 1.5%       | 9.1%                                   |
| Scratch cards   | 6.538                       | -11.6%     | 2.2%                                   |
| Keno            | 0.073                       | -35.6%     | 0.0%                                   |
| Sports Lottery  | 170.135                     | 47.6%      | 56.7%                                  |
| -Lotto          | 64.755                      | 6.8%       | 21.6%                                  |
| -SMG            | 98.812                      | 108.7%     | 33.0%                                  |
| Scratch cards   | 6.563                       | -9.7%      | 2.2%                                   |
| Sports VLT      | 0.006                       | 1.5%       | 0.0%                                   |
| Total Lottery   | 299.839                     | 25.6%      | 100.0%                                 |

Source: Ministry of Finance

Note: (1) SMG: Single Match Games; (2) VLT: Video Lottery Terminals; (3) SC: Scratch Cards.