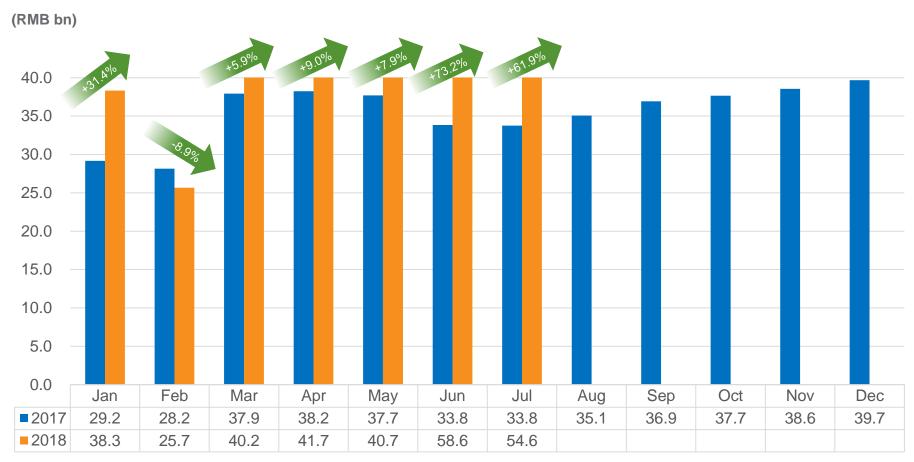

#### 2018 vs 2017 Monthly Lottery Sales

Source: Ministry of Finance

# **China Lottery Sales in Jul 2018**

Welfare Lottery sales increased by 9.7% YoY to RMB 19.109 billion in Jul 2018, Sports Lottery sales increased by 117.5% YoY to RMB 35.532 billion in Jul 2018.

|                 | Jul 2018<br>Sales<br>(RMB bn) | YoY<br>(%) | Percentage<br>of<br>Total Sales<br>(%) |
|-----------------|-------------------------------|------------|----------------------------------------|
| Welfare Lottery | 19.109                        | 9.7%       | 35.0%                                  |
| <b>-</b> Lotto  | 14.403                        | 13.3%      | 26.4%                                  |
| •Welfare VLT    | 3.953                         | 3.0%       | 7.2%                                   |
| Scratch cards   | 0.742                         | -12.8%     | 1.4%                                   |
| Keno            | 0.011                         | -46.3%     | 0.0%                                   |
| Sports Lottery  | 35.532                        | 117.5%     | 65.0%                                  |
| Lotto           | 8.999                         | 4.0%       | 16.5%                                  |
| •SMG            | 25.708                        | 279.4%     | 47.0%                                  |
| Scratch cards   | 0.824                         | -9.3%      | 1.5%                                   |
| Sports VLT      | 0.000                         | -63.9%     | 0.0%                                   |
| Total Lottery   | 54.641                        | 61.9%      | 100.0%                                 |