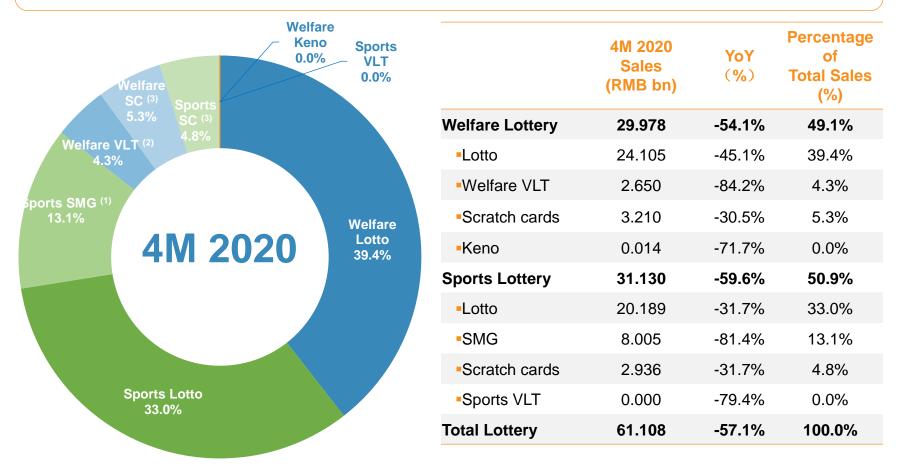

Source: Ministry of Finance

(RMB bn)

<sup>China</sup> LOt

nerav

Welfare Lottery sales decreased by 54.1% YoY to RMB 29.978 billion in Jan - Apr 2020, Sports Lottery sales decreased by 59.6% YoY to RMB 31.130 billion in Jan - Apr 2020.

Source: Ministry of Finance Note: <sup>(1)</sup> SMG: Single Match Games; <sup>(2)</sup> VLT: Video Lottery Terminals; <sup>(3)</sup> SC: Scratch Cards.