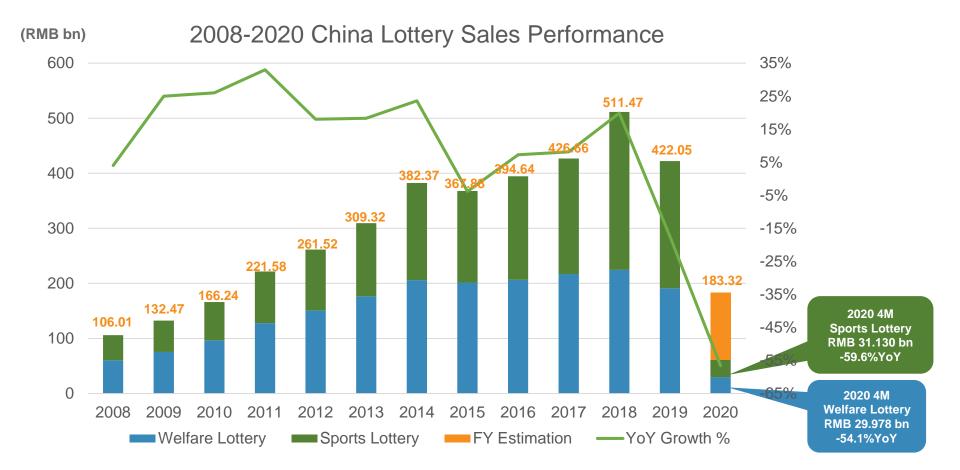

Source: Ministry of Finance

(RMB bn)

<sup>China</sup> LOt

nerav

Welfare Lottery sales decreased by 54.1% YoY to RMB 29.978 billion in Jan - Apr 2020, Sports Lottery sales decreased by 59.6% YoY to RMB 31.130 billion in Jan - Apr 2020.