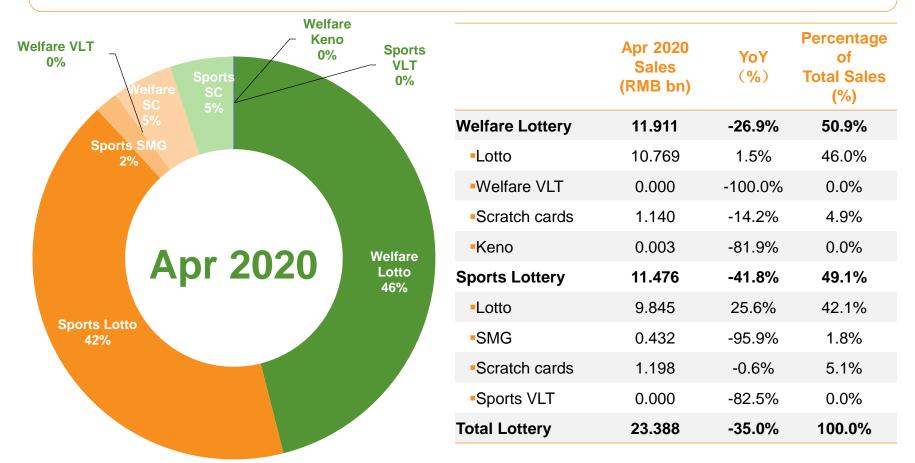

Total sales of China lottery in Apr 2020 decreased by 35% YoY to RMB 23.38 billion.

## **China Lottery Sales in Apr 2020**

Welfare Lottery sales decreased by 35.0% YoY to RMB 23.388 billion in Apr 2020, Sports Lottery sales decreased by 41.8% YoY to RMB 11.911 billion in Apr 2020.

Source: Ministry of Finance Note: <sup>(1)</sup> SMG: Single Match Games; <sup>(2)</sup> VLT: Video Lottery Terminals; <sup>(3)</sup> SC: Scratch Cards.