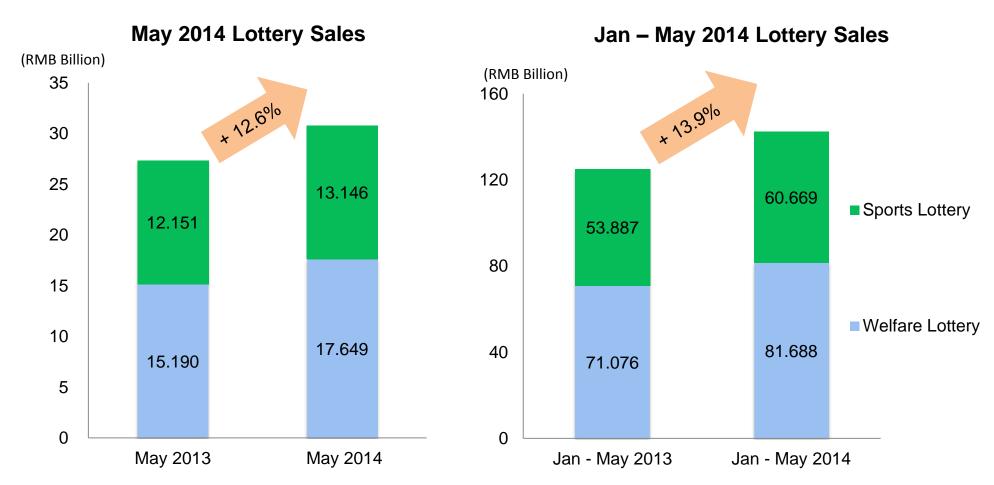

## **China Lottery Sales Performance**

- ✓ Announced by the Ministry of Finance, total lottery sales in May 2014 increased by 12.6% YoY to RMB 30.794 billion from RMB 27.341 billion for the same period last year.
- ✓ Total lottery sales for the first five months of 2014 increased by 13.9% YoY to RMB 142.357 billion, compared to RMB 124.963 billion for the same period last year.

## **Welfare Lottery Sales Performance**

- ✓ Welfare Lottery sales increased by 16.2% YoY to RMB 17.649 billion in May 2014, accounted for 57.31% of total lottery sales. Lotto games, VLT and Instant Scratch Cards accounted for 72.36%, 18.00% and 9.63% of total welfare lottery sales, respectively.
- ✓ In the first five months of 2014, Welfare Lottery sales increased by 14.9% YoY to RMB 81.688 billion, accounted for 57.38% of total lottery sales. Lotto games, VLT and Instant Scratch Cards accounted for 71.90%, 17.90% and 10.20% of total welfare lottery sales, respectively.

## **Sports Lottery Sales Performance**

- ✓ Sports Lottery sales increased by 8.2% YoY to RMB 13.146 billion in May 2014, accounted for 42.69% of total lottery sales. Lotto games, Single Match Game and Instant Scratch Cards accounted for 65.28%, 23.80% and 10.92% of total Sports Lottery sales, respectively.
- ✓ In the first five months of 2014, Sports Lottery sales increased by 12.6% YoY to RMB 60.669 billion, accounted for 42.62% of total lottery sales. Lotto games, Single Match Game and Instant Scratch Cards accounted for 62.65%, 25.53% and 11.81% of total Sports Lottery sales, respectively.