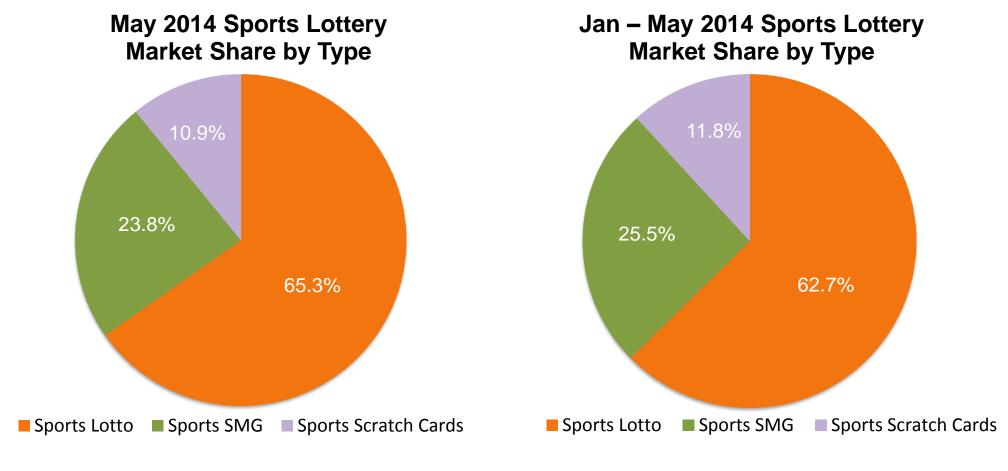

## **Sports Lottery Sales Performance**

- ✓ Sports Lottery sales increased by 8.2% YoY to RMB 13.146 billion in May 2014, accounted for 42.69% of total lottery sales. Lotto games, Single Match Game and Instant Scratch Cards accounted for 65.28%, 23.80% and 10.92% of total Sports Lottery sales, respectively.
- ✓ In the first five months of 2014, Sports Lottery sales increased by 12.6% YoY to RMB 60.669 billion, accounted for 42.62% of total lottery sales. Lotto games, Single Match Game and Instant Scratch Cards accounted for 62.65%, 25.53% and 11.81% of total Sports Lottery sales, respectively.