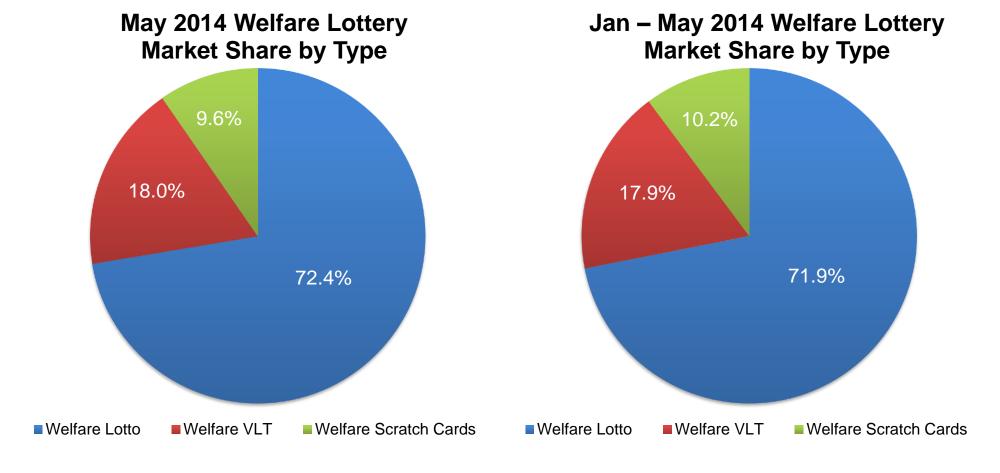

## **Welfare Lottery Sales Performance**

- ✓ Welfare Lottery sales increased by 16.2% YoY to RMB 17.649 billion in May 2014, accounted for 57.31% of total lottery sales. Lotto games, VLT and Instant Scratch Cards accounted for 72.36%, 18.00% and 9.63% of total welfare lottery sales, respectively.
- ✓ In the first five months of 2014, Welfare Lottery sales increased by 14.9% YoY to RMB 81.688 billion, accounted for 57.38% of total lottery sales. Lotto games, VLT and Instant Scratch Cards accounted for 71.90%, 17.90% and 10.20% of total welfare lottery sales, respectively.