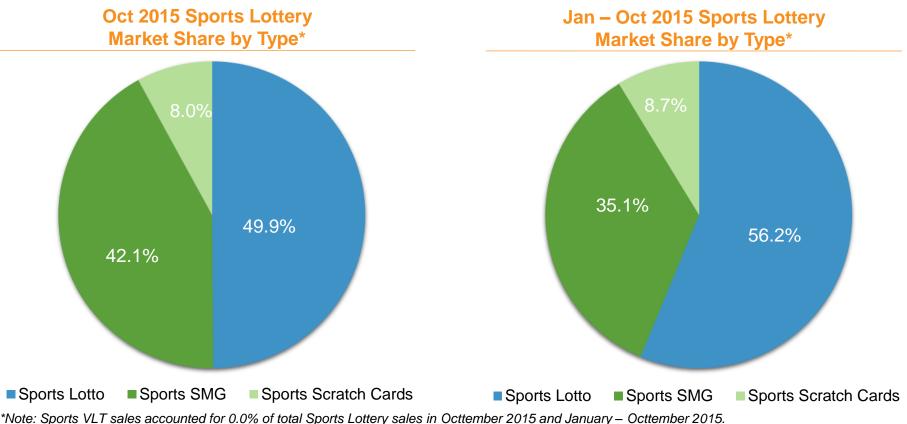

## **Sports Lottery Sales Performance**

- Sports Lottery sales decreased by 0.3% YoY to RMB 14.902 billion in Oct 2015, and accounted for 47.7% of total lottery sales. Lotto games, Single Match Games, Instant Scratch Cards and Sports VLT accounted for 49.9%, 42.1%, 8.0% and 0.0% of total Sports Lottery sales, respectively.
- In Jan Oct 2015, Sports Lottery sales decreased by 4.2% YoY to RMB 137.858 billion, and accounted for 45.5% of total lottery sales. Lotto games, Single Match Games, Instant Scratch Cards and Sports VLT accounted for 56.2%, 35.1%, 8.7% and 0.0% of total Sports Lottery sales, respectively.