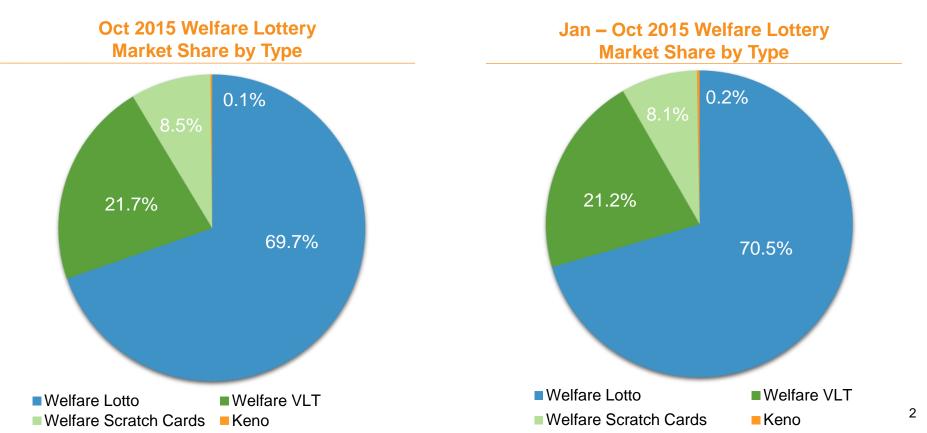

## **Welfare Lottery Sales Performance**

- Welfare Lottery sales decreased by 8.0% YoY to RMB 16.332 billion in Oct 2015, and accounted for 52.3% of total lottery sales. Lotto games, VLT, Instant Scratch Cards and Keno accounted for 69.7%, 21.7%, 8.5% and 0.1% of total welfare lottery sales, respectively.
- In Jan Oct 2015, Welfare Lottery sales decreased by 1.7% YoY to RMB 165.276 billion, and accounted for 54.5% of total lottery sales. Lotto games, VLT, Instant Scratch Cards and Keno accounted for 70.5%, 21.2%, 8.1% and 0.2% of total welfare lottery sales, respectively.