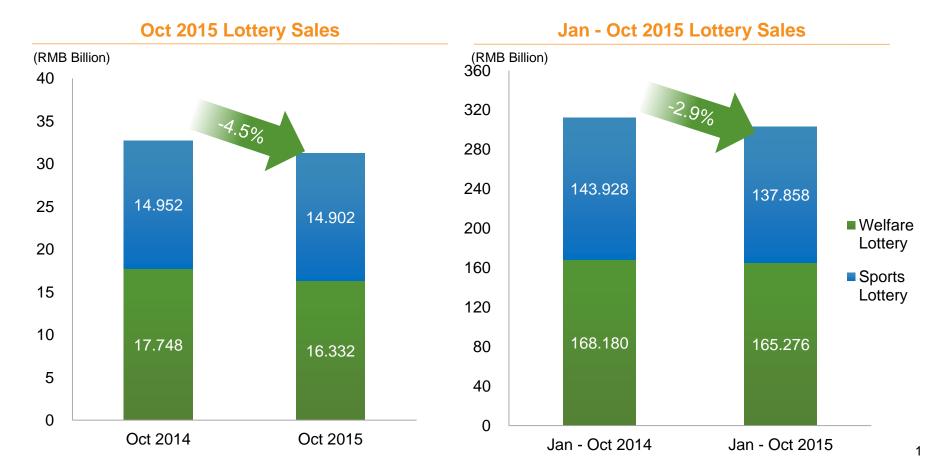

## **China Lottery Sales Performance**

- Announced by the Ministry of Finance, total lottery sales in Oct 2015 decreased by 4.5% YoY to RMB 31.234 billion from RMB 32.701 billion for the same period last year.
- Total lottery sales from Jan Oct 2015 decreased by 2.9% YoY to RMB 303.133 billion, compared to RMB 312.108 billion for Jan - Oct 2014.

## **Welfare Lottery Sales Performance**

- Welfare Lottery sales decreased by 8.0% YoY to RMB 16.332 billion in Oct 2015, and accounted for 52.3% of total lottery sales. Lotto games, VLT, Instant Scratch Cards and Keno accounted for 69.7%, 21.7%, 8.5% and 0.1% of total welfare lottery sales, respectively.
- In Jan Oct 2015, Welfare Lottery sales decreased by 1.7% YoY to RMB 165.276 billion, and accounted for 54.5% of total lottery sales. Lotto games, VLT, Instant Scratch Cards and Keno accounted for 70.5%, 21.2%, 8.1% and 0.2% of total welfare lottery sales, respectively.

## **Sports Lottery Sales Performance**

- Sports Lottery sales decreased by 0.3% YoY to RMB 14.902 billion in Oct 2015, and accounted for 47.7% of total lottery sales. Lotto games, Single Match Games, Instant Scratch Cards and Sports VLT accounted for 49.9%, 42.1%, 8.0% and 0.0% of total Sports Lottery sales, respectively.
- In Jan Oct 2015, Sports Lottery sales decreased by 4.2% YoY to RMB 137.858 billion, and accounted for 45.5% of total lottery sales. Lotto games, Single Match Games, Instant Scratch Cards and Sports VLT accounted for 56.2%, 35.1%, 8.7% and 0.0% of total Sports Lottery sales, respectively.