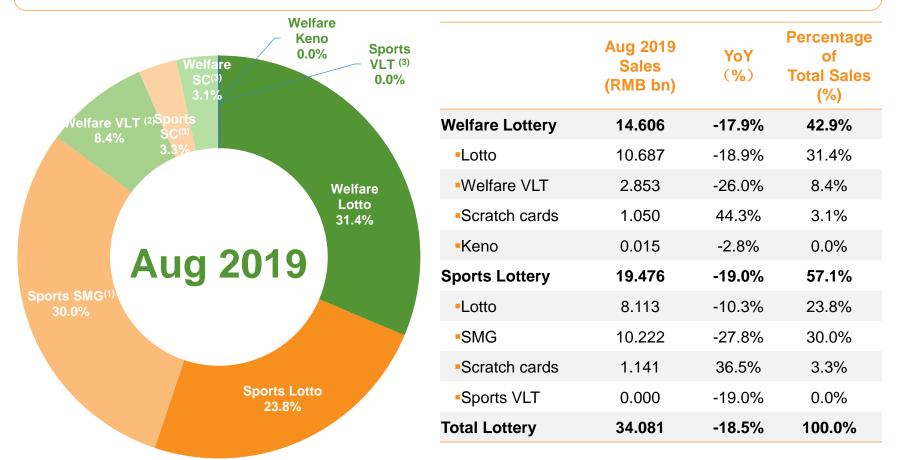

## **China Lottery Sales in Aug 2019**

Welfare Lottery sales decreased by 17.9% YoY to RMB 14.606 billion in Aug 2019, Sports Lottery sales decreased by 19.0% YoY to RMB 19.476 billion in Aug 2019.

Source: Ministry of Finance

Note: <sup>(1)</sup> SMG: Single Match Games; <sup>(2)</sup> VLT: Video Lottery Terminals; <sup>(3)</sup> SC: Scratch Cards.