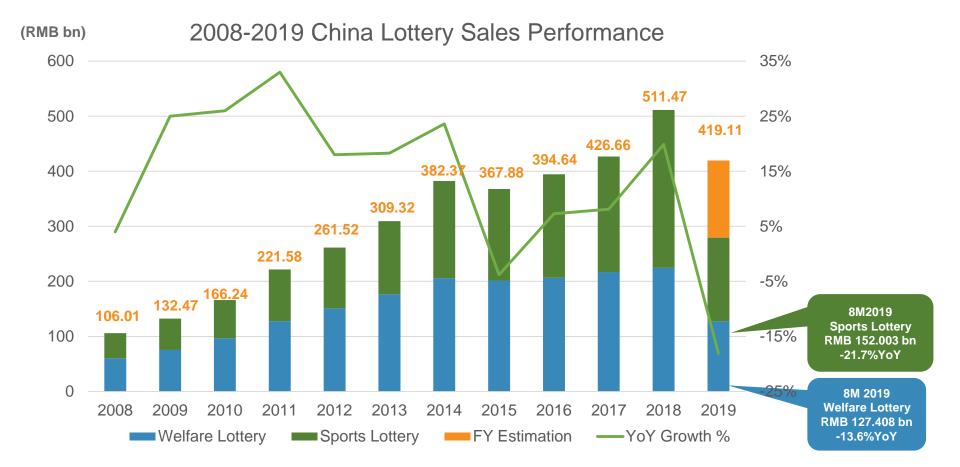

## **China Lottery Sales Performance**

## Total sales of China lottery in Jan - Aug 2019 decreased by 18.2% YoY to RMB 279.411 billion.

## **China Lottery Sales Performance**

Source: Ministry of Finance

<u>Lot</u>Synergy

Welfare Lottery sales decreased by 13.6% YoY to RMB 127.408 billion in Jan - Aug 2019, Sports Lottery sales decreased by 21.7% YoY to RMB 152.003 billion in Jan - Aug 2019.