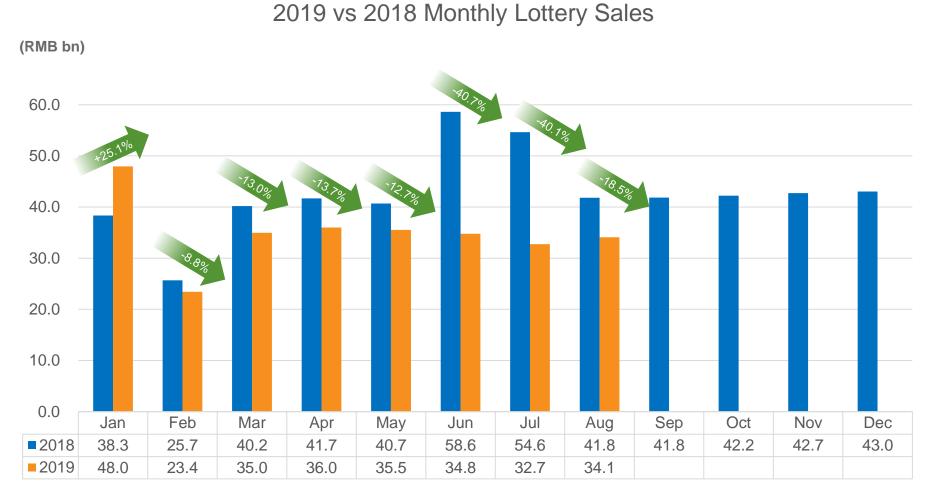

## Total sales of China lottery in Jan - Aug 2019 decreased by 18.2% YoY to RMB 279.411 billion.

## **China Lottery Sales in Aug 2019**

Welfare Lottery sales decreased by 17.9% YoY to RMB 14.606 billion in Aug 2019, Sports Lottery sales decreased by 19.0% YoY to RMB 19.476 billion in Aug 2019.

Source: Ministry of Finance