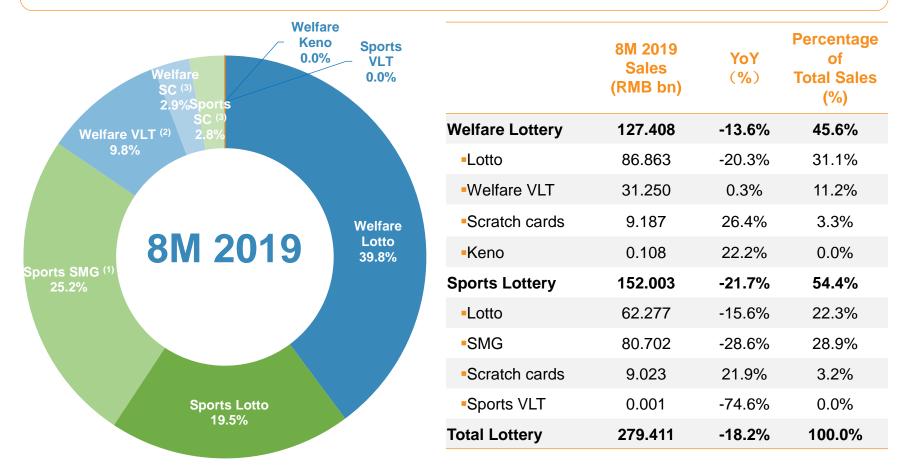

## **China Lottery Sales Performance**

Source: Ministry of Finance

<u>Lot</u>Synergy

Welfare Lottery sales decreased by 13.6% YoY to RMB 127.408 billion in Jan - Aug 2019, Sports Lottery sales decreased by 21.7% YoY to RMB 152.003 billion in Jan - Aug 2019.

Source: Ministry of Finance

Note: <sup>(1)</sup> SMG: Single Match Games; <sup>(2)</sup> VLT: Video Lottery Terminals; <sup>(3)</sup> SC: Scratch Cards.