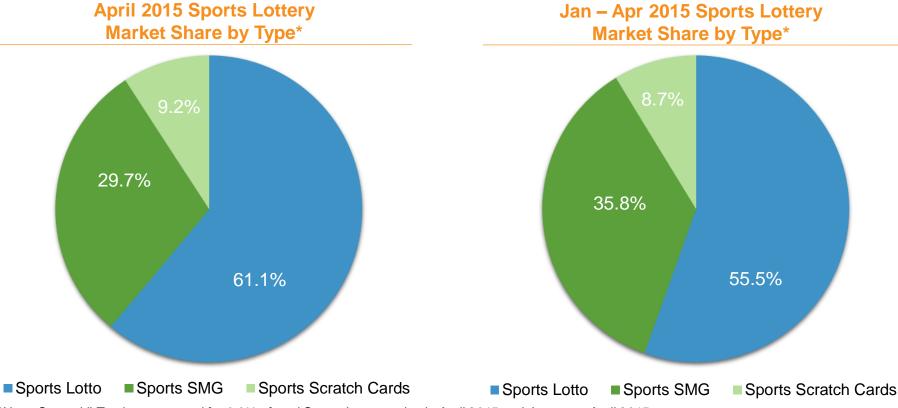

## **Sports Lottery Sales Performance**

- Sports Lottery sales increased by 5.0% YoY to RMB 14.524 billion in April 2015, and accounted for 44.5% of total lottery sales. Lotto games, Single Match Games, Instant Scratch Cards and Sports VLT accounted for 61.1%, 29.7%, 9.2% and 0.0% of total Sports Lottery sales, respectively.
- In Jan Apr 2015, Sports Lottery sales increased by 23.8% YoY to RMB 58.838 billion, and accounted for 46.2% of total lottery sales. Lotto games, Single Match Games, Instant Scratch Cards and Sports VLT accounted for 55.5%, 35.8%, 8.7% and 0.0% of total Sports Lottery sales, respectively.