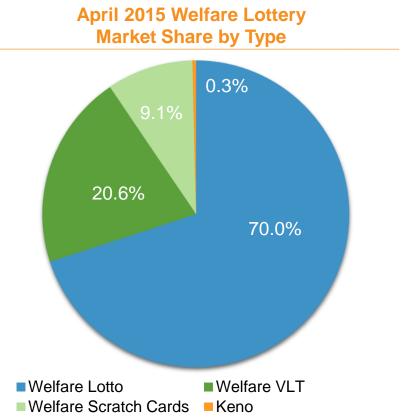

## **Welfare Lottery Sales Performance**

- Welfare Lottery sales increased by 2.2% YoY to RMB 18.088 billion in April 2015, and accounted for 55.5% of total lottery sales. Lotto games, VLT, Instant Scratch Cards and Keno accounted for 70.0%, 20.6%, 9.1% and 0.3% of total welfare lottery sales, respectively.
- In Jan Apr 2015, Welfare Lottery sales increased by 7.1% YoY to RMB 68.609 billion, and accounted for 53.8% of total lottery sales. Lotto games, VLT, Instant Scratch Cards and Keno accounted for 71.0%, 20.5%, 8.2% and 0.3% of total welfare lottery sales, respectively.