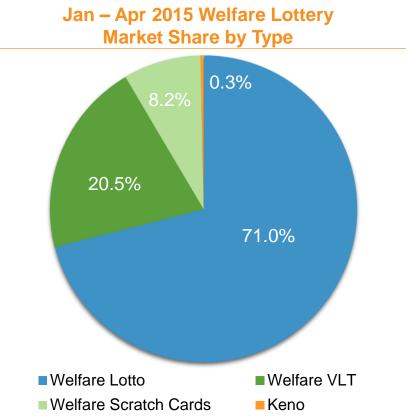

## **Welfare Lottery Sales Performance**

- Welfare Lottery sales increased by 2.2% YoY to RMB 18.088 billion in April 2015, and accounted for 55.5% of total lottery sales. Lotto games, VLT, Instant Scratch Cards and Keno accounted for 70.0%, 20.6%, 9.1% and 0.3% of total welfare lottery sales, respectively.
- In Jan Apr 2015, Welfare Lottery sales increased by 7.1% YoY to RMB 68.609 billion, and accounted for 53.8% of total lottery sales. Lotto games, VLT, Instant Scratch Cards and Keno accounted for 71.0%, 20.5%, 8.2% and 0.3% of total welfare lottery sales, respectively.