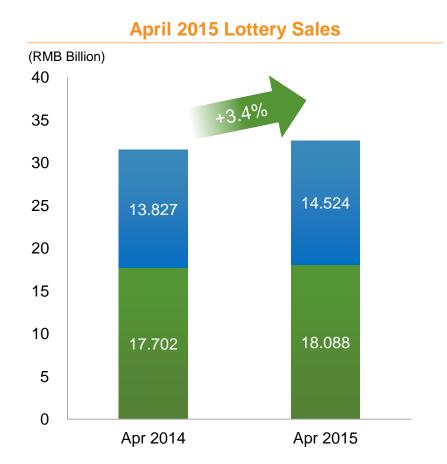

## **China Lottery Sales Performance**

- Announced by the Ministry of Finance, total lottery sales in April 2015 increased by 3.4% YoY to RMB 32.612 billion from RMB 31.529 billion for the same period last year.
- Total lottery sales from Jan Apr 2015 increased by 14.2% YoY to RMB 127.447 billion, compared to RMB 111.563 billion for Jan Apr 2014.

# **Lottery Sales in April 2015 and Jan – Apr 2015**

|                          | April<br>2015<br>(RMB/Billion) | April<br>2014<br>(RMB/Billion) | Change<br>(%) | Jan – Apr<br>2015<br>(RMB/Billion) | Jan – Apr<br>2014<br>(RMB/Billion) | Change<br>(%) |
|--------------------------|--------------------------------|--------------------------------|---------------|------------------------------------|------------------------------------|---------------|
| Welfare Lottery          | 18.088                         | 17.702                         | +2.2%         | 68.609                             | 64.039                             | +7.1%         |
| - Lotto                  | 12.658                         | 12.707                         | -0.4%         | 48.729                             | 45.705                             | +6.6%         |
| - Video Lottery Terminal | 3.720                          | 3.108                          | +19.7%        | 14.063                             | 11.441                             | +22.9%        |
| - Instant Scratch Card   | 1.650                          | 1.817                          | -9.2%         | 5.616                              | 6.633                              | -15.3%        |
| - Keno                   | 0.061                          | 0.071                          | -14.0%        | 0.201                              | 0.260                              | -22.9%        |
| Sports Lottery           | 14.524                         | 13.827                         | +5.0%         | 58.838                             | 47.523                             | +23.8%        |
| - Lotto                  | 8.871                          | 8.455                          | +4.9%         | 32.642                             | 29.430                             | +10.9%        |
| - Single Match Game      | 4.321                          | 3.770                          | +14.6%        | 21.091                             | 12.362                             | +70.6%        |
| - Instant Scratch Card   | 1.332                          | 1.602                          | -16.9%        | 5.104                              | 5.732                              | -11.0%        |
| - Video Lottery Terminal | 0.0003                         | -                              | -             | 0.001                              | -                                  | -             |
| Total                    | 32.612                         | 31.529                         | +3.4%         | 127.447                            | 111.563                            | +14.2%        |