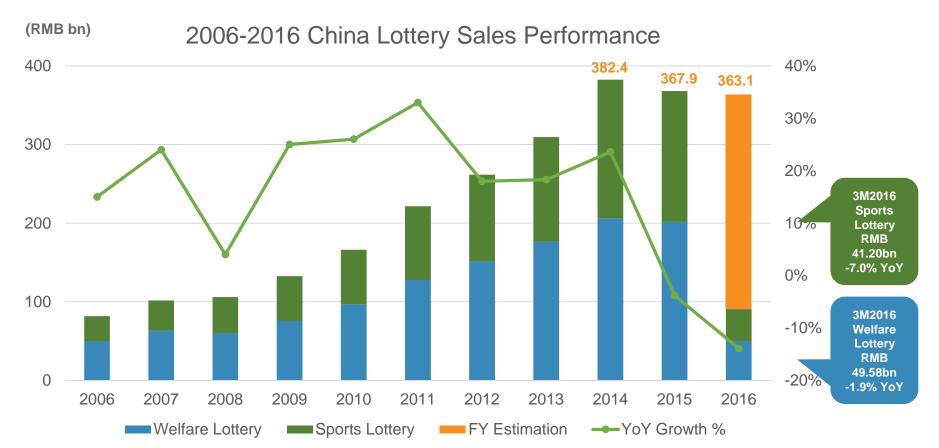

### **China Lottery Sales Performance**

Total sales of China lottery from Jan - Mar 2016 decreased by 4.3% YoY to RMB 90.78 billion.

The total sales of China lottery in 2016 is expected to reach RMB 363.12 billion.

Source: Ministry of Finance (exclude FY Estimation)

2