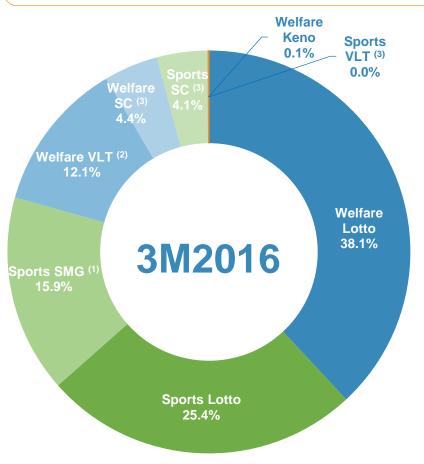

## China Lottery Sales in Jan - Mar 2016

Welfare Lottery sales decreased by 1.9% YoY to RMB 49.580 billion in Jan - Mar 2016, Sports Lottery sales decreased by 7.0% YoY to RMB 41.204 billion in Jan - Mar 2016.

|                 |               | 3M2016<br>Sales<br>(RMB bn) | YoY<br>(%) | Percentage<br>of<br>Total Sales<br>(%) |
|-----------------|---------------|-----------------------------|------------|----------------------------------------|
| Welfare Lottery |               | 49.580                      | -1.9%      | 54.6%                                  |
| ٠               | Lotto         | 34.564                      | -4.2%      | 38.1%                                  |
| ٠               | Welfare VLT   | 10.987                      | +6.2%      | 12.1%                                  |
| •               | Scratch cards | 3.955                       | -0.3%      | 4.4%                                   |
| ٠               | Keno          | 0.074                       | -47.3%     | 0.1%                                   |
| Sports Lottery  |               | 41.204                      | -7.0%      | 45.4%                                  |
| ٠               | Lotto         | 23.060                      | -3.0%      | 25.4%                                  |
| ٠               | SMG           | 14.435                      | -13.9%     | 15.9%                                  |
| •               | Scratch cards | 3.707                       | -1.7%      | 4.1%                                   |
| •               | Sports VLT    | 0.00153                     | +87.1%     | 0.0%                                   |
| Total Lottery   |               | 90.784                      | -4.3%      | 100.0%                                 |

Source: Ministry of Finance

Note: (1) SMG: Single Match Games; (2) VLT: Video Lottery Terminals; (3) SC: Scratch Cards.