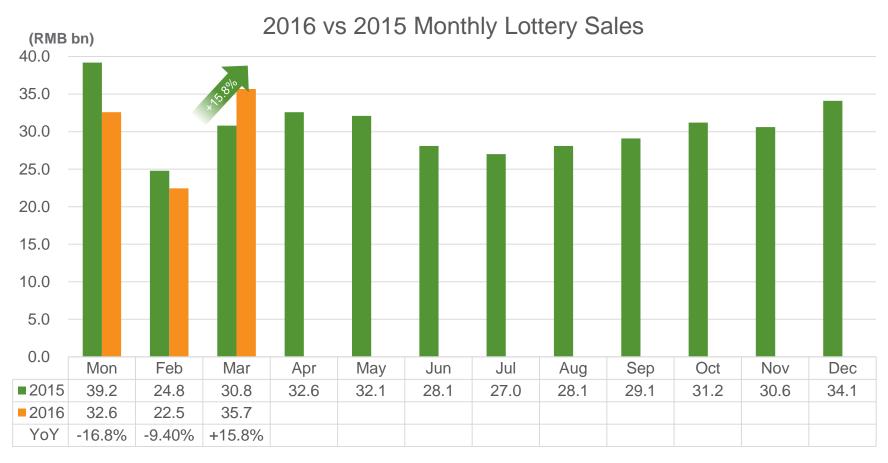

## **China Lottery Sales Performance**

#### Total lottery sales in Mar 2016 increased by 15.8% YoY to RMB 35.688 billion

Source: Ministry of Finance