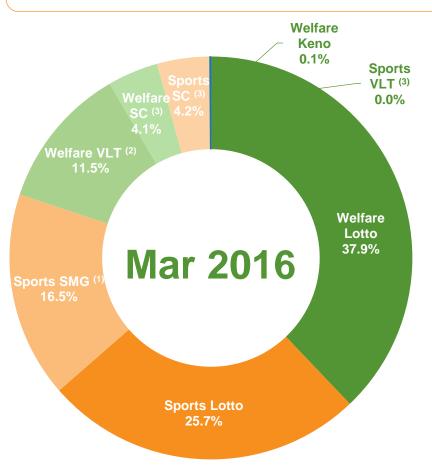

# **China Lottery Sales in Mar 2016**

Welfare Lottery sales increased by 7.2% YoY to RMB 19.112 billion in Mar 2016, Sports Lottery sales increased by 27.6% YoY to RMB 16.576 billion in Mar 2016.

|                                 | Mar 2016<br>Sales<br>(RMB bn) | <b>YoY</b> (%) | Percentage<br>of<br>Total Sales<br>(%) |
|---------------------------------|-------------------------------|----------------|----------------------------------------|
| Welfare Lotte                   | ery 19.112                    | +7.2%          | 53.6%                                  |
| <ul><li>Lotto</li></ul>         | 13.522                        | +10.5%         | 37.9%                                  |
| Welfare \                       | /LT 4.106                     | +3.7%          | 11.5%                                  |
| <ul><li>Scratch cards</li></ul> | 1.450                         | -8.2%          | 4.1%                                   |
| <ul><li>Keno</li></ul>          | 0.035                         | -13.6%         | 0.1%                                   |
| Sports Lotte                    | ry 16.576                     | +27.6%         | 46.4%                                  |
| <ul><li>Lotto</li></ul>         | 9.167                         | +14.1%         | 25.7%                                  |
| <ul><li>SMG</li></ul>           | 5.901                         | +70.9%         | 16.5%                                  |
| <ul><li>Scratch cards</li></ul> | 1.507                         | +0.5%          | 4.2%                                   |
| <ul> <li>Sports VI</li> </ul>   | _T 0.00059                    | +40.1%         | 0.0%                                   |
| Total Lottery                   | 35.688                        | +15.8%         | 100.0%                                 |

Source: Ministry of Finance

Note: (1) SMG: Single Match Games; (2) VLT: Video Lottery Terminals; (3) SC: Scratch Cards.