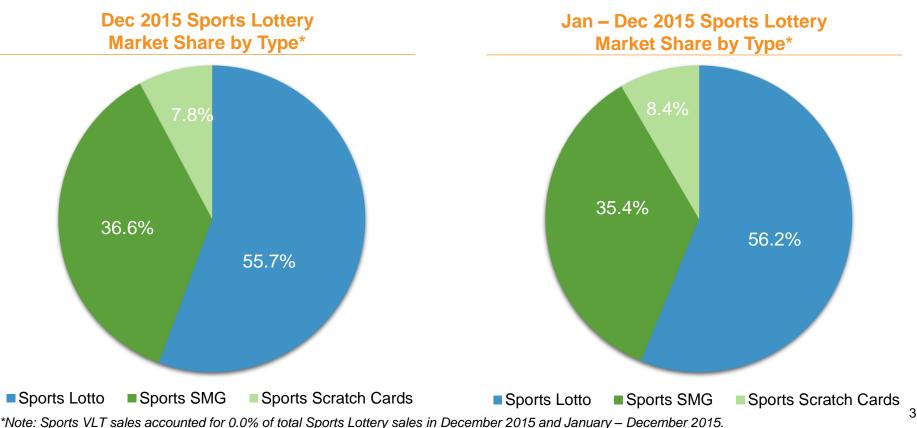

## **Sports Lottery Sales Performance**

- Sports Lottery sales decreased by 10.2% YoY to RMB 14.907 billion in Dec 2015, and accounted for 43.7% of total lottery sales. Lotto games, Single Match Games, Instant Scratch Cards and Sports VLT accounted for 55.7%, 36.6%, 7.8% and 0.0% of total Sports Lottery sales, respectively.
- In Jan Dec 2015, Sports Lottery sales decreased by 5.7% YoY to RMB 166.373 billion, and accounted for 45.2% of total lottery sales. Lotto games, Single Match Games, Instant Scratch Cards and Sports VLT accounted for 56.2%, 35.4%, 8.4% and 0.0% of total Sports Lottery sales, respectively.