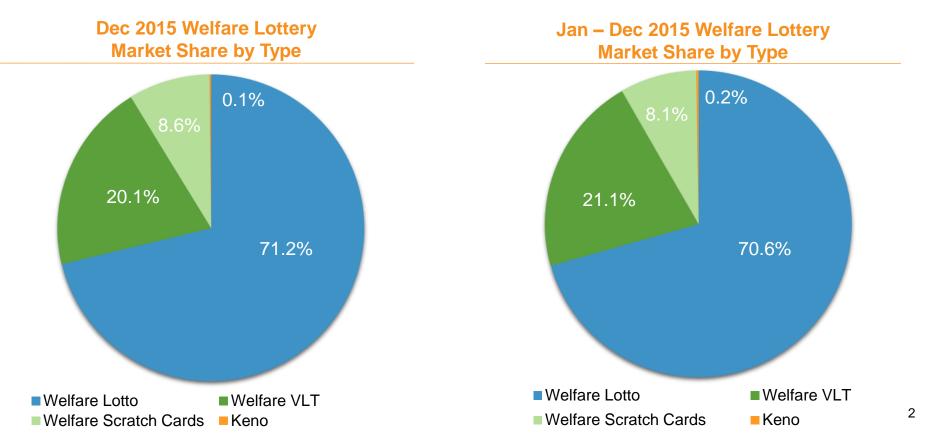

## **Welfare Lottery Sales Performance**

- Welfare Lottery sales decreased by 1.8% YoY to RMB 19.213 billion in Dec 2015, and accounted for 56.3% of total lottery sales. Lotto games, VLT, Instant Scratch Cards and Keno accounted for 71.2%, 20.1%, 8.6% and 0.1% of total welfare lottery sales, respectively.
- In Jan Dec 2015, Welfare Lottery sales decreased by 2.2% YoY to RMB 201.511 billion, and accounted for 54.8% of total lottery sales. Lotto games, VLT, Instant Scratch Cards and Keno accounted for 70.6%, 21.1%, 8.1% and 0.2% of total welfare lottery sales, respectively.