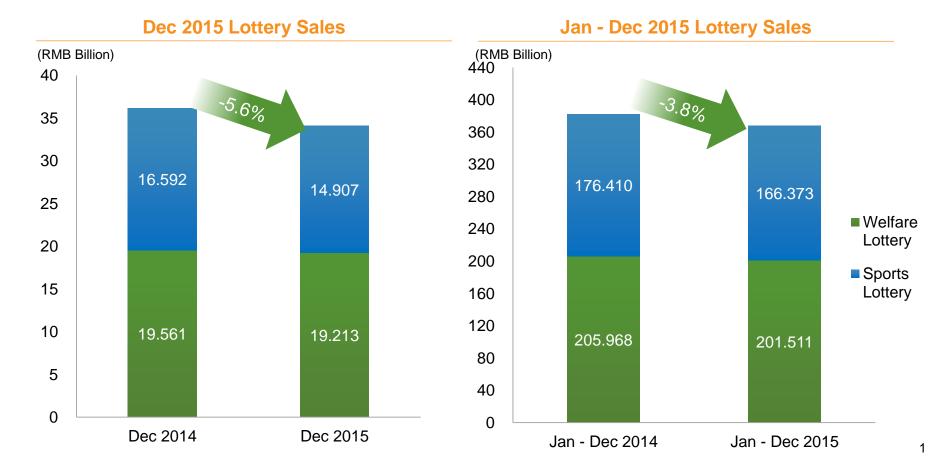

## **China Lottery Sales Performance**

- Announced by the Ministry of Finance, total lottery sales in Dec 2015 decreased by 5.6% YoY to RMB 34.121 billion from RMB 36.153 billion for the same period last year.
- Total lottery sales from Jan Dec 2015 decreased by 3.8% YoY to RMB 367.884 billion, compared to RMB 382.378 billion for Jan - Dec 2014.

## Lottery Sales in December 2015 and Jan – Dec 2015

34.121

36.153

Total

|                          | December<br>2015<br>(RMB/Billion) | December<br>2014<br>(RMB/Billion) | Change<br>(%) | Jan – Dec<br>2015<br>(RMB/Billion) | Jan – Dec<br>2014<br>(RMB/Billion) | Change<br>(%) |
|--------------------------|-----------------------------------|-----------------------------------|---------------|------------------------------------|------------------------------------|---------------|
| Welfare Lottery          | 19.213                            | 19.561                            | -1.8%         | 201.511                            | 205.968                            | -2.2%         |
| - Lotto                  | 13.685                            | 14.054                            | -2.6%         | 142.329                            | 148.758                            | -4.3%         |
| - Video Lottery Terminal | 3.852                             | 3.542                             | +8.8%         | 42.467                             | 37.746                             | +12.5%        |
| - Instant Scratch Card   | 1.651                             | 1.900                             | -13.1%        | 16.280                             | 18.590                             | -12.4%        |
| - Keno                   | 0.025                             | 0.065                             | -61.3%        | 0.435                              | 0.874                              | -50.3%        |
| Sports Lottery           | 14.907                            | 16.592                            | -10.2%        | 166.373                            | 176.410                            | -5.7%         |
| - Lotto                  | 8.297                             | 9.709                             | -14.5%        | 93.471                             | 99.177                             | -5.8%         |
| - Single Match Game      | 5.450                             | 5.591                             | -2.5%         | 58.925                             | 61.480                             | -4.2%         |
| - Instant Scratch Card   | 1.160                             | 1.291                             | -10.2%        | 13.972                             | 15.753                             | -11.3%        |
| - Video Lottery Terminal | 0.0005                            | -                                 | -             | 0.0057                             | -                                  | -             |

-5.6%

367.884

382.378

-3.8%

LOt

nerav