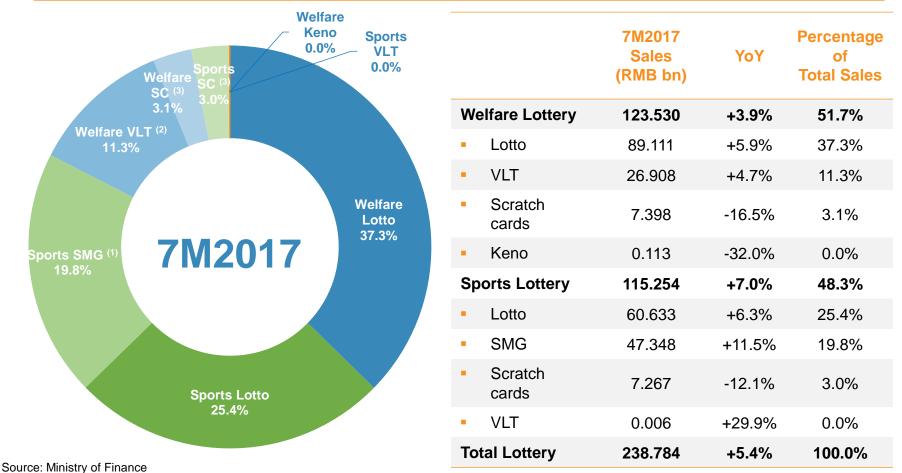

## China Lottery Sales in Jan - Jul 2017

Welfare Lottery sales increased by 3.9% YoY to RMB 123.530 billion in Jan - Jul 2017, Sports Lottery sales increased by 7.0% YoY to RMB 115.254 billion in Jan - Jul 2017.

Note: <sup>(1)</sup> SMG: Single Match Games; <sup>(2)</sup> VLT: Video Lottery Terminals; <sup>(3)</sup> SC: Scratch Cards.