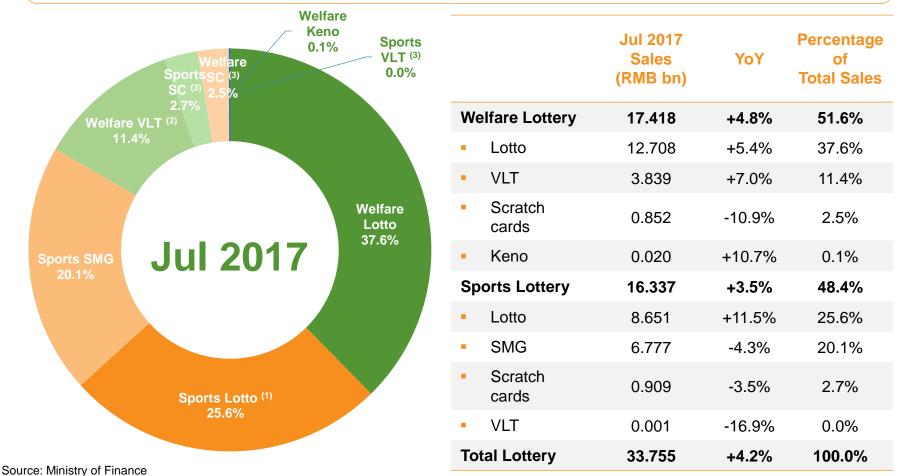

## **China Lottery Sales in Jul 2017**

Welfare Lottery sales increased by 4.8% YoY to RMB 17.418 billion in Jul 2017, Sports Lottery sales increased by 3.5% YoY to RMB 16.337 billion in Jul 2017.

Note: <sup>(1)</sup> SMG: Single Match Games; <sup>(2)</sup> VLT: Video Lottery Terminals; <sup>(3)</sup> SC: Scratch Cards.