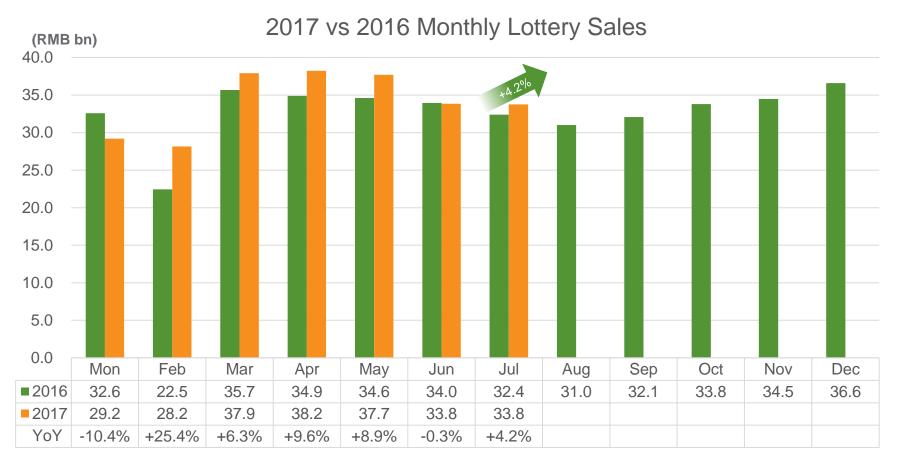

### **China Lottery Sales Performance**

# Total sales of China lottery from Jan - Jul 2017 increased by 5.4% YoY to RMB 238.784 billion.

#### 2007-2017 China Lottery Sales Performance



<sup>China</sup> LOt

vnerav

#### Total lottery sales in Jul 2017 increased by 4.2% YoY to RMB33.755 billion



## China Lottery Sales in Jan - Jul 2017

Welfare Lottery sales increased by 3.9% YoY to RMB 123.530 billion in Jan - Jul 2017, Sports Lottery sales increased by 7.0% YoY to RMB 115.254 billion in Jan - Jul 2017.



Note: <sup>(1)</sup> SMG: Single Match Games; <sup>(2)</sup> VLT: Video Lottery Terminals; <sup>(3)</sup> SC: Scratch Cards.

## **China Lottery Sales in Jul 2017**

Welfare Lottery sales increased by 4.8% YoY to RMB 17.418 billion in Jul 2017, Sports Lottery sales increased by 3.5% YoY to RMB 16.337 billion in Jul 2017.



Note: <sup>(1)</sup> SMG: Single Match Games; <sup>(2)</sup> VLT: Video Lottery Terminals; <sup>(3)</sup> SC: Scratch Cards.