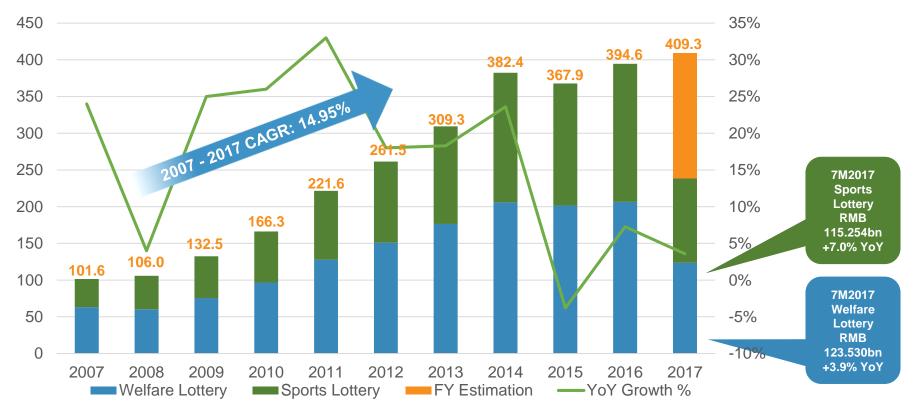

### **China Lottery Sales Performance**

# Total sales of China lottery from Jan - Jul 2017 increased by 5.4% YoY to RMB 238.784 billion.

#### 2007-2017 China Lottery Sales Performance



<sup>China</sup> LOt

vnerav

#### Total lottery sales in Jul 2017 increased by 4.2% YoY to RMB33.755 billion



## China Lottery Sales in Jan - Jul 2017

Welfare Lottery sales increased by 3.9% YoY to RMB 123.530 billion in Jan - Jul 2017, Sports Lottery sales increased by 7.0% YoY to RMB 115.254 billion in Jan - Jul 2017.



Note: <sup>(1)</sup> SMG: Single Match Games; <sup>(2)</sup> VLT: Video Lottery Terminals; <sup>(3)</sup> SC: Scratch Cards.

## **China Lottery Sales in Jul 2017**

Welfare Lottery sales increased by 4.8% YoY to RMB 17.418 billion in Jul 2017, Sports Lottery sales increased by 3.5% YoY to RMB 16.337 billion in Jul 2017.



Note: <sup>(1)</sup> SMG: Single Match Games; <sup>(2)</sup> VLT: Video Lottery Terminals; <sup>(3)</sup> SC: Scratch Cards.