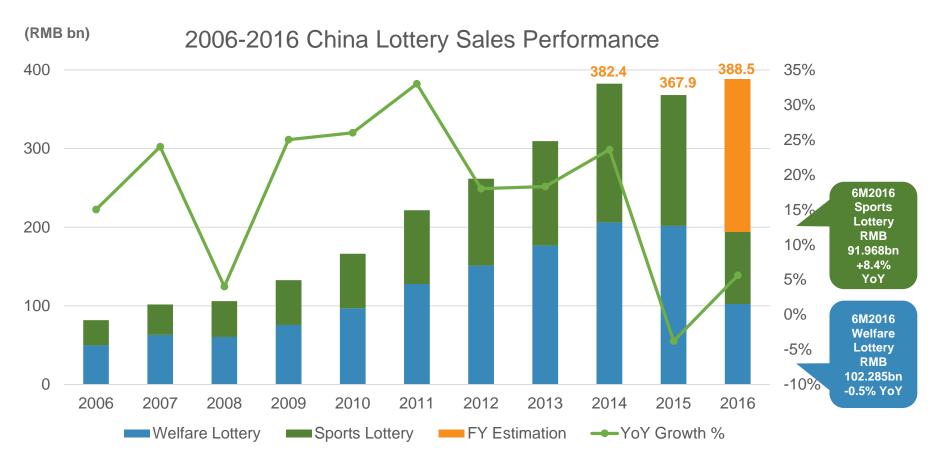

## **China Lottery Sales Performance**

Total sales of China lottery from Jan - Jun 2016 increased by 3.5% YoY to RMB 194.253 billion.

The total sales of China lottery in 2016 is expected to reach RMB 388.51 billion.

# **China Lottery Sales Performance**