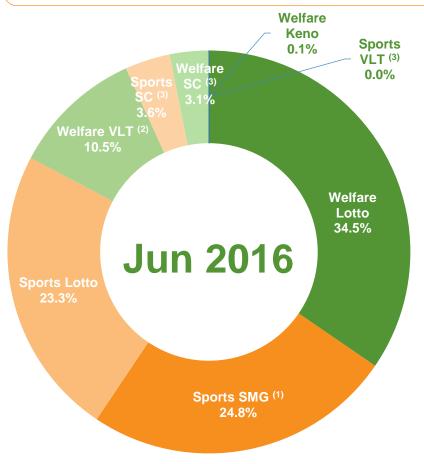

# **China Lottery Sales in Jun 2016**

Welfare Lottery sales increased by 1.2% YoY to RMB 16.381billion in Jun 2016, Sports Lottery sales increased by 47.2% YoY to RMB 17.580 billion in Jun 2016.

|     |               | Jun 2016<br>Sales<br>(RMB bn) | <b>YoY</b> (%) | Percentage<br>of<br>Total Sales<br>(%) |
|-----|---------------|-------------------------------|----------------|----------------------------------------|
| We  | Ifare Lottery | 16.381                        | +1.2%          | 48.2%                                  |
| •   | Lotto         | 11.731                        | +2.7%          | 34.5%                                  |
| •   | Welfare VLT   | 3.572                         | +3.8%          | 10.5%                                  |
| •   | Scratch cards | 1.058                         | -17.7%         | 3.1%                                   |
| •   | Keno          | 0.020                         | -38.3%         | 0.1%                                   |
| Spo | orts Lottery  | 17.580                        | +47.2%         | 51.8%                                  |
| •   | Lotto         | 7.917                         | +4.7%          | 23.3%                                  |
| •   | SMG           | 8.432                         | +164.0%        | 24.8%                                  |
| •   | Scratch cards | 1.231                         | +3.8%          | 3.6%                                   |
| •   | Sports VLT    | 0.0005                        | -45.9%         | 0.0%                                   |
| Tot | al Lottery    | 33.961                        | +20.8%         | 100.0%                                 |

Source: Ministry of Finance

Note: (1) SMG: Single Match Games; (2) VLT: Video Lottery Terminals; (3) SC: Scratch Cards.