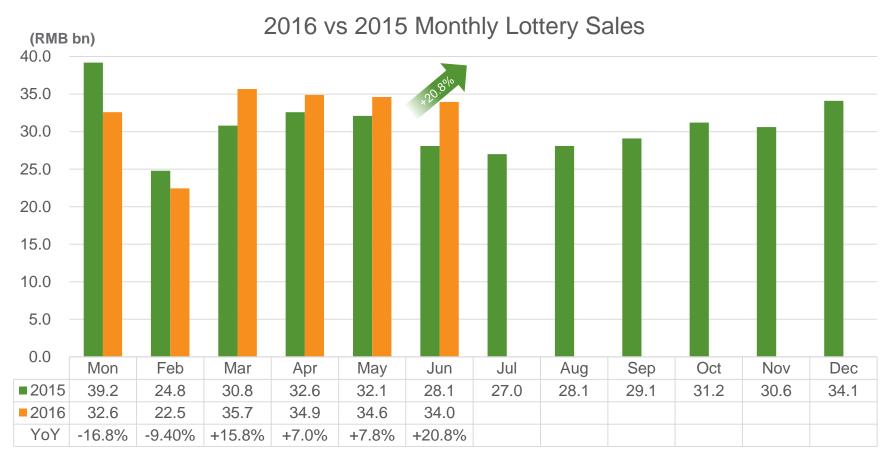

#### Total lottery sales in Jun 2016 increased by 20.8% YoY to RMB 33.961 billion

Source: Ministry of Finance