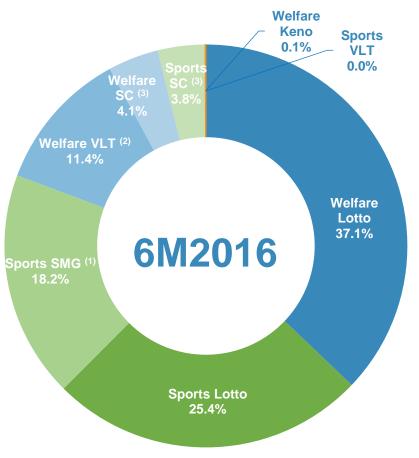

## China Lottery Sales in Jan - Jun 2016

Welfare Lottery sales decreased by 0.5% YoY to RMB 102.285 billion in Jan - Jun 2016, Sports Lottery sales increased by 8.4% YoY to RMB 91.968 billion in Jan - Jun 2016.

|                                 | 6M2016<br>Sales<br>(RMB bn) | <b>YoY</b> (%) | Percentage<br>of<br>Total Sales<br>(%) |
|---------------------------------|-----------------------------|----------------|----------------------------------------|
| Welfare Lottery                 | 102.285                     | -0.5%          | 52.7%                                  |
| <ul><li>Lotto</li></ul>         | 72.118                      | -1.4%          | 37.1%                                  |
| <ul><li>Welfare VLT</li></ul>   | 22.113                      | +4.4%          | 11.4%                                  |
| <ul><li>Scratch cards</li></ul> | 7.905                       | -4.1%          | 4.1%                                   |
| <ul><li>Keno</li></ul>          | 0.149                       | -48.8%         | 0.1%                                   |
| Sports Lottery                  | 91.968                      | +8.4%          | 47.3%                                  |
| <ul><li>Lotto</li></ul>         | 49.256                      | +1.2%          | 25.4%                                  |
| <ul><li>SMG</li></ul>           | 35.382                      | +23.4%         | 18.2%                                  |
| <ul><li>Scratch cards</li></ul> | 7.326                       | -2.4%          | 3.8%                                   |
| <ul><li>Sports VLT</li></ul>    | 0.0037                      | +18.4%         | 0.0%                                   |
| Total Lottery                   | 194.253                     | +3.5%          | 100.0%                                 |

Source: Ministry of Finance

Note: (1) SMG: Single Match Games; (2) VLT: Video Lottery Terminals; (3) SC: Scratch Cards.