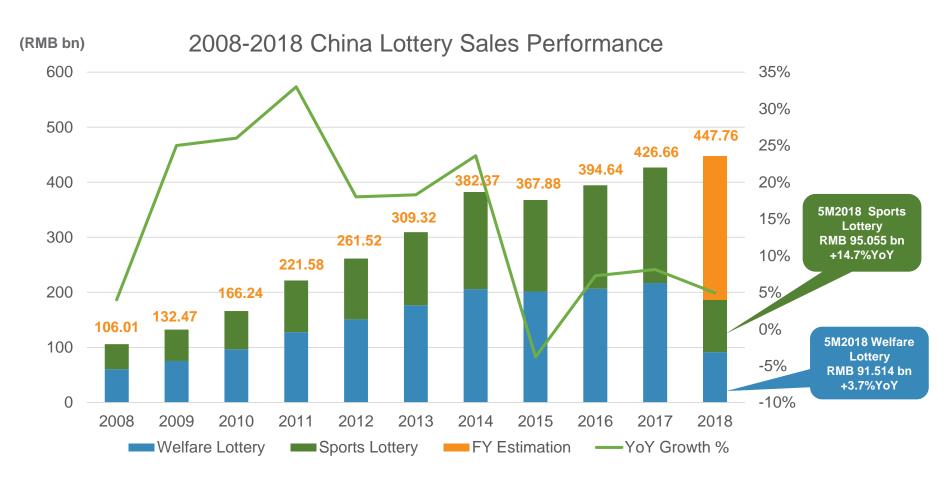

# **China Lottery Sales Performance**

Total sales of China lottery in Jan – May 2018 increased by 9.0% YoY to RMB 186.569 billion.

# **China Lottery Sales Performance**