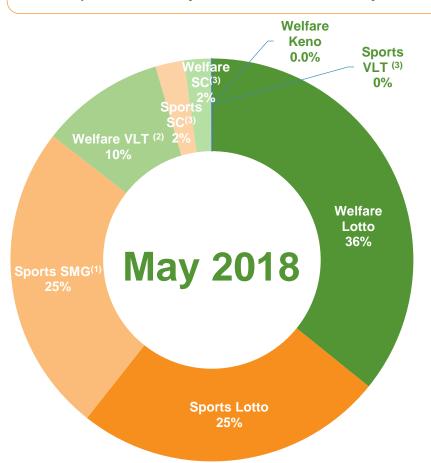

# **China Lottery Sales in May 2018**

Welfare Lottery sales increased by 7.3% YoY to RMB 19.556 billion in May 2018, Sports Lottery sales increased by 8.6% YoY to RMB 21.133 billion in May 2018.

|                 | May 2018<br>Sales<br>(RMB bn) | YoY<br>(%) | Percentage<br>of<br>Total Sales<br>(%) |
|-----------------|-------------------------------|------------|----------------------------------------|
| Welfare Lottery | 19.556                        | 7.3%       | 48.1%                                  |
| -Lotto          | 14.567                        | 11.1%      | 35.8%                                  |
| Welfare VLT     | 4.046                         | 2.1%       | 9.9%                                   |
| Scratch cards   | 0.933                         | -17.6%     | 2.3%                                   |
| •Keno           | 0.010                         | -39.0%     | 0.0%                                   |
| Sports Lottery  | 21.133                        | 8.6%       | 51.9%                                  |
| Lotto           | 10.110                        | 5.8%       | 24.8%                                  |
| <b>-</b> SMG    | 10.128                        | 15.0%      | 24.9%                                  |
| Scratch cards   | 0.894                         | -19.1%     | 2.2%                                   |
| Sports VLT      | 0.001                         | 100.3%     | 0.0%                                   |
| Total Lottery   | 40.689                        | 7.9%       | 100.0%                                 |

Source: Ministry of Finance

Note: (1) SMG: Single Match Games; (2) VLT: Video Lottery Terminals; (3) SC: Scratch Cards.