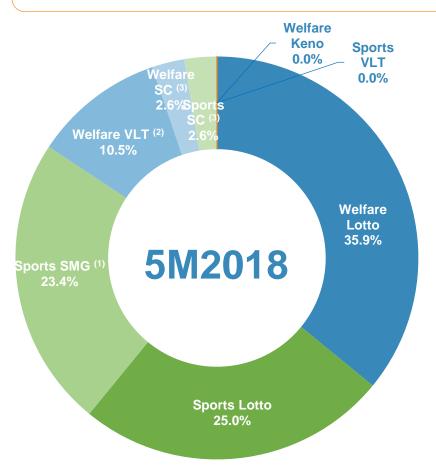

### China Lottery Sales in Jan - May 2018

Welfare Lottery sales increased by 3.7% YoY to RMB 91.514 billion in Jan - May 2018, Sports Lottery sales increased by 14.7 YoY to RMB 95.055 billion in Jan - May 2018.

|                 | 5M2018<br>Sales<br>(RMB bn) | YoY<br>(%) | Percentage<br>of<br>Total Sales<br>(%) |
|-----------------|-----------------------------|------------|----------------------------------------|
| Welfare Lottery | 91.514                      | 3.7%       | 49.1%                                  |
| -Lotto          | 67.022                      | 5.8%       | 35.9%                                  |
| •Welfare VLT    | 19.583                      | 1.5%       | 10.5%                                  |
| Scratch cards   | 4.856                       | -12.7%     | 2.6%                                   |
| •Keno           | 0.053                       | -31.4%     | 0.0%                                   |
| Sports Lottery  | 95.055                      | 14.7%      | 50.9%                                  |
| -Lotto          | 46.639                      | 7.5%       | 25.0%                                  |
| •SMG            | 43.618                      | 27.4%      | 23.4%                                  |
| Scratch cards   | 4.793                       | -9.1%      | 2.6%                                   |
| Sports VLT      | 0.005                       | 11.5%      | 0.0%                                   |
| Total Lottery   | 186.569                     | 9.0%       | 100.0%                                 |

Source: Ministry of Finance

Note: (1) SMG: Single Match Games; (2) VLT: Video Lottery Terminals; (3) SC: Scratch Cards.