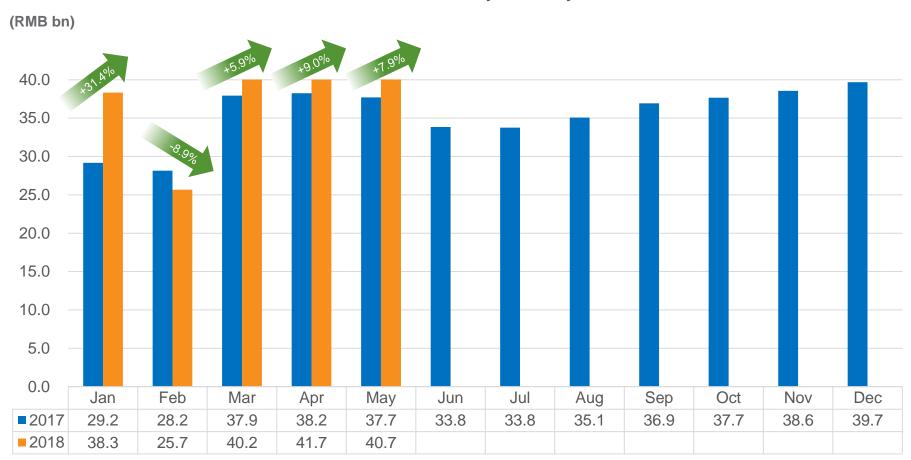

# **China Lottery Sales Performance**

Total sales of China lottery in Jan – May 2018 increased by 9.0% YoY to RMB 186.569 billion.





# **China Lottery Sales Performance**

#### 2018 vs 2017 Monthly Lottery Sales



Source: Ministry of Finance



### China Lottery Sales in Jan - May 2018

Welfare Lottery sales increased by 3.7% YoY to RMB 91.514 billion in Jan - May 2018, Sports Lottery sales increased by 14.7 YoY to RMB 95.055 billion in Jan - May 2018.



|                 | 5M2018<br>Sales<br>(RMB bn) | YoY<br>(%) | Percentage<br>of<br>Total Sales<br>(%) |
|-----------------|-----------------------------|------------|----------------------------------------|
| Welfare Lottery | 91.514                      | 3.7%       | 49.1%                                  |
| -Lotto          | 67.022                      | 5.8%       | 35.9%                                  |
| •Welfare VLT    | 19.583                      | 1.5%       | 10.5%                                  |
| Scratch cards   | 4.856