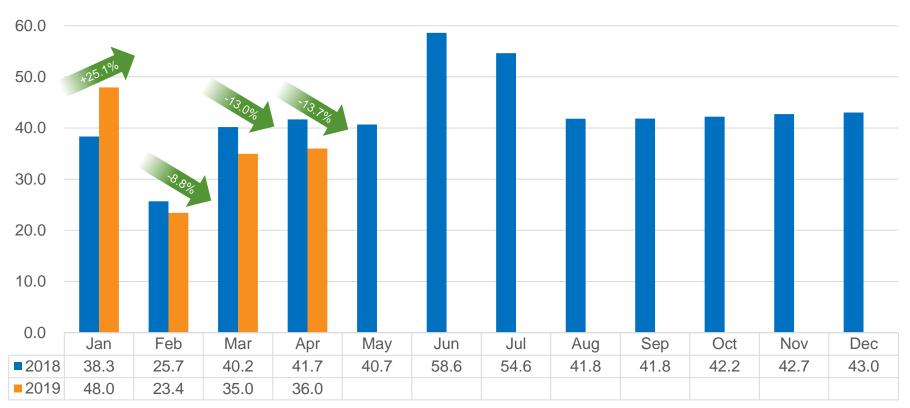

### 2019 vs 2018 Monthly Lottery Sales

#### (RMB bn)

Source: Ministry of Finance

## **China Lottery Sales Performance**

Total sales of China lottery in Jan - Apr 2019 decreased by 2.5% YoY to RMB 142.305 billion.