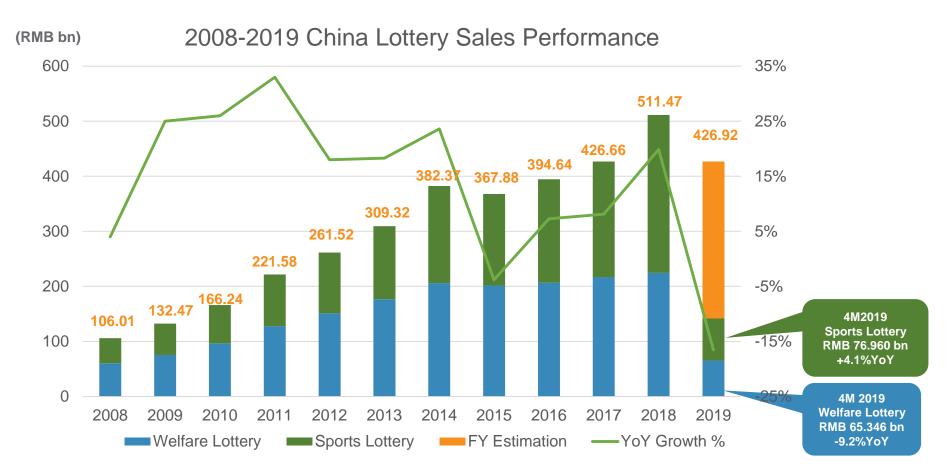

## **China Lottery Sales Performance**

Total sales of China lottery in Jan - Apr 2019 decreased by 2.5% YoY to RMB 142.305 billion.

## China Lottery Sales in Jan - Apr 2019

Welfare Lottery sales decreased by 9.2% YoY to RMB 65.346 billion in Jan - Apr 2019, Sports Lottery sales increased by 4.1 YoY to RMB 76.960 billion in Jan - Apr 2019.