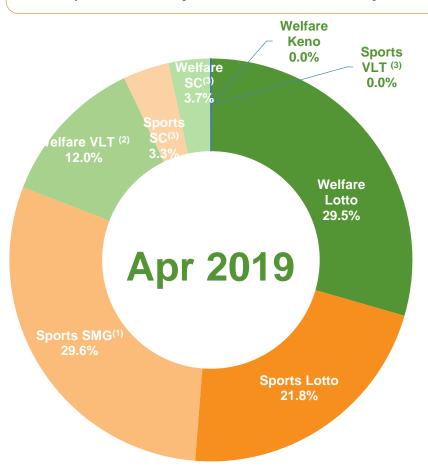

## **China Lottery Sales in Apr 2019**

Welfare Lottery sales decreased by 17.4% YoY to RMB 16.285 billion in Apr 2019, Sports Lottery sales decreased by 10.4% YoY to RMB 19.703 billion in Apr 2019.

|                 | Apr 2019<br>Sales<br>(RMB bn) | YoY<br>(%) | Percentage<br>of<br>Total Sales<br>(%) |
|-----------------|-------------------------------|------------|----------------------------------------|
| Welfare Lottery | 16.285                        | -17.4%     | 45.3%                                  |
| -Lotto          | 10.606                        | -27.6%     | 29.5%                                  |
| Welfare VLT     | 4.336                         | 6.4%       | 12.0%                                  |
| Scratch cards   | 1.328                         | 37.6%      | 3.7%                                   |
| Keno            | 0.015                         | 41.5%      | 0.0%                                   |
| Sports Lottery  | 19.703                        | -10.4%     | 54.7%                                  |
| Lotto           | 7.839                         | -23.9%     | 21.8%                                  |
| <b>-</b> SMG    | 10.659                        | -1.2%      | 29.6%                                  |
| Scratch cards   | 1.201                         | 32.1%      | 3.3%                                   |
| Sports VLT      | 0.000                         | -92.4%     | 0.0%                                   |
| Total Lottery   | 35.988                        | -13.7%     | 100.0%                                 |