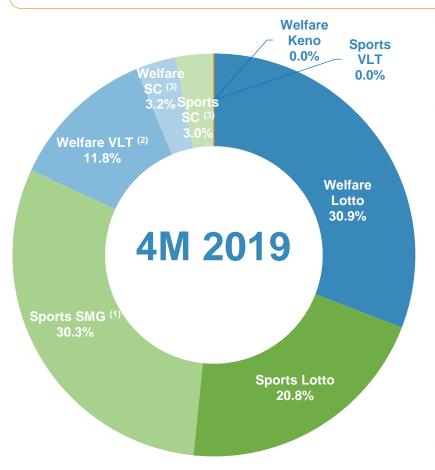

## China Lottery Sales in Jan - Apr 2019

Welfare Lottery sales decreased by 9.2% YoY to RMB 65.346 billion in Jan - Apr 2019, Sports Lottery sales increased by 4.1 YoY to RMB 76.960 billion in Jan - Apr 2019.

|                 | 4M 2019<br>Sales<br>(RMB bn) | YoY<br>(%) | Percentage<br>of<br>Total Sales<br>(%) |
|-----------------|------------------------------|------------|----------------------------------------|
| Welfare Lottery | 65.346                       | -9.2%      | 45.9%                                  |
| Lotto           | 43.917                       | -16.3%     | 30.9%                                  |
| Welfare VLT     | 16.762                       | 7.9%       | 11.8%                                  |
| Scratch cards   | 4.617                        | 17.7%      | 3.2%                                   |
| •Keno           | 0.050                        | 16.4%      | 0.0%                                   |
| Sports Lottery  | 76.960                       | 4.1%       | 54.1%                                  |
| Lotto           | 29.540                       | -19.1%     | 20.8%                                  |
| <b>-</b> SMG    | 43.119                       | 28.8%      | 30.3%                                  |
| Scratch cards   | 3.096                        | 3.6%       | 2.2%                                   |
| Sports VLT      | 0.001                        | -78.9%     | 0.0%                                   |
| Total Lottery   | 142.305                      | -2.5%      | 100.0%                                 |