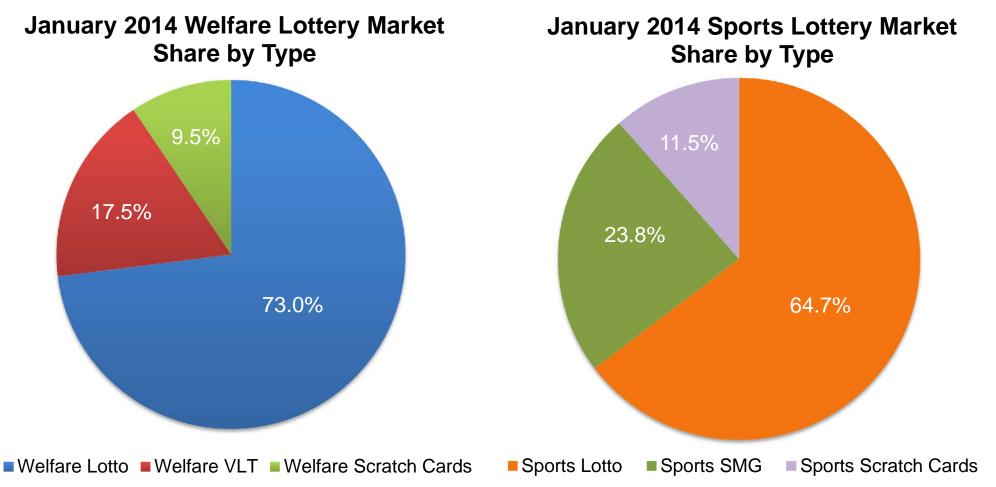

## Jan 2014 China Lottery Sales Performance

- ✓ Welfare Lottery sales increased by 7.8% YoY to RMB 15.827 billion in January 2014, accounted for 58.30% of total lottery sales. Lotto games, VLT and Instant Scratch Cards accounted for 73.00%, 17.55% and 9.45% of total welfare lottery sales, respectively.
- ✓ Sports Lottery sales increased by 11.3% YoY to RMB 11.323 billion in January 2014, accounted for 41.70% of total lottery sales. Lotto games, Single Match Game and Instant Scratch Cards accounted for 64.69%, 23.79% and 11.52% of total Sports Lottery sales, respectively.