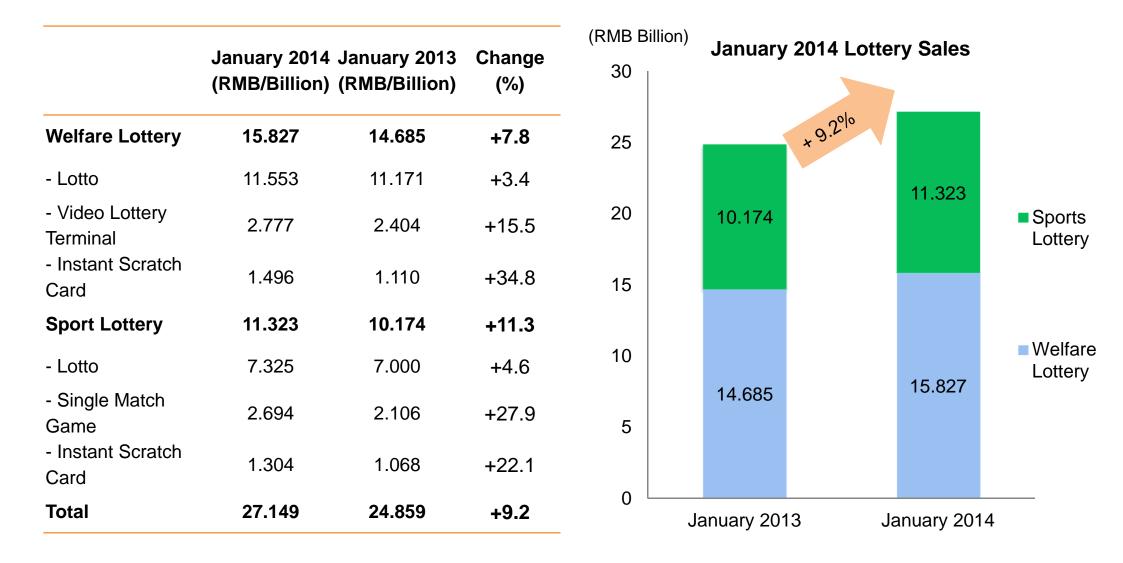

## Jan 2014 China Lottery Sales Performance

✓ Announced by the Ministry of Finance, total lottery sales in January of 2014 increased by 9.2% YoY to RMB 27.149 billion from RMB 24.859 billion for the same period last year.

## Jan 2014 China Lottery Sales Performance

- ✓ Welfare Lottery sales increased by 7.8% YoY to RMB 15.827 billion in January 2014, accounted for 58.30% of total lottery sales. Lotto games, VLT and Instant Scratch Cards accounted for 73.00%, 17.55% and 9.45% of total welfare lottery sales, respectively.
- ✓ Sports Lottery sales increased by 11.3% YoY to RMB 11.323 billion in January 2014, accounted for 41.70% of total lottery sales. Lotto games, Single Match Game and Instant Scratch Cards accounted for 64.69%, 23.79% and 11.52% of total Sports Lottery sales, respectively.