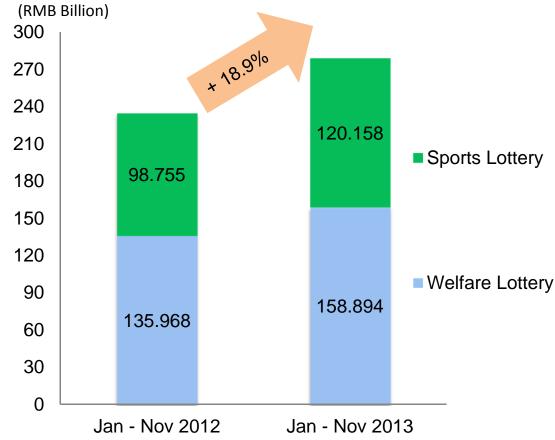

## **China Lottery Sales Performance**

- ✓ Announced by the Ministry of Finance, total lottery sales in November of 2013 increased by 15.6% YoY to RMB 27.416 billion from RMB 23.706 billion for the same period last year.
- ✓ Total lottery sales for the first eleven months of 2013 increased by 18.9% YoY to RMB 279.052 billion, compared to RMB 234.723 billion for the same period last year.

Jan – Nov 2013 Lottery Sales