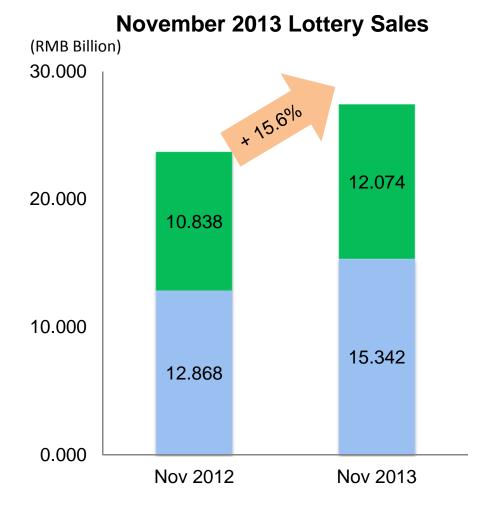

## **China Lottery Sales Performance**

- ✓ Announced by the Ministry of Finance, total lottery sales in November of 2013 increased by 15.6% YoY to RMB 27.416 billion from RMB 23.706 billion for the same period last year.
- ✓ Total lottery sales for the first eleven months of 2013 increased by 18.9% YoY to RMB 279.052 billion, compared to RMB 234.723 billion for the same period last year.