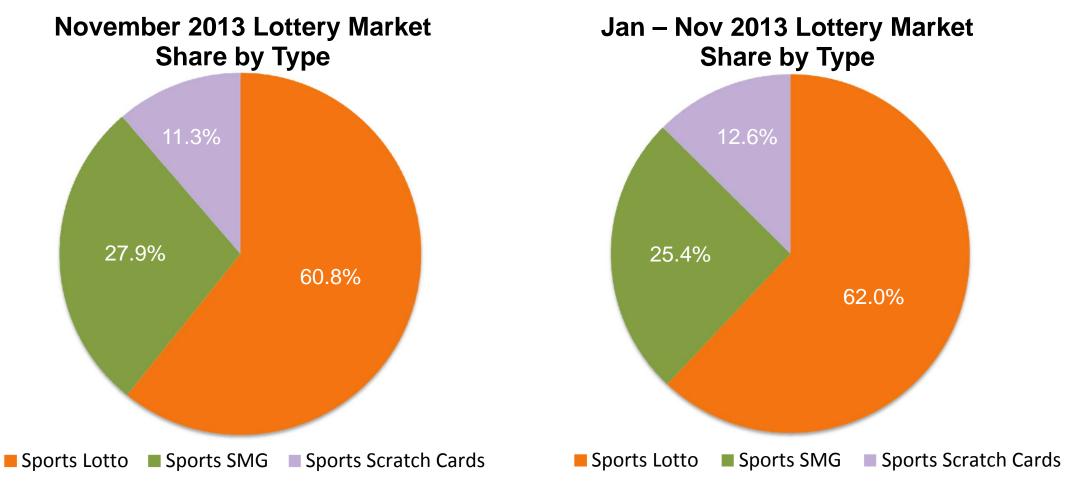

## **Sports Lottery Sales Performance**

- ✓ Sports Lottery sales increased by 11.4% YoY to RMB 12.074 billion in November 2013, accounted for 44.04% of total lottery sales. Lotto games, Single Match Game and Instant Scratch Cards accounted for 60.77%, 27.90% and 11.33% of total Sports Lottery sales, respectively.
- ✓ In first eleven months of 2013, Sports Lottery sales increased by 21.7% YoY to RMB 120.158 billion, accounted for 43.06% of total lottery sales. Lotto games, Single Match Game and Instant Scratch Cards accounted for 62.03%, 25.38% and 12.59% of total Sports Lottery sales, respectively.