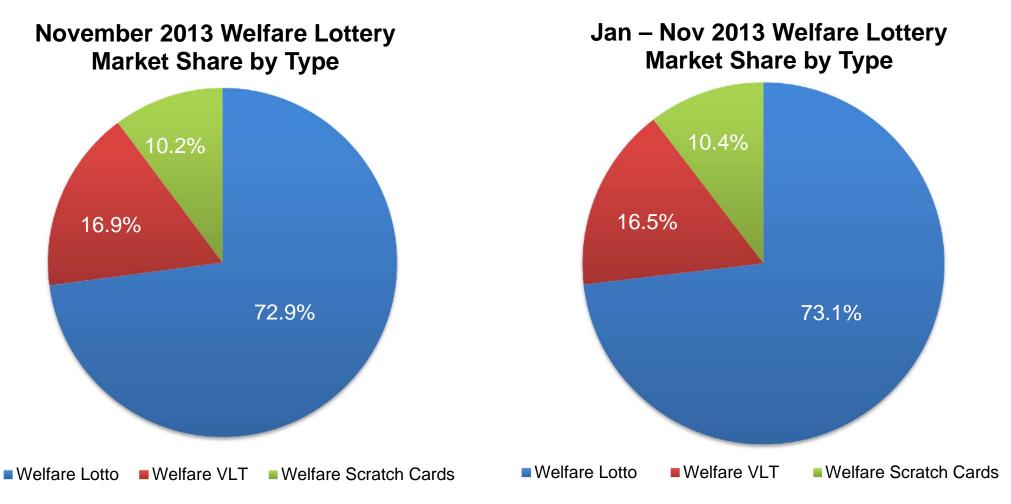

## **Welfare Lottery Sales Performance**

- ✓ Welfare Lottery sales increased by 19.2% YoY to RMB 15.342 billion in November 2013, accounted for 55.96% of total lottery sales. Lotto games, VLT and Instant Scratch Cards accounted for 72.91%, 16.86% and 10.23% of total welfare lottery sales, respectively.
- ✓ In first eleven months of 2013, Welfare Lottery sales increased by 16.9% YoY to RMB 158.894 billion, accounted for 56.94% of total lottery sales. Lotto games, VLT and Instant Scratch Cards accounted for 73.15%, 16.46% and 10.39% of total welfare lottery sales, respectively.