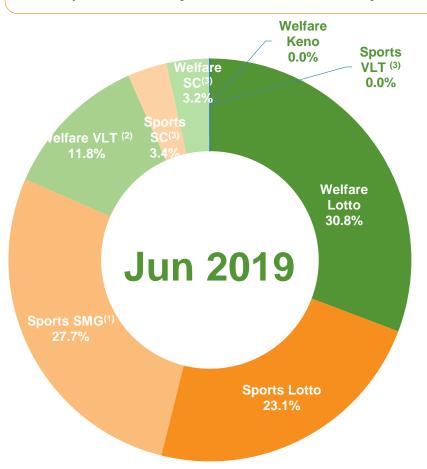

# **China Lottery Sales in Jun 2019**

Welfare Lottery sales decreased by 16.6% YoY to RMB 15.918 billion in Jun 2019, Sports Lottery sales decreased by 52.3% YoY to RMB 18.849 billion in Jun 2019.

|                 | Jun 2019<br>Sales<br>(RMB bn) | YoY<br>(%) | Percentage<br>of<br>Total Sales<br>(%) |
|-----------------|-------------------------------|------------|----------------------------------------|
| Welfare Lottery | 15.918                        | -16.6%     | 45.8%                                  |
| Lotto           | 10.698                        | -25.5%     | 30.8%                                  |
| Welfare VLT     | 4.106                         | 8.6%       | 11.8%                                  |
| Scratch cards   | 1.101                         | 11.5%      | 3.2%                                   |
| •Keno           | 0.013                         | -22.7%     | 0.0%                                   |
| Sports Lottery  | 18.849                        | -52.3%     | 54.2%                                  |
| Lotto           | 8.035                         | -11.9%     | 23.1%                                  |
| •SMG            | 9.623                         | -67.4%     | 27.7%                                  |
| Scratch cards   | 1.192                         | 26.1%      | 3.4%                                   |
| Sports VLT      | 0.000                         | -52.5%     | 0.0%                                   |
| Total Lottery   | 34.767                        | -40.7%     | 100.0%                                 |

Source: Ministry of Finance