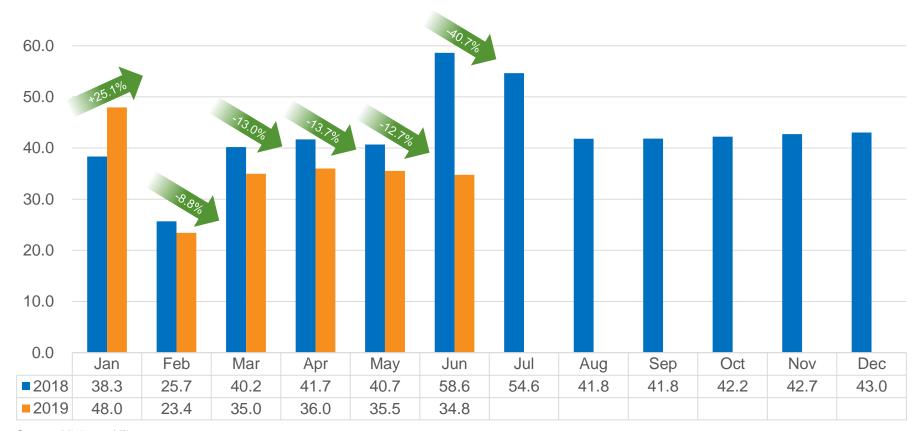

### **China Lottery Sales in Jan - Jun 2019**

Welfare Lottery sales decreased by 11.6% YoY to RMB 97.757 billion in Jan - Jun 2019, Sports Lottery sales decreased by 14.7% YoY to RMB 114.839 billion in Jan - Jun 2019.

|                 | 6M 2019<br>Sales<br>(RMB bn) | YoY<br>(%) | Percentage<br>of<br>Total Sales<br>(%) |
|-----------------|------------------------------|------------|----------------------------------------|
| Welfare Lottery | 97.757                       | -11.6%     | 46.0%                                  |
| -Lotto          | 65.459                       | -19.6%     | 30.8%                                  |
| Welfare VLT     | 25.189                       | 7.8%       | 11.8%                                  |
| Scratch cards   | 7.032                        | 21.3%      | 3.3%                                   |
| •Keno           | 0.077                        | 24.1%      | 0.0%                                   |
| Sports Lottery  | 114.839                      | -14.7%     | 54.0%                                  |
| -Lotto          | 45.766                       | -17.9%     | 21.5%                                  |
| <b>-</b> SMG    | 62.292                       | -14.8%     | 29.3%                                  |
| Scratch cards   | 6.780                        | 18.2%      | 3.2%                                   |
| Sports VLT      | 0.001                        | -78.4%     | 0.0%                                   |
| Total Lottery   | 212.596                      | -13.3%     | 100.0%                                 |

Source: Ministry of Finance

Note: (1) SMG: Single Match Games; (2) VLT: Video Lottery Terminals; (3) SC: Scratch Cards.