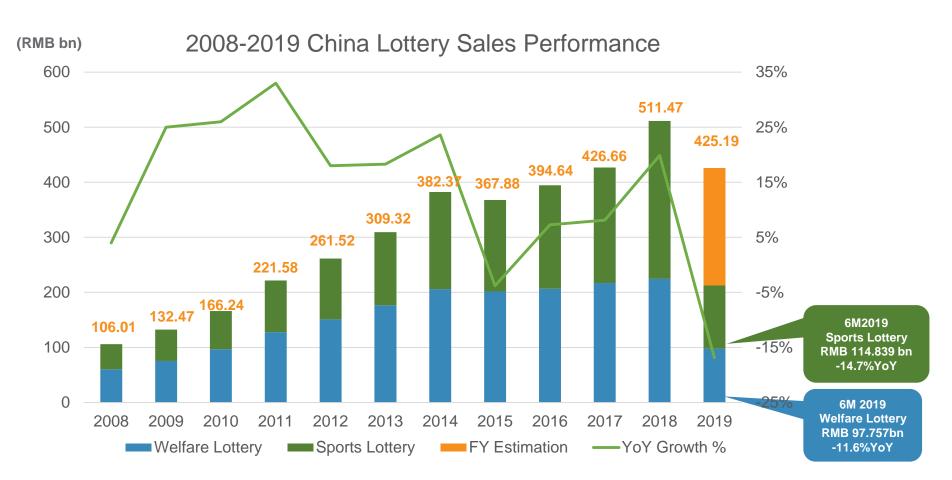

# **China Lottery Sales Performance**

Total sales of China lottery in Jan - Jun 2019 decreased by 13.3% YoY to RMB 212.596 billion.

### **China Lottery Sales in Jan - Jun 2019**

Welfare Lottery sales decreased by 11.6% YoY to RMB 97.757 billion in Jan - Jun 2019, Sports Lottery sales decreased by 14.7% YoY to RMB 114.839 billion in Jan - Jun 2019.