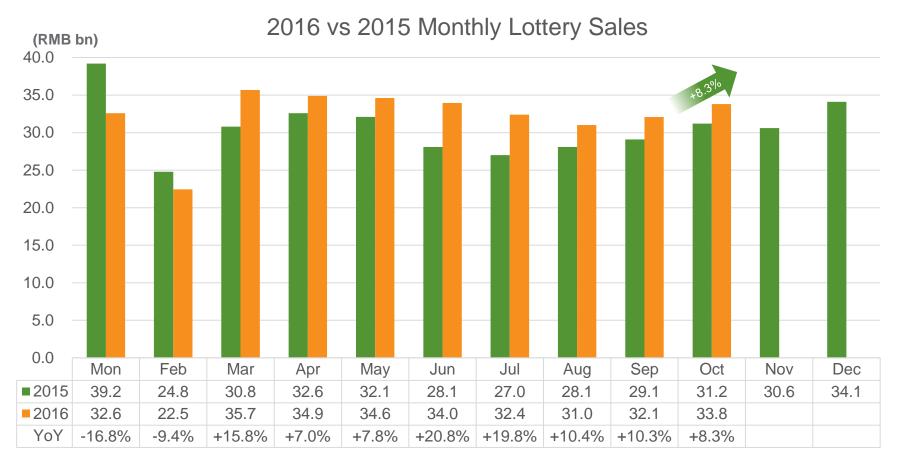

## Total lottery sales in Oct 2016 increased by 8.3% YoY to RMB 33.827 billion

LOt