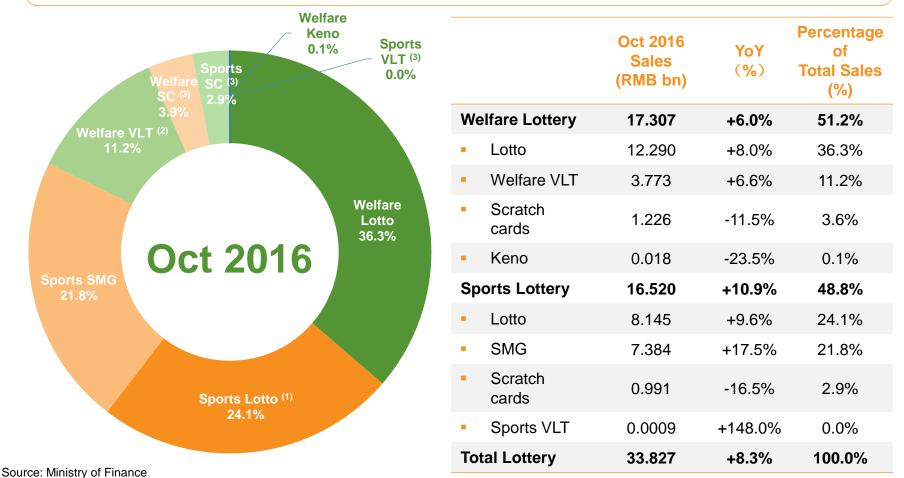

## **China Lottery Sales in Oct 2016**

Welfare Lottery sales increased by 6.0% YoY to RMB 17.307 billion in Oct 2016, Sports Lottery sales increased by 10.9% YoY to RMB 16.520 billion in Oct 2016.

Note: <sup>(1)</sup> SMG: Single Match Games; <sup>(2)</sup> VLT: Video Lottery Terminals; <sup>(3)</sup> SC: Scratch Cards.