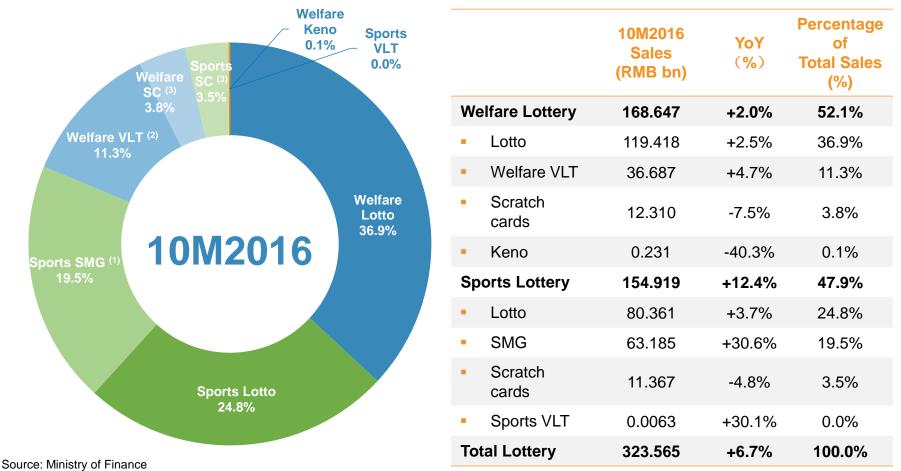

## China Lottery Sales in Jan - Oct 2016

Welfare Lottery sales increased by 2.0% YoY to RMB 168.647 billion in Jan - Oct 2016, Sports Lottery sales increased by 12.4% YoY to RMB 154.919 billion in Jan - Oct 2016.

Note: <sup>(1)</sup> SMG: Single Match Games; <sup>(2)</sup> VLT: Video Lottery Terminals; <sup>(3)</sup> SC: Scratch Cards.