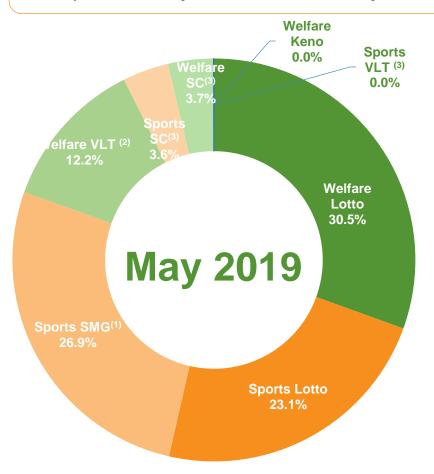

# **China Lottery Sales in May 2019**

Welfare Lottery sales decreased by 15.7% YoY to RMB 16.493billion in May 2019, Sports Lottery sales decreased by 10.0% YoY to RMB 19.030 billion in May 2019.

|                 | May 2019<br>Sales<br>(RMB bn) | <b>YoY</b> (%) | Percentage<br>of<br>Total Sales<br>(%) |
|-----------------|-------------------------------|----------------|----------------------------------------|
| Welfare Lottery | 16.493                        | -15.7%         | 46.4%                                  |
| -Lotto          | 10.844                        | -25.6%         | 30.5%                                  |
| •Welfare VLT    | 4.321                         | 6.8%           | 12.2%                                  |
| Scratch cards   | 1.314                         | 40.9%          | 3.7%                                   |
| •Keno           | 0.015                         | 47.8%          | 0.0%                                   |
| Sports Lottery  | 19.030                        | -10.0%         | 53.6%                                  |
| -Lotto          | 8.192                         | -19.0%         | 23.1%                                  |
| <b>-</b> SMG    | 9.550                         | -5.7%          | 26.9%                                  |
| Scratch cards   | 1.288                         | 44.1%          | 3.6%                                   |
| Sports VLT      | 0.000                         | -86.9%         | 0.0%                                   |
| Total Lottery   | 35.523                        | -12.7%         | 100.0%                                 |

Source: Ministry of Finance

Note: (1) SMG: Single Match Games; (2) VLT: Video Lottery Terminals; (3) SC: Scratch Cards.