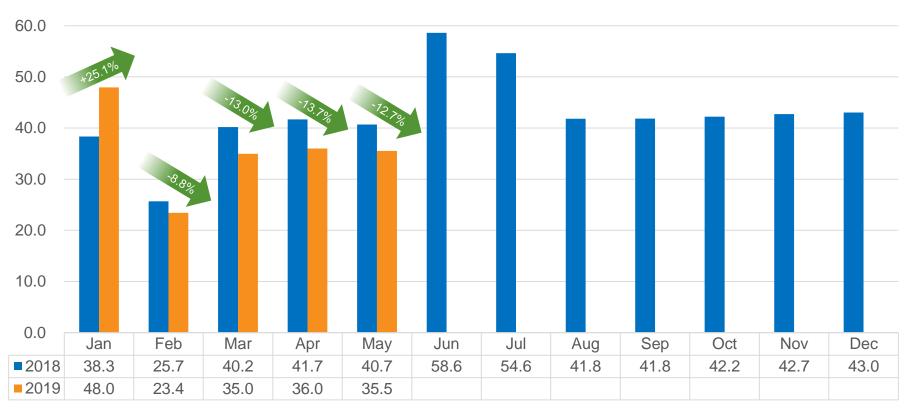

### 2019 vs 2018 Monthly Lottery Sales

#### (RMB bn)

Source: Ministry of Finance

## China Lottery Sales in Jan - May 2019

Welfare Lottery sales decreased by 10.6% YoY to RMB 81.839 billion in Jan - May 2019, Sports Lottery sales increased by 1.0% YoY to RMB 95.990 billion in Jan - May 2019.