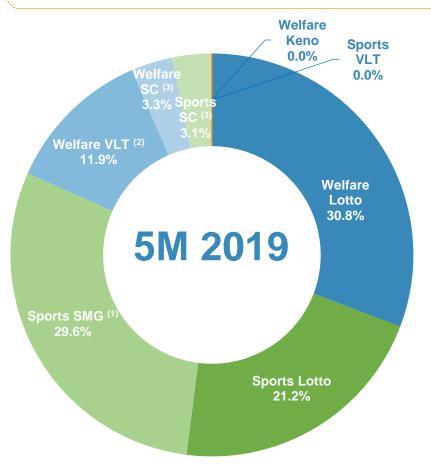

## China Lottery Sales in Jan - May 2019

Welfare Lottery sales decreased by 10.6% YoY to RMB 81.839 billion in Jan - May 2019, Sports Lottery sales increased by 1.0% YoY to RMB 95.990 billion in Jan - May 2019.

|                 | 5M 2019<br>Sales<br>(RMB bn) | YoY<br>(%) | Percentage<br>of<br>Total Sales<br>(%) |
|-----------------|------------------------------|------------|----------------------------------------|
| Welfare Lottery | 81.839                       | -10.6%     | 46.0%                                  |
| -Lotto          | 54.761                       | -18.3%     | 30.8%                                  |
| •Welfare VLT    | 21.083                       | 7.7%       | 11.9%                                  |
| Scratch cards   | 5.931                        | 22.1%      | 3.3%                                   |
| •Keno           | 0.064                        | 22.3%      | 0.0%                                   |
| Sports Lottery  | 95.990                       | 1.0%       | 54.0%                                  |
| -Lotto          | 37.731                       | -19.1%     | 21.2%                                  |
| <b>-</b> SMG    | 52.669                       | 20.8%      | 29.6%                                  |
| Scratch cards   | 5.589                        | 16.6%      | 3.1%                                   |
| Sports VLT      | 0.001                        | -81.0%     | 0.0%                                   |
| Total Lottery   | 177.829                      | -4.7%      | 100.0%                                 |

Source: Ministry of Finance

Note: (1) SMG: Single Match Games; (2) VLT: Video Lottery Terminals; (3) SC: Scratch Cards.