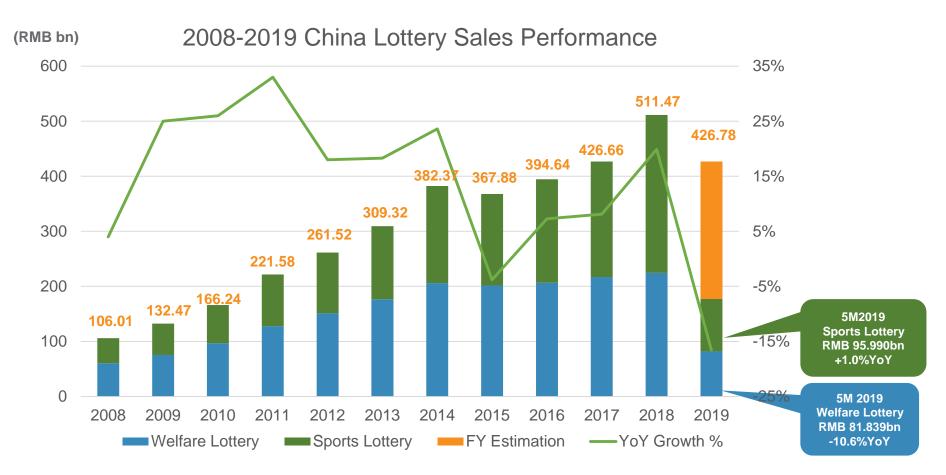

# **China Lottery Sales Performance**

Total sales of China lottery in Jan – May 2019 decreased by 13.3% YoY to RMB 212.596 billion.

# **China Lottery Sales Performance**