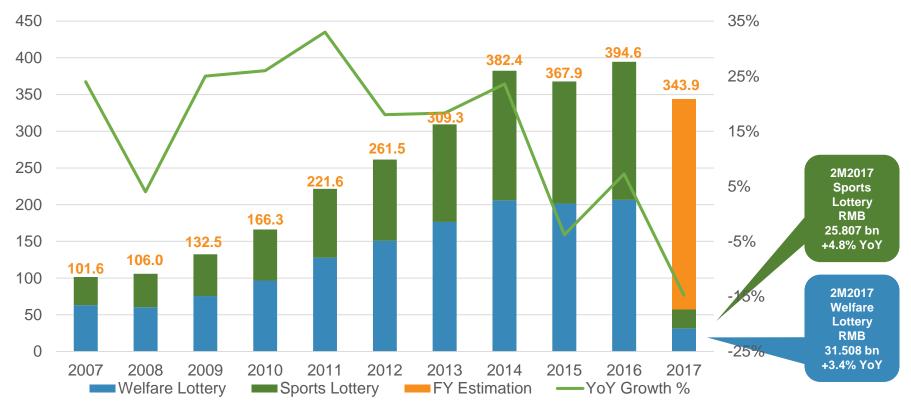

## **China Lottery Sales Performance**

## Total sales of China lottery from Jan - Feb 2017 increased by 4.0% YoY to RMB 57.315 billion.

2007-2017 China Lottery Sales Performance

LOt

vnerav