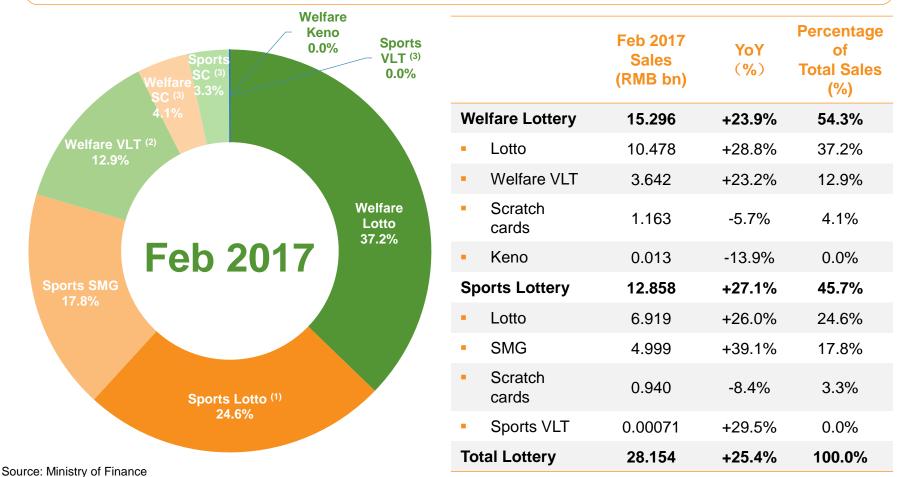

## **China Lottery Sales in Feb 2017**

Welfare Lottery sales increased by 23.9% YoY to RMB 15.296 billion in Feb 2017, Sports Lottery sales increased by 27.1% YoY to RMB 12.858 billion in Feb 2017.

Note: <sup>(1)</sup> SMG: Single Match Games; <sup>(2)</sup> VLT: Video Lottery Terminals; <sup>(3)</sup> SC: Scratch Cards.