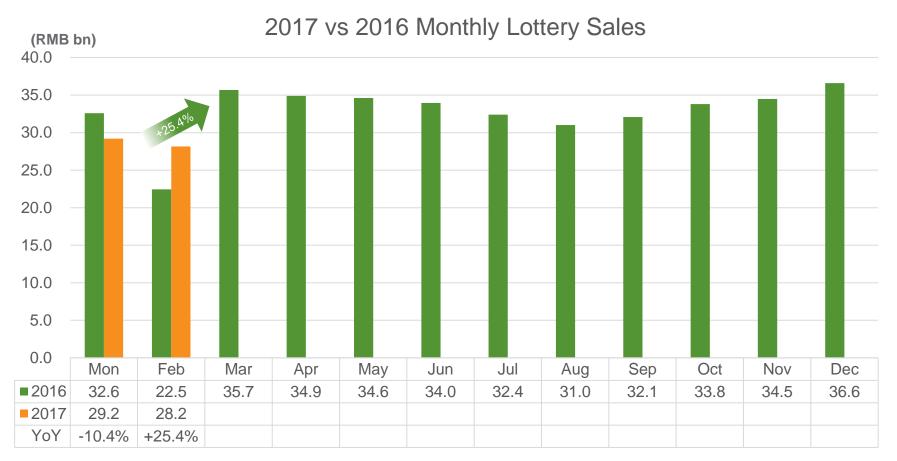

## Total lottery sales in Feb 2017 increased by 25.4% YoY to RMB 28.154 billion

Welfare Lottery sales increased by 3.4% YoY to RMB 31.508 billion in Jan - Feb 2017, Sports Lottery sales increased by 4.8% YoY to RMB 25.807 billion in Jan - Feb 2017.