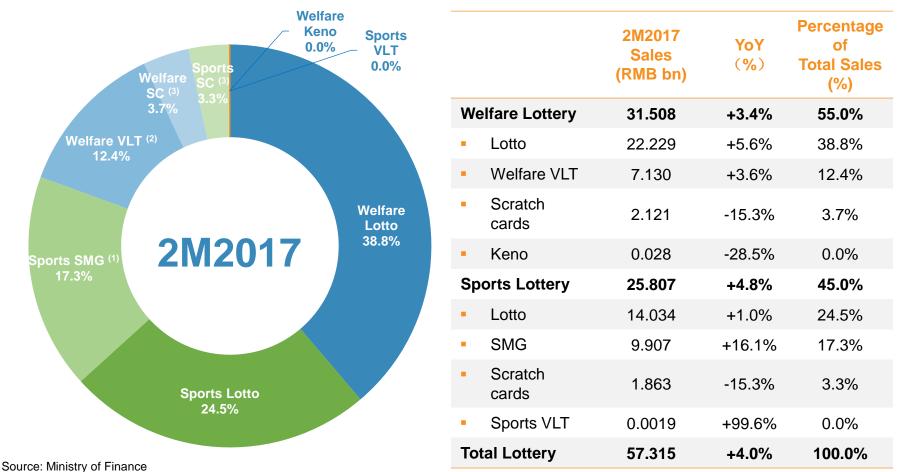

## Total sales of China lottery from Jan - Feb 2017 increased by 4.0% YoY to RMB 57.315 billion.

2007-2017 China Lottery Sales Performance

LOt

vnerav

## Total lottery sales in Feb 2017 increased by 25.4% YoY to RMB 28.154 billion

Welfare Lottery sales increased by 3.4% YoY to RMB 31.508 billion in Jan - Feb 2017, Sports Lottery sales increased by 4.8% YoY to RMB 25.807 billion in Jan - Feb 2017.

Note: <sup>(1)</sup> SMG: Single Match Games; <sup>(2)</sup> VLT: Video Lottery Terminals; <sup>(3)</sup> SC: Scratch Cards.