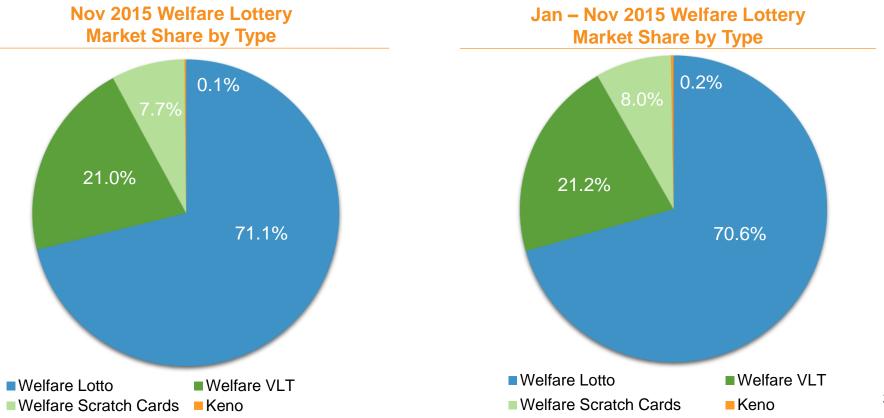

#### Welfare Lottery Sales Performance

- Welfare Lottery sales decreased by 6.6% YoY to RMB 17.022 billion in Nov 2015, and accounted for 55.6% of total lottery sales. Lotto games, VLT, Instant Scratch Cards and Keno accounted for 71.1%, 21.0%, 7.7% and 0.1% of total welfare lottery sales, respectively.
- In Jan Nov 2015, Welfare Lottery sales decreased by 2.2% YoY to RMB 182.298 billion, and accounted for 54.6% of total lottery sales. Lotto games, VLT, Instant Scratch Cards and Keno accounted for 70.6%, 21.2%, 8.0% and 0.2% of total welfare lottery sales, respectively.