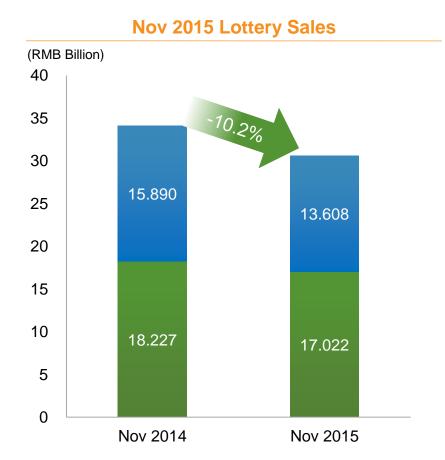

#### **China Lottery Sales Performance**

- Announced by the Ministry of Finance, total lottery sales in Nov 2015 decreased by 10.2% YoY to RMB 30.630 billion from RMB 34.118 billion for the same period last year.
- Total lottery sales from Jan Nov 2015 decreased by 3.6% YoY to RMB 333.764 billion, compared to RMB 346.225 billion for Jan - Nov 2014.