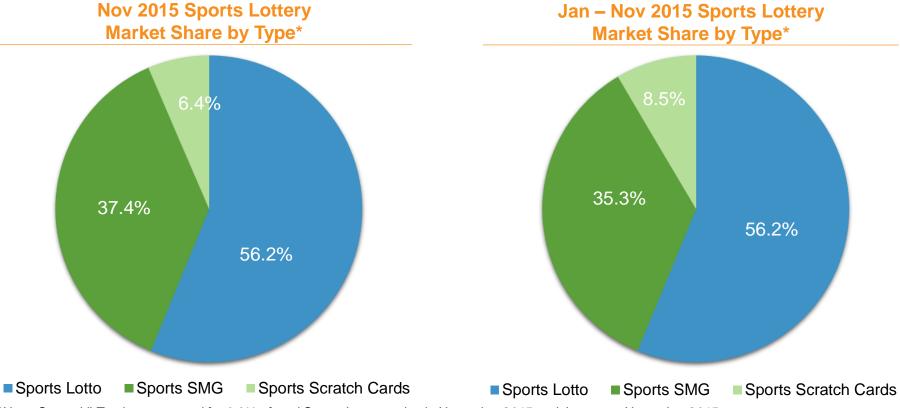

#### **Sports Lottery Sales Performance**

- Sports Lottery sales decreased by 14.4% YoY to RMB 13.608 billion in Nov 2015, and accounted for 44.4% of total lottery sales. Lotto games, Single Match Games, Instant Scratch Cards and Sports VLT accounted for 56.2%, 37.4%, 6.4% and 0.0% of total Sports Lottery sales, respectively.
- In Jan Nov 2015, Sports Lottery sales decreased by 5.2% YoY to RMB 151.466 billion, and accounted for 45.4% of total lottery sales. Lotto games, Single Match Games, Instant Scratch Cards and Sports VLT accounted for 56.2%, 35.3%, 8.5% and 0.0% of total Sports Lottery sales, respectively.