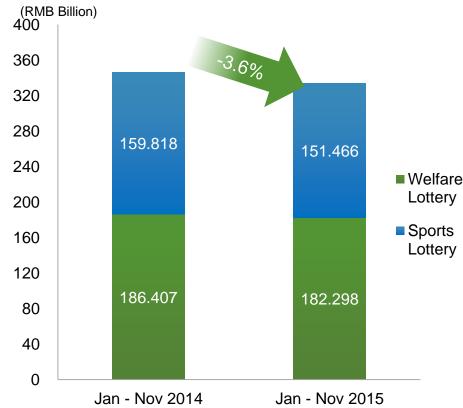

#### **China Lottery Sales Performance**

- Announced by the Ministry of Finance, total lottery sales in Nov 2015 decreased by 10.2% YoY to RMB 30.630 billion from RMB 34.118 billion for the same period last year.
- Total lottery sales from Jan Nov 2015 decreased by 3.6% YoY to RMB 333.764 billion, compared to RMB 346.225 billion for Jan - Nov 2014.