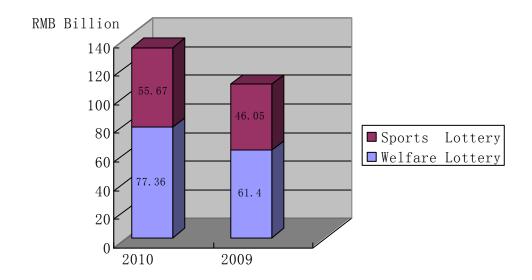

## <u>China Lottery Performance</u> <u>Total Lottery Sales for 2010 (from Jan to Oct) Up 24%</u>

2010 Vs 2009 Lottery Sales in Mainland China (From Jan to Oct)

|                          | 2010        | 2009        | Change (%) |
|--------------------------|-------------|-------------|------------|
|                          | RMB/Billion | RMB/Billion |            |
| Welfare Lottery          | 77.36       | 61.4        | +26        |
| - Lotto                  | 59.05       | 53.16       | +11        |
| - Instant Scratch Card   | 11.29       | 7.61        | +48        |
| - Video Lottery Terminal | 7.02        | 0.632       | +1011      |
| Sport Lottery            | 55.67       | 46.05       | +21        |
| - Lotto                  | 31.24       | 28.36       | +10        |
| - Instant Scratch Card   | 13.28       | 12.64       | +5         |
| - Single Match Game      | 11.15       | 5.05        | +121       |
| Total                    | 133.03      | 107.45      | +24        |