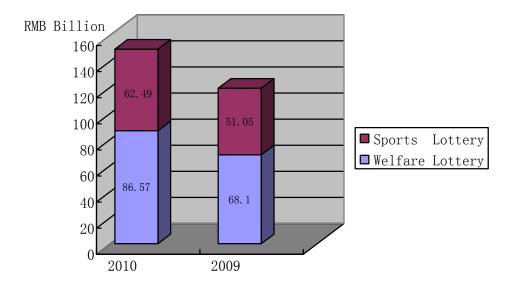

## **Attachment**

2010 Vs 2009 Lottery Sales in Mainland China (From Jan to Nov)

|                          | 2010               | 2009               | Change (%) |
|--------------------------|--------------------|--------------------|------------|
|                          | <b>RMB/Billion</b> | <b>RMB/Billion</b> |            |
| Welfare Lottery          | 86.57              | 68.1               | +27        |
| - Lotto                  | 65.78              | 58.89              | +12        |
| - Instant Scratch Card   | 12.7               | 8.35               | +52        |
| - Video Lottery Terminal | 8.09               | 0.859              | +842       |
| Sport Lottery            | 62.49              | 51.05              | +22        |
| - Lotto                  | 34.70              | 31.51              | +10        |
| - Instant Scratch Card   | 14.78              | 13.72              | +8         |
| - Single Match Game      | 13.01              | 5.82               | +124       |
| Total                    | 149.06             | 119.15             | +25        |