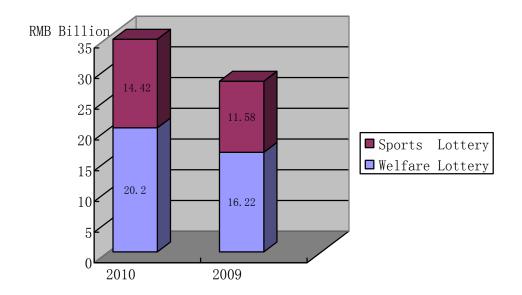

## <u>China Lottery Performance</u> Total Lottery Sales for 2010 (from Jan to Mar) Up 25%

Jan to Mar 2010 Vs Jan to Mar 2009 Lottery Sales in Mainland China

|                          | •           |             |            |
|--------------------------|-------------|-------------|------------|
|                          | 2010        | 2009        | Change (%) |
|                          | RMB/Billion | RMB/Billion |            |
| Welfare Lottery          | 20.20       | 16.22       | +25        |
| - Lotto                  | 16.21       | 14.16       | +14        |
| - Instant Scratch Card   | 2.56        | 2.04        | +25        |
| - Video Lottery Terminal | 1.43        | 0.02        | +7050      |
| Sport Lottery            | 14.42       | 11.58       | +25        |
| - Lotto                  | 9.06        | 7.48        | +21        |
| - Instant Scratch Card   | 3.21        | 2.78        | +16        |
| - Single Match Game      | 2.15        | 1.32        | +63        |
| Total                    | 34.62       | 27.80       | +25        |