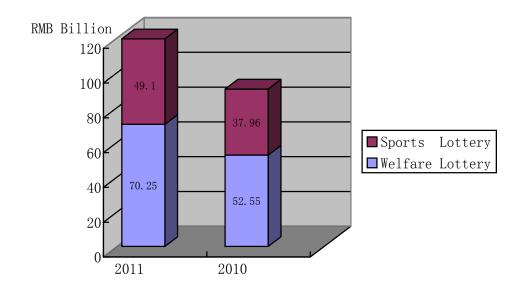

## <u>China Lottery Performance</u> <u>Total Lottery Sales for 2011 (from Jan to July) Up 32% YOY</u>

Jan to July 2011 Vs Jan to July 2010 Lottery Sales in Mainland China

|                          | 2011        | 2010        | Change (%) |
|--------------------------|-------------|-------------|------------|
|                          | RMB/Billion | RMB/Billion |            |
| Welfare Lottery          | 70.25       | 52.55       | +34        |
| - Lotto                  | 49.22       | 40.43       | +22        |
| - Instant Scratch Card   | 11.71       | 7.79        | +50        |
| - Video Lottery Terminal | 9.32        | 4.33        | +115       |
| Sport Lottery            | 49.1        | 37.96       | +29        |
| - Lotto                  | 26.01       | 21.79       | +19        |
| - Instant Scratch Card   | 11.43       | 9.31        | +23        |
| - Single Match Game      | 11.66       | 6.86        | +70        |
| Total                    | 119.35      | 90.51       | +32        |