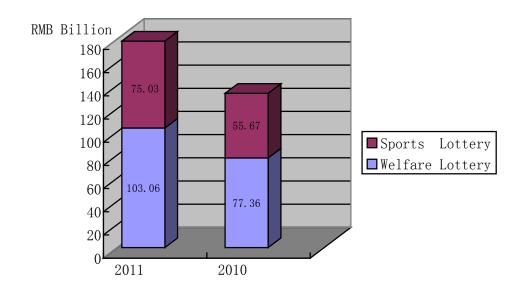

## China Lottery Performance Total Lottery Sales for 2011 (from Jan to Oct) Up 34% YOY

2011 Vs 2010 Lottery Sales in Mainland China (From Jan to Oct)

|                          | 2011 201    | 0 Change (%) |     |
|--------------------------|-------------|--------------|-----|
|                          | RMB/Billion | RMB/Billion  |     |
| Welfare Lottery          | 103.06      | 77.36        | +33 |
| - Lotto                  | 72.78       | 59.05        | +23 |
| - Instant Scratch Card   | 16.48       | 11.29        | +46 |
| - Video Lottery Terminal | 13.8        | 7.02         | +97 |
| Sport Lottery            | 75.03       | 55.67        | +35 |
| - Lotto                  | 40.86       | 31.24        | +31 |
| - Instant Scratch Card   | 16.39       | 13.28        | +23 |
| - Single Match Game      | 17.78       | 11.15        | +59 |
| Total                    | 178.09      | 133.03       | +34 |