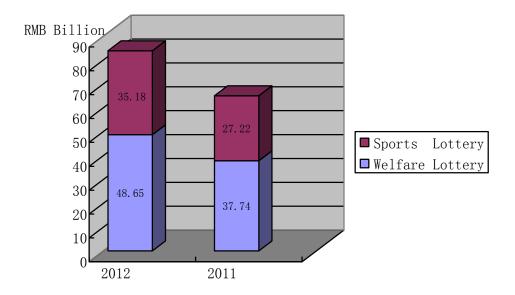

## **Attachment**

Jan to Apr 2012 Vs Jan to Apr 2011 Lottery Sales in Mainland China

|                          | -                  |                    |            |
|--------------------------|--------------------|--------------------|------------|
|                          | 2012               | 2011               | Change (%) |
|                          | <b>RMB/Billion</b> | <b>RMB/Billion</b> |            |
| Welfare Lottery          | 48.65              | 37.74              | +29        |
| - Lotto                  | 35.03              | 26.07              | +34        |
| - Instant Scratch Card   | 7.11               | 6.59               | +8         |
| - Video Lottery Terminal | 6.51               | 5.08               | +28        |
| Sport Lottery            | 35.18              | 27.22              | +29        |
| - Lotto                  | 20.31              | 13.62              | +49        |
| - Instant Scratch Card   | 6.26               | 6.42               | -2         |
| - Single Match Game      | 8.61               | 7.18               | +20        |
| Total                    | 83.83              | 64.96              | +29        |