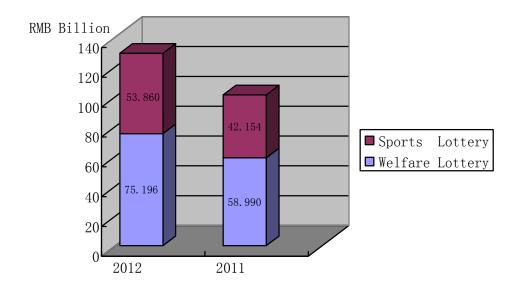

## China Lottery Performance Total Lottery Sales for H1 2012 Up 27.6% YOY

H1 2012 Vs H1 2011 Lottery Sales in Mainland China

|                          | 2012        | 2011        | Change (%) |
|--------------------------|-------------|-------------|------------|
|                          | RMB/Billion | RMB/Billion |            |
| Welfare Lottery          | 75.196      | 58.990      | +27.5      |
| - Lotto                  | 54.416      | 40.921      | +33.0      |
| - Instant Scratch Card   | 10.577      | 10.217      | +3.5       |
| - Video Lottery Terminal | 10.204      | 7.852       | +29.9      |
| Sport Lottery            | 53.860      | 42.154      | +27.8      |
| - Lotto                  | 30.944      | 21.897      | +41.3      |
| - Instant Scratch Card   | 9.582       | 9.967       | -3.9       |
| - Single Match Game      | 13.334      | 10.290      | +29.6      |
| Total                    | 129.056     | 101.144     | +27.6      |