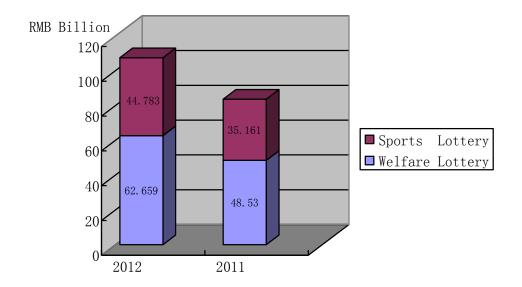

## China Lottery Performance Total Lottery Sales for 2012 (from Jan to May) Up 28.4% YOY

Jan to May 2012 Vs Jan to May 2011 Lottery Sales in Mainland China

|                          | 2012        | 2011        | Change (%) |
|--------------------------|-------------|-------------|------------|
|                          | RMB/Billion | RMB/Billion |            |
| Welfare Lottery          | 62.659      | 48.53       | +29.1      |
| - Lotto                  | 45.337      | 33.525      | +35.2      |
| - Instant Scratch Card   | 8.955       | 8.533       | +4.9       |
| - Video Lottery Terminal | 8.367       | 6.472       | +29.3      |
| <b>Sport Lottery</b>     | 44.783      | 35.161      | +27.4      |
| - Lotto                  | 25.758      | 17.856      | +44.3      |
| - Instant Scratch Card   | 7.999       | 8.279       | -3.4       |
| - Single Match Game      | 11.026      | 9.026       | +22.2      |
| Total                    | 107.442     | 83.691      | +28.4      |