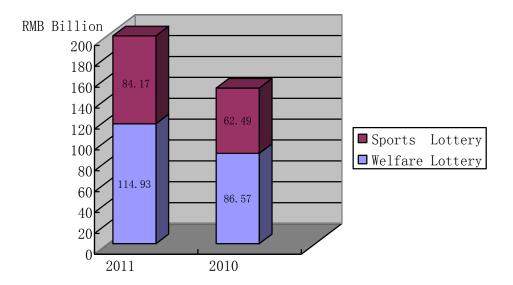

## <u>China Lottery Performance</u> <u>Total Lottery Sales for 2011 (from Jan to Nov) Up 33.6% YOY</u>

2011 Vs 2010 Lottery Sales in Mainland China (From Jan to Nov)

|                          | 2011               | 2010               | Change (%) |
|--------------------------|--------------------|--------------------|------------|
|                          | <b>RMB/Billion</b> | <b>RMB/Billion</b> |            |
| Welfare Lottery          | 114.93             | 86.57              | +33        |
| - Lotto                  | 81.44              | 65.78              | +24        |
| - Instant Scratch Card   | 18.15              | 12.7               | +43        |
| - Video Lottery Terminal | 15.34              | 8.09               | +90        |
| Sport Lottery            | 84.17              | 62.49              | +35        |
| - Lotto                  | 46.29              | 34.7               | +33        |
| - Instant Scratch Card   | 18.11              | 14.78              | +23        |
| - Single Match Game      | 19.77              | 13.01              | +52        |
| Total                    | 199.10             | 149.06             | +34        |