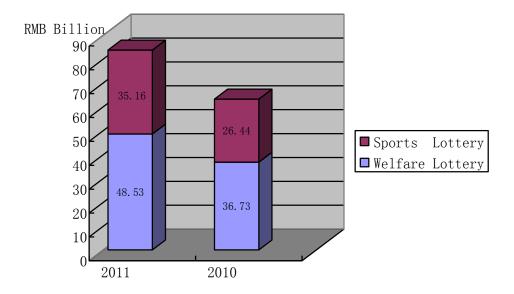

## **Attachment**

Jan to May 2011 Vs Jan to May 2010 Lottery Sales in Mainland China

| Ū.                       | U U                |                    |            |
|--------------------------|--------------------|--------------------|------------|
|                          | 2011               | 2010               | Change (%) |
|                          | <b>RMB/Billion</b> | <b>RMB/Billion</b> |            |
| Welfare Lottery          | 48.53              | 36.73              | +32        |
| - Lotto                  | 33.53              | 28.50              | +18        |
| - Instant Scratch Card   | 8.53               | 5.40               | +58        |
| - Video Lottery Terminal | 6.47               | 2.83               | +129       |
| Sport Lottery            | 35.16              | 26.44              | +33        |
| - Lotto                  | 17.85              | 15.69              | +14        |
| - Instant Scratch Card   | 8.28               | 6.64               | +25        |
| - Single Match Game      | 9.03               | 4.11               | +120       |
| Total                    | 83.69              | 63.17              | +33        |