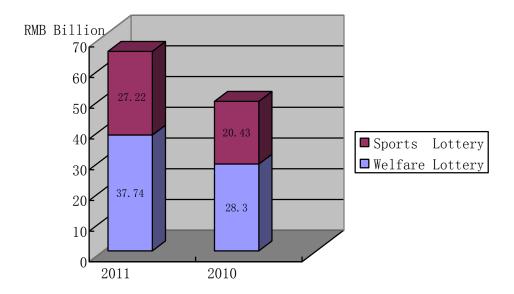

## **Attachment**

Jan to Apr 2011 Vs Jan to Apr 2010 Lottery Sales in Mainland China

| -                        |                    |                    |            |
|--------------------------|--------------------|--------------------|------------|
|                          | 2011               | 2010               | Change (%) |
|                          | <b>RMB/Billion</b> | <b>RMB/Billion</b> |            |
| Welfare Lottery          | 37.74              | 28.3               | +33        |
| - Lotto                  | 26.07              | 22.21              | +17        |
| - Instant Scratch Card   | 6.59               | 3.97               | +66        |
| - Video Lottery Terminal | 5.08               | 2.12               | +140       |
| Sport Lottery            | 27.22              | 20.43              | +33        |
| - Lotto                  | 13.62              | 12.36              | +10        |
| - Instant Scratch Card   | 6.42               | 4.96               | +29        |
| - Single Match Game      | 7.18               | 3.11               | +131       |
| Total                    | 64.96              | 48.73              | +33        |