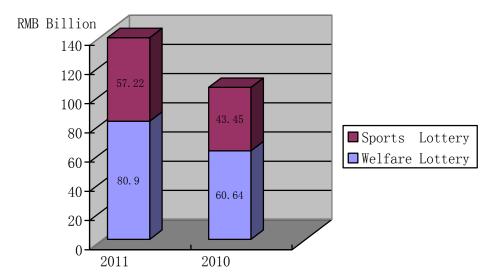

## **Attachment**

Jan to August 2011 Vs Jan to August 2010 Lottery Sales in Mainland China

|                          | -                  | ÷                  |            |
|--------------------------|--------------------|--------------------|------------|
|                          | 2011               | 2010               | Change (%) |
|                          | <b>RMB/Billion</b> | <b>RMB/Billion</b> |            |
| Welfare Lottery          | 80.9               | 60.64              | +33        |
| - Lotto                  | 56.83              | 46.59              | +22        |
| - Instant Scratch Card   | 13.26              | 8.89               | +49        |
| - Video Lottery Terminal | 10.81              | 5.16               | +109       |
| Sport Lottery            | 57.22              | 43.45              | +32        |
| - Lotto                  | 30.88              | 24.92              | +24        |
| - Instant Scratch Card   | 12.90              | 10.51              | +23        |
| - Single Match Game      | 13.44              | 8.02               | +68        |
| Total                    | 138.12             | 104.09             | +33        |