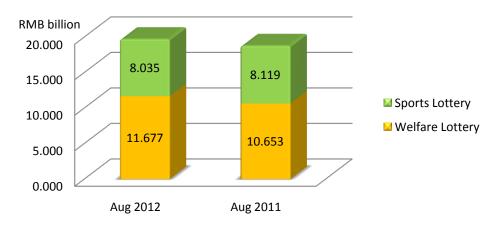

### **August 2012 Lottery Sales**

#### **August 2012 Lottery Sales by Type**

August 2012Vs August 2011 Lottery Sales in Mainland China

|                         | 2012        | 2011        | Change (%) |
|-------------------------|-------------|-------------|------------|
|                         | RMB/Billion | RMB/Billion |            |
| Welfare Lottery         | 11.677      | 10.653      | +9.6       |
| - Lotto                 | 8.434       | 7.617       | +10.7      |
| - Instant Scratch Card  | 1.302       | 1.542       | -15.6      |
| - Video LotteryTerminal | 1.941       | 1.493       | +30.0      |
| Sport Lottery           | 8.035       | 8.119       | -1.0       |
| - Lotto                 | 4.778       | 4.867       | -1.8       |
| - Instant Scratch Card  | 1.233       | 1.471       | -16.2      |
| - Single Match Game     | 2.024       | 1.781       | +13.7      |
| Total                   | 19.712      | 18.772      | +5.0       |