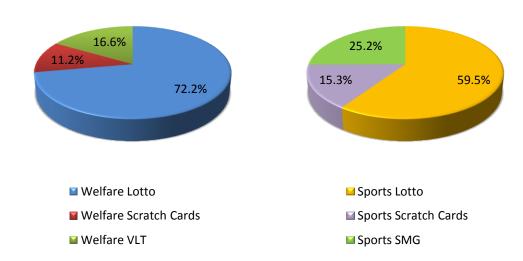

#### **August 2012 Lottery Sales by Type**

August 2012Vs August 2011 Lottery Sales in Mainland China

|                         | 2012        | 2011        | Change (%) |
|-------------------------|-------------|-------------|------------|
|                         | RMB/Billion | RMB/Billion |            |
| Welfare Lottery         | 11.677      | 10.653      | +9.6       |
| - Lotto                 | 8.434       | 7.617       | +10.7      |
| - Instant Scratch Card  | 1.302       | 1.542       | -15.6      |
| - Video LotteryTerminal | 1.941       | 1.493       | +30.0      |
| Sport Lottery           | 8.035       | 8.119       | -1.0       |
| - Lotto                 | 4.778       | 4.867       | -1.8       |
| - Instant Scratch Card  | 1.233       | 1.471       | -16.2      |
| - Single Match Game     | 2.024       | 1.781       | +13.7      |
| Total                   | 19.712      | 18.772      | +5.0       |