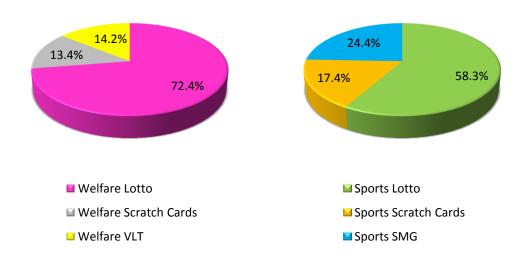

### Jan-Aug 2012 Lottery Sales

Jan-Aug 2012 Lottery Sales by Type

Jan to Aug 2012 Vs Jan to Aug 2011 Lottery Sales in Mainland China

|                         | 2012<br>RMB/Billion | 2011<br>RMB/Billion | Change (%) |
|-------------------------|---------------------|---------------------|------------|
| Welfare Lottery         | 99.239              | 80.902              | +22.7      |
| - Lotto                 | 71.898              | 56.837              | +26.5      |
| - Instant Scratch Card  | 13.276              | 13.256              | +0.1       |
| - Video LotteryTerminal | 14.065              | 10.808              | +30.1      |
| Sport Lottery           | 69.727              | 57.220              | +21.9      |
| - Lotto                 | 40.627              | 30.874              | +31.6      |
| - Instant Scratch Card  | 12.104              | 12.904              | -6.2       |
| - Single Match Game     | 16.996              | 13.442              | +26.4      |
| Total                   | 168.966             | 138.122             | +22.3      |