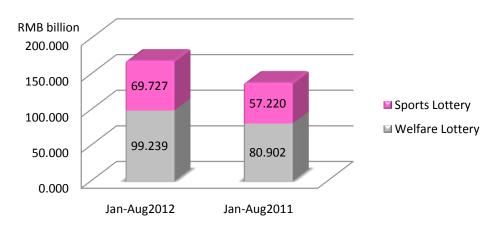

# China Lottery Performance Total Lottery Sales for Jan to August 2012 Up 22.3% YOY

### Jan-Aug 2012 Lottery Sales

Jan-Aug 2012 Lottery Sales by Type

Jan to Aug 2012 Vs Jan to Aug 2011 Lottery Sales in Mainland China

|                         | 2012<br>RMB/Billion | 2011<br>RMB/Billion | Change (%) |
|-------------------------|---------------------|---------------------|------------|
| Welfare Lottery         | 99.239              | 80.902              | +22.7      |
| - Lotto                 | 71.898              | 56.837              | +26.5      |
| - Instant Scratch Card  | 13.276              | 13.256              | +0.1       |
| - Video LotteryTerminal | 14.065              | 10.808              | +30.1      |
| Sport Lottery           | 69.727              | 57.220              | +21.9      |
| - Lotto                 | 40.627              | 30.874              | +31.6      |
| - Instant Scratch Card  | 12.104              | 12.904              | -6.2       |
| - Single Match Game     | 16.996              | 13.442              | +26.4      |
| Total                   | 168.966             | 138.122             | +22.3      |