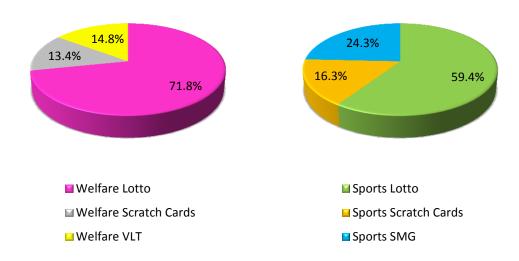

### Jan-Dec 2012 Lottery Sales

Jan-Dec 2012 Lottery Sales by Type

Jan-Dec 2012 Vs Jan-Dec 2011 Lottery Sales in Mainland China

|                          | 2012        | 2011        | Change (%) |
|--------------------------|-------------|-------------|------------|
|                          | RMB/Billion | RMB/Billion | 9 , ,      |
| Welfare Lottery          | 151.032     | 127.797     | +18.2      |
| - Lotto                  | 108.406     | 90.739      | +19.5      |
| - Instant Scratch Card   | 20.203      | 20.044      | +0.8       |
| - Video Lottery Terminal | 22.423      | 17.014      | +31.8      |
| Sport Lottery            | 110.492     | 93.785      | +17.8      |
| - Lotto                  | 65.645      | 52.018      | +26.2      |
| - Instant Scratch Card   | 18.021      | 19.961      | -9.7       |
| - Single Match Game      | 26.827      | 21.805      | +23.0      |
| Total                    | 261.524     | 221.582     | +18.0      |

\*Source: Ministry of Finance