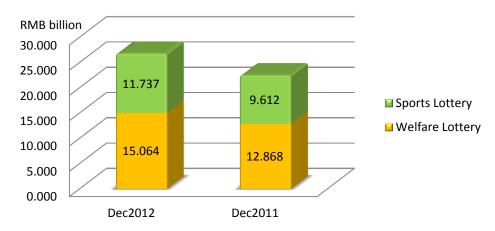

### **Dec 2012 Lottery Sales**

**Dec 2012 Lottery Sales by Type** 

Dec 2012 Vs Dec 2011 Lottery Sales in Mainland China

|                          | 2012<br>RMB/Billion | 2011<br>RMB/Billion | Change (%) |
|--------------------------|---------------------|---------------------|------------|
|                          |                     |                     |            |
| Welfare Lottery          | 15.064              | 12.868              | +17.1      |
| - Lotto                  | 10.341              | 9.295               | +11.3      |
| - Instant Scratch Card   | 2.467               | 1.890               | +30.5      |
| - Video Lottery Terminal | 2.257               | 1.683               | +34.1      |
| Sport Lottery            | 11.737              | 9.612               | +22.1      |
| - Lotto                  | 7.279               | 5.725               | +27.1      |
| - Instant Scratch Card   | 1.944               | 1.853               | +5.0       |
| - Single Match Game      | 2.514               | 2.035               | +23.5      |
| Total                    | 26.801              | 22.480              | +19.2      |

\*Source: Ministry of Finance