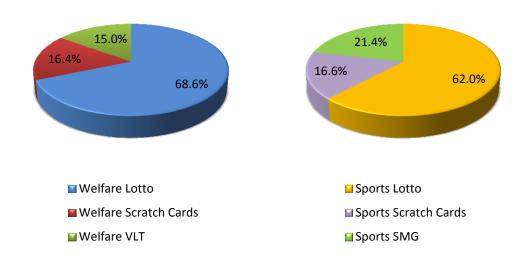

### **Dec 2012 Lottery Sales**

**Dec 2012 Lottery Sales by Type** 

Dec 2012 Vs Dec 2011 Lottery Sales in Mainland China

|                          | 2012<br>RMB/Billion | 2011<br>RMB/Billion | Change (%) |
|--------------------------|---------------------|---------------------|------------|
|                          |                     |                     |            |
| Welfare Lottery          | 15.064              | 12.868              | +17.1      |
| - Lotto                  | 10.341              | 9.295               | +11.3      |
| - Instant Scratch Card   | 2.467               | 1.890               | +30.5      |
| - Video Lottery Terminal | 2.257               | 1.683               | +34.1      |
| Sport Lottery            | 11.737              | 9.612               | +22.1      |
| - Lotto                  | 7.279               | 5.725               | +27.1      |
| - Instant Scratch Card   | 1.944               | 1.853               | +5.0       |
| - Single Match Game      | 2.514               | 2.035               | +23.5      |
| Total                    | 26.801              | 22.480              | +19.2      |

\*Source: Ministry of Finance