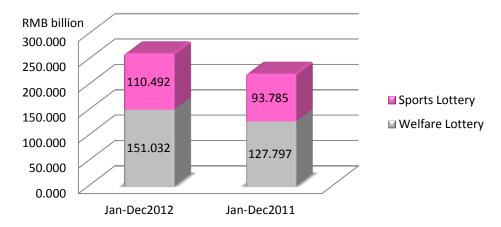

### Jan-Dec 2012 Lottery Sales

Jan-Dec 2012 Lottery Sales by Type

Jan-Dec 2012 Vs Jan-Dec 2011 Lottery Sales in Mainland China

|                          | 2012        | 2011        | Change (%) |
|--------------------------|-------------|-------------|------------|
|                          | RMB/Billion | RMB/Billion | 9 , ,      |
| Welfare Lottery          | 151.032     | 127.797     | +18.2      |
| - Lotto                  | 108.406     | 90.739      | +19.5      |
| - Instant Scratch Card   | 20.203      | 20.044      | +0.8       |
| - Video Lottery Terminal | 22.423      | 17.014      | +31.8      |
| Sport Lottery            | 110.492     | 93.785      | +17.8      |
| - Lotto                  | 65.645      | 52.018      | +26.2      |
| - Instant Scratch Card   | 18.021      | 19.961      | -9.7       |
| - Single Match Game      | 26.827      | 21.805      | +23.0      |
| Total                    | 261.524     | 221.582     | +18.0      |

\*Source: Ministry of Finance