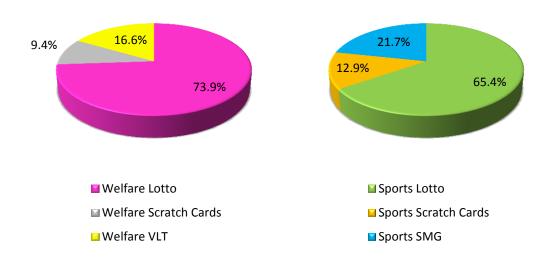

### Jan-Feb 2013 Lottery Sales

Jan-Feb 2013 Lottery Sales by Type

Jan-Feb 2013 Vs Jan-Feb 2012 Lottery Sales in Mainland China

|                          | 2013<br>RMB/Billion | 2012<br>RMB/Billion | Change (%) |
|--------------------------|---------------------|---------------------|------------|
| Welfare Lottery          | 24.576              | 21.656              | +13.5      |
| - Lotto                  | 18.168              | 15.680              | +15.9      |
| - Instant Scratch Card   | 2.319               | 3.002               | -22.7      |
| - Video Lottery Terminal | 4.089               | 2.974               | +37.5      |
| Sport Lottery            | 17.148              | 15.015              | +14.2      |
| - Lotto                  | 11.214              | 9.034               | +24.1      |
| - Instant Scratch Card   | 2.219               | 2.610               | -15.0      |
| - Single Match Game      | 3.714               | 3.371               | +10.2      |
| Total                    | 41.724              | 36.671              | +13.8      |