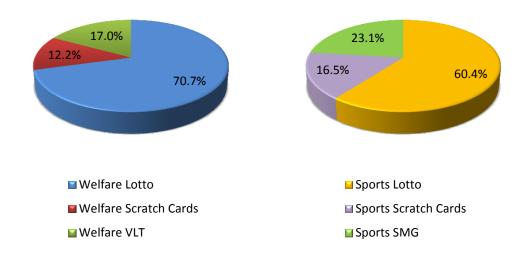

### Feb 2013 Lottery Sales

Feb 2013 Lottery Sales by Type

Feb 2013 Vs Feb 2012 (Total Sales)

|                          | 2013        | 2012        | Change (%) |
|--------------------------|-------------|-------------|------------|
|                          | RMB/Billion | RMB/Billion |            |
| Welfare Lottery          | 9.892       | 11.768      | -15.9      |
| - Lotto                  | 6.997       | 8.463       | -17.3      |
| - Instant Scratch Card   | 1.209       | 1.674       | -27.8      |
| - Video Lottery Terminal | 1.685       | 1.630       | +3.4       |
| Sport Lottery            | 6.973       | 8.449       | -17.5      |
| - Lotto                  | 4.214       | 5.033       | -16.3      |
| - Instant Scratch Card   | 1.150       | 1.471       | -21.8      |
| - Single Match Game      | 1.609       | 1.945       | -17.3      |
| Total                    | 16.865      | 20.217      | -16.6      |