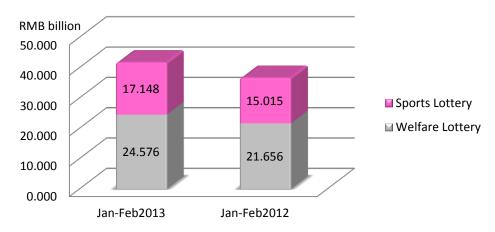

## China Lottery Performance Total Lottery Sales for Jan to Feb 2013 Up 13.8% YOY

### Jan-Feb 2013 Lottery Sales

Jan-Feb 2013 Lottery Sales by Type

Jan-Feb 2013 Vs Jan-Feb 2012 Lottery Sales in Mainland China

|                          | 2013<br>RMB/Billion | 2012<br>RMB/Billion | Change (%) |
|--------------------------|---------------------|---------------------|------------|
| Welfare Lottery          | 24.576              | 21.656              | +13.5      |
| - Lotto                  | 18.168              | 15.680              | +15.9      |
| - Instant Scratch Card   | 2.319               | 3.002               | -22.7      |
| - Video Lottery Terminal | 4.089               | 2.974               | +37.5      |
| Sport Lottery            | 17.148              | 15.015              | +14.2      |
| - Lotto                  | 11.214              | 9.034               | +24.1      |
| - Instant Scratch Card   | 2.219               | 2.610               | -15.0      |
| - Single Match Game      | 3.714               | 3.371               | +10.2      |
| Total                    | 41.724              | 36.671              | +13.8      |

\*Source: Ministry of Finance