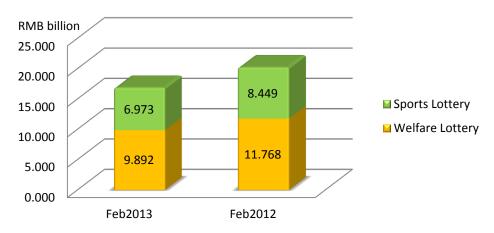

### Feb 2013 Lottery Sales

Feb 2013 Lottery Sales by Type

Feb 2013 Vs Feb 2012 (Total Sales)

|                          | 2013        | 2012        | Change (%) |
|--------------------------|-------------|-------------|------------|
|                          | RMB/Billion | RMB/Billion |            |
| Welfare Lottery          | 9.892       | 11.768      | -15.9      |
| - Lotto                  | 6.997       | 8.463       | -17.3      |
| - Instant Scratch Card   | 1.209       | 1.674       | -27.8      |
| - Video Lottery Terminal | 1.685       | 1.630       | +3.4       |
| Sport Lottery            | 6.973       | 8.449       | -17.5      |
| - Lotto                  | 4.214       | 5.033       | -16.3      |
| - Instant Scratch Card   | 1.150       | 1.471       | -21.8      |
| - Single Match Game      | 1.609       | 1.945       | -17.3      |
| Total                    | 16.865      | 20.217      | -16.6      |

\*Source: Ministry of Finance

N.B. The negative growth of Feb 2013 was due to calendar shift of Chinese New Year. In 2012, China's lottery market was closed on Jan 22-28th, while this year the lottery market was closed on Feb 9-15th.

Feb 2013 Vs Feb 2012 (Daily Sales)

|                          | 2013        | 2012        | 0 ( / |
|--------------------------|-------------|-------------|-------|
|                          | RMB/Million | RMB/Million |       |
| Welfare Lottery          | 471.1       | 405.8       | +16.1 |
| - Lotto                  | 333.2       | 291.8       | 14.2  |
| - Instant Scratch Card   | 57.6        | 57.7        | -0.2  |
| - Video Lottery Terminal | 80.2        | 56.2        | +42.7 |
| Sport Lottery            | 332.1       | 291.3       | +14.0 |
| - Lotto                  | 200.7       | 1.736       | 15.6  |
| - Instant Scratch Card   | 54.8        | 50.7        | +8.1  |
| - Single Match Game      | 76.6        | 67.1        | 14.2  |
| Total                    | 803.1       | 697.1       | +15.2 |