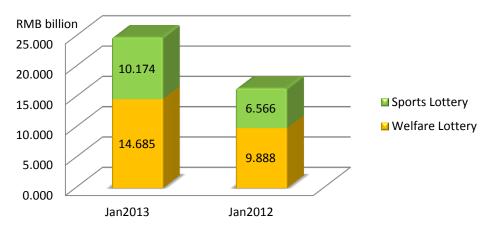

## Jan 2013 Lottery Sales

Jan 2013 Lottery Sales by Type

Jan 2013 Vs Jan 2012 Lottery Sales in Mainland China

|                          | 2013        | 2012        | Change (%) |
|--------------------------|-------------|-------------|------------|
|                          | RMB/Billion | RMB/Billion | 8 ( )      |
| Welfare Lottery          | 14.685      | 9.888       | +48.5      |
| - Lotto                  | 11.171      | 7.217       | +54.8      |
| - Instant Scratch Card   | 1.110       | 1.328       | -16.4      |
| - Video Lottery Terminal | 2.404       | 1.344       | +78.8      |
| Sport Lottery            | 10.174      | 6.566       | +55.0      |
| - Lotto                  | 7.000       | 4.002       | +74.9      |
| - Instant Scratch Card   | 1.068       | 1.139       | -6.2       |
| - Single Match Game      | 2.106       | 1.425       | +47.7      |
| Total                    | 24.859      | 16.454      | +51.1      |