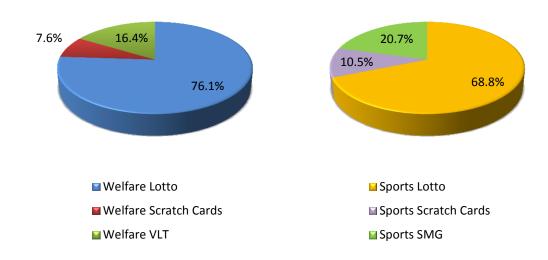

## Jan 2013 Lottery Sales

Jan 2013 Lottery Sales by Type

Jan 2013 Vs Jan 2012 Lottery Sales in Mainland China

|                          | 2013        | 2012        | Change (%) |
|--------------------------|-------------|-------------|------------|
|                          | RMB/Billion | RMB/Billion | 8 ( )      |
| Welfare Lottery          | 14.685      | 9.888       | +48.5      |
| - Lotto                  | 11.171      | 7.217       | +54.8      |
| - Instant Scratch Card   | 1.110       | 1.328       | -16.4      |
| - Video Lottery Terminal | 2.404       | 1.344       | +78.8      |
| Sport Lottery            | 10.174      | 6.566       | +55.0      |
| - Lotto                  | 7.000       | 4.002       | +74.9      |
| - Instant Scratch Card   | 1.068       | 1.139       | -6.2       |
| - Single Match Game      | 2.106       | 1.425       | +47.7      |
| Total                    | 24.859      | 16.454      | +51.1      |