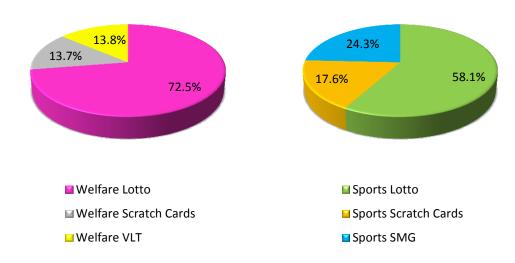

### Jan-July 2012 Lottery Sales

Jan-July 2012 Lottery Sales by Type

Jan to July 2012 Vs Jan to July 2011 Lottery Sales in Mainland China

|                          | 2012<br>RMB/Billion | 2011<br>RMB/Billion | Change (%) |
|--------------------------|---------------------|---------------------|------------|
| Welfare Lottery          | 87.562              | 70.249              | +24.6      |
| - Lotto                  | 63.464              | 49.220              | +28.9      |
| - Instant Scratch Card   | 11.974              | 11.714              | +2.2       |
| - Video Lottery Terminal | 12.124              | 9.315               | +30.2      |
| Sport Lottery            | 61.692              | 49.101              | +25.6      |
| - Lotto                  | 35.849              | 26.007              | +37.8      |
| - Instant Scratch Card   | 10.871              | 11.433              | -4.9       |
| - Single Match Game      | 14.972              | 11.661              | +28.4      |
| Total                    | 149.254             | 119.349             | +25.1      |

\*Source: Ministry of Finance