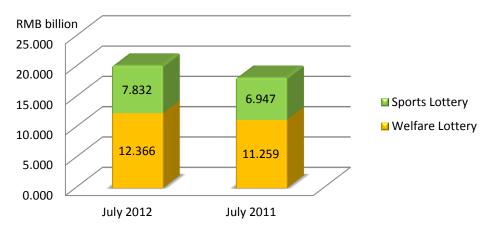

## China Lottery Performance Total Lottery Sales for July 2012 Up 10.9% YOY

### **July 2012 Lottery Sales**

July 2012 Lottery Sales by Type

July 2012Vs July 2011 Lottery Sales in Mainland China

|                          | 2012<br>RMB/Billion | 2011<br>RMB/Billion | Change (%) |
|--------------------------|---------------------|---------------------|------------|
|                          |                     |                     |            |
| Welfare Lottery          | 12.366              | 11.259              | +9.8       |
| - Lotto                  | 9.048               | 8.299               | +9.0       |
| - Instant Scratch Card   | 1.397               | 1.497               | -6.7       |
| - Video Lottery Terminal | 1.921               | 1.463               | +31.3      |
| Sport Lottery            | 7.832               | 6.947               | +12.7      |
| - Lotto                  | 4.905               | 4.109               | +19.4      |
| - Instant Scratch Card   | 1.289               | 1.466               | -12.1      |
| - Single Match Game      | 1.638               | 1.371               | +19.4      |
| Total                    | 20.198              | 18.205              | +10.9      |

\*Source: Ministry of Finance