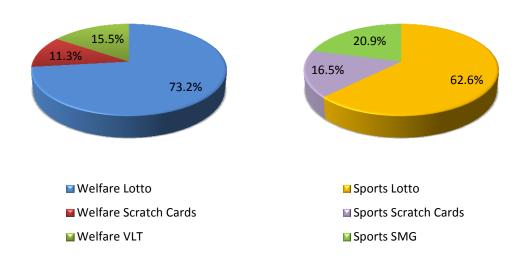

### **July 2012 Lottery Sales**

July 2012 Lottery Sales by Type

July 2012Vs July 2011 Lottery Sales in Mainland China

|                          | 2012<br>RMB/Billion | 2011<br>RMB/Billion | Change (%) |
|--------------------------|---------------------|---------------------|------------|
|                          |                     |                     |            |
| Welfare Lottery          | 12.366              | 11.259              | +9.8       |
| - Lotto                  | 9.048               | 8.299               | +9.0       |
| - Instant Scratch Card   | 1.397               | 1.497               | -6.7       |
| - Video Lottery Terminal | 1.921               | 1.463               | +31.3      |
| Sport Lottery            | 7.832               | 6.947               | +12.7      |
| - Lotto                  | 4.905               | 4.109               | +19.4      |
| - Instant Scratch Card   | 1.289               | 1.466               | -12.1      |
| - Single Match Game      | 1.638               | 1.371               | +19.4      |
| Total                    | 20.198              | 18.205              | +10.9      |

\*Source: Ministry of Finance