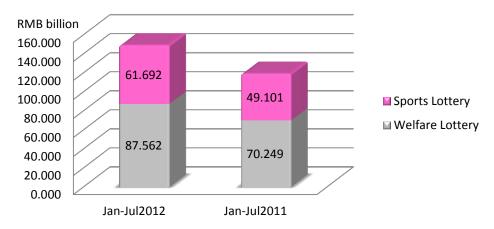

# China Lottery Performance Total Lottery Sales for Jan to July 2012 Up 25.1% YOY

### Jan-July 2012 Lottery Sales

Jan-July 2012 Lottery Sales by Type

Jan to July 2012 Vs Jan to July 2011 Lottery Sales in Mainland China

|                          | 2012<br>RMB/Billion | 2011<br>RMB/Billion | Change (%) |
|--------------------------|---------------------|---------------------|------------|
| Welfare Lottery          | 87.562              | 70.249              | +24.6      |
| - Lotto                  | 63.464              | 49.220              | +28.9      |
| - Instant Scratch Card   | 11.974              | 11.714              | +2.2       |
| - Video Lottery Terminal | 12.124              | 9.315               | +30.2      |
| Sport Lottery            | 61.692              | 49.101              | +25.6      |
| - Lotto                  | 35.849              | 26.007              | +37.8      |
| - Instant Scratch Card   | 10.871              | 11.433              | -4.9       |
| - Single Match Game      | 14.972              | 11.661              | +28.4      |
| Total                    | 149.254             | 119.349             | +25.1      |

\*Source: Ministry of Finance