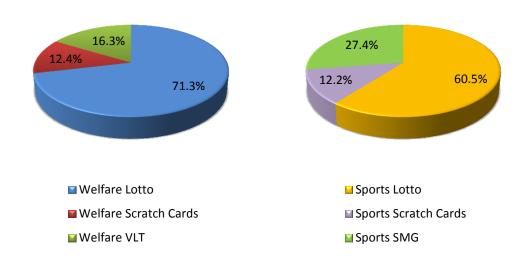

## **Nov 2012 Lottery Sales**

**Nov 2012 Lottery Sales by Type** 

Nov 2012 Vs Nov 2011 Lottery Sales in Mainland China

|                          | 2012<br>RMB/Billion | 2011<br>RMB/Billion | Change (%) |
|--------------------------|---------------------|---------------------|------------|
|                          |                     |                     |            |
| Welfare Lottery          | 12.868              | 11.864              | +8.5       |
| - Lotto                  | 9.175               | 8.652               | +6.0       |
| - Instant Scratch Card   | 1.593               | 1.669               | -4.5       |
| - Video Lottery Terminal | 2.100               | 1.543               | +36.1      |
| Sport Lottery            | 10.838              | 9.144               | +18.5      |
| - Lotto                  | 6.555               | 5.432               | +20.7      |
| - Instant Scratch Card   | 1.317               | 1.717               | -23.3      |
| - Single Match Game      | 2.966               | 1.995               | +48.7      |
| Total                    | 23.706              | 21.008              | +12.8      |

\*Source: Ministry of Finance