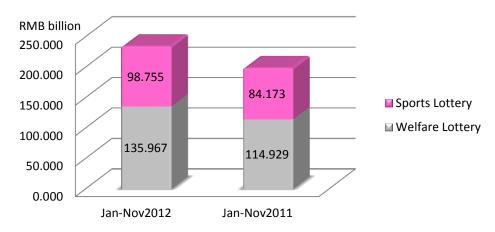

### **Jan-Nov 2012 Lottery Sales**

Jan-Nov 2012 Lottery Sales by Type

Jan-Nov 2012 Vs Jan-Nov 2011 Lottery Sales in Mainland China

|                          | 2012<br>RMB/Billion | 2011<br>RMB/Billion | Change (%) |
|--------------------------|---------------------|---------------------|------------|
| Welfare Lottery          | 135.967             | 114.929             | +18.3      |
| - Lotto                  | 98.065              | 81.435              | +20.4      |
| - Instant Scratch Card   | 17.736              | 18.154              | -2.3       |
| - Video Lottery Terminal | 20.166              | 15.340              | +31.5      |
| Sport Lottery            | 98.755              | 84.173              | +17.3      |
| - Lotto                  | 58.366              | 46.293              | +26.1      |
| - Instant Scratch Card   | 16.076              | 18.109              | -11.2      |
| - Single Match Game      | 24.313              | 19.771              | +23.0      |
| Total                    | 234.722             | 199.102             | +17.9      |

\*Source: Ministry of Finance