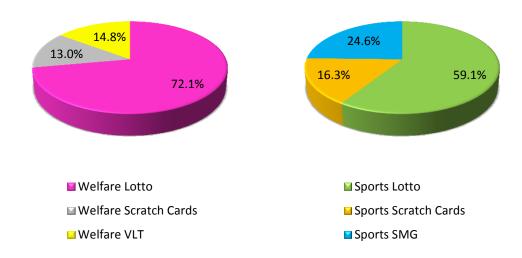

### **Jan-Nov 2012 Lottery Sales**

Jan-Nov 2012 Lottery Sales by Type

Jan-Nov 2012 Vs Jan-Nov 2011 Lottery Sales in Mainland China

|                          | 2012<br>RMB/Billion | 2011<br>RMB/Billion | Change (%) |
|--------------------------|---------------------|---------------------|------------|
| Welfare Lottery          | 135.967             | 114.929             | +18.3      |
| - Lotto                  | 98.065              | 81.435              | +20.4      |
| - Instant Scratch Card   | 17.736              | 18.154              | -2.3       |
| - Video Lottery Terminal | 20.166              | 15.340              | +31.5      |
| Sport Lottery            | 98.755              | 84.173              | +17.3      |
| - Lotto                  | 58.366              | 46.293              | +26.1      |
| - Instant Scratch Card   | 16.076              | 18.109              | -11.2      |
| - Single Match Game      | 24.313              | 19.771              | +23.0      |
| Total                    | 234.722             | 199.102             | +17.9      |

\*Source: Ministry of Finance