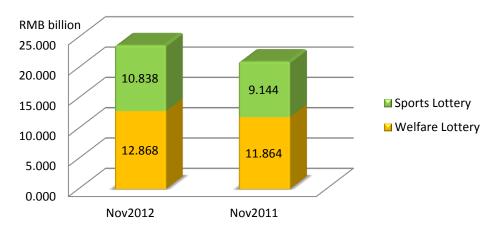

## **Nov 2012 Lottery Sales**

**Nov 2012 Lottery Sales by Type** 

Nov 2012 Vs Nov 2011 Lottery Sales in Mainland China

|                          | 2012<br>RMB/Billion | 2011<br>RMB/Billion | Change (%) |
|--------------------------|---------------------|---------------------|------------|
|                          |                     |                     |            |
| Welfare Lottery          | 12.868              | 11.864              | +8.5       |
| - Lotto                  | 9.175               | 8.652               | +6.0       |
| - Instant Scratch Card   | 1.593               | 1.669               | -4.5       |
| - Video Lottery Terminal | 2.100               | 1.543               | +36.1      |
| Sport Lottery            | 10.838              | 9.144               | +18.5      |
| - Lotto                  | 6.555               | 5.432               | +20.7      |
| - Instant Scratch Card   | 1.317               | 1.717               | -23.3      |
| - Single Match Game      | 2.966               | 1.995               | +48.7      |
| Total                    | 23.706              | 21.008              | +12.8      |

\*Source: Ministry of Finance