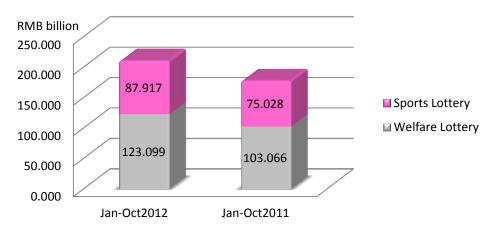

### **Jan-Oct 2012 Lottery Sales**

Jan-Oct 2012 Lottery Sales by Type

Jan-Oct 2012 Vs Jan-Oct 2011 Lottery Sales in Mainland China

|                          | 2012<br>RMB/Billion | 2011<br>RMB/Billion | Change (%) |
|--------------------------|---------------------|---------------------|------------|
| Welfare Lottery          | 123.099             | 103.066             | +19.4      |
| - Lotto                  | 88.891              | 72.784              | +22.1      |
| - Instant Scratch Card   | 16.143              | 16.485              | -2.1       |
| - Video Lottery Terminal | 18.066              | 13.796              | +30.9      |
| Sport Lottery            | 87.917              | 75.028              | +17.2      |
| - Lotto                  | 51.811              | 40.861              | +26.8      |
| - Instant Scratch Card   | 14.759              | 16.392              | -10.0      |
| - Single Match Game      | 21.347              | 17.775              | +20.1      |
| Total                    | 211.016             | 178.093             | +18.5      |

\*Source: Ministry of Finance