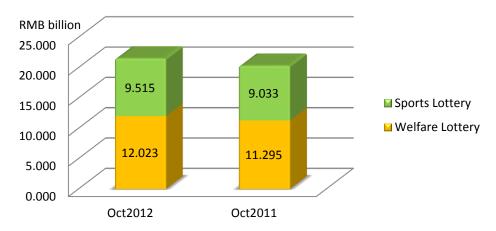

### **Oct 2012 Lottery Sales**

Oct 2012 Lottery Sales by Type

Oct 2012 Vs Oct 2011 Lottery Sales in Mainland China

|                          | 2012        |        | Change (%) |
|--------------------------|-------------|--------|------------|
|                          | RMB/Billion |        |            |
| Welfare Lottery          | 12.023      | 11.295 | +6.4       |
| - Lotto                  | 8.562       | 8.218  | +4.2       |
| - Instant Scratch Card   | 1.425       | 1.574  | -9.5       |
| - Video Lottery Terminal | 2.037       | 1.503  | +35.5      |
| Sport Lottery            | 9.515       | 9.033  | +5.3       |
| - Lotto                  | 6.066       | 5.228  | +16.0      |
| - Instant Scratch Card   | 1.280       | 1.695  | -24.5      |
| - Single Match Game      | 2.169       | 2.110  | +2.8       |
| Total                    | 21.538      | 20.328 | +6.0       |

\*Source: Ministry of Finance