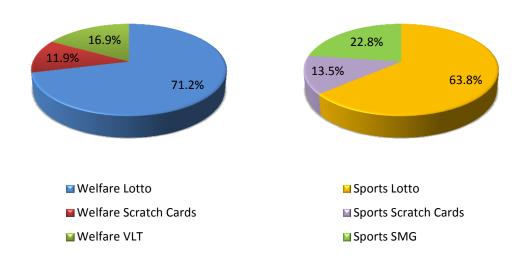

### **Oct 2012 Lottery Sales**

Oct 2012 Lottery Sales by Type

Oct 2012 Vs Oct 2011 Lottery Sales in Mainland China

|                          | 2012        |        | Change (%) |
|--------------------------|-------------|--------|------------|
|                          | RMB/Billion |        |            |
| Welfare Lottery          | 12.023      | 11.295 | +6.4       |
| - Lotto                  | 8.562       | 8.218  | +4.2       |
| - Instant Scratch Card   | 1.425       | 1.574  | -9.5       |
| - Video Lottery Terminal | 2.037       | 1.503  | +35.5      |
| Sport Lottery            | 9.515       | 9.033  | +5.3       |
| - Lotto                  | 6.066       | 5.228  | +16.0      |
| - Instant Scratch Card   | 1.280       | 1.695  | -24.5      |
| - Single Match Game      | 2.169       | 2.110  | +2.8       |
| Total                    | 21.538      | 20.328 | +6.0       |

\*Source: Ministry of Finance