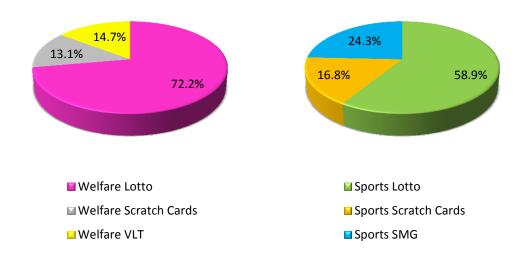

### **Jan-Oct 2012 Lottery Sales**

Jan-Oct 2012 Lottery Sales by Type

Jan-Oct 2012 Vs Jan-Oct 2011 Lottery Sales in Mainland China

|                          | 2012<br>RMB/Billion | 2011<br>RMB/Billion | Change (%) |
|--------------------------|---------------------|---------------------|------------|
| Welfare Lottery          | 123.099             | 103.066             | +19.4      |
| - Lotto                  | 88.891              | 72.784              | +22.1      |
| - Instant Scratch Card   | 16.143              | 16.485              | -2.1       |
| - Video Lottery Terminal | 18.066              | 13.796              | +30.9      |
| Sport Lottery            | 87.917              | 75.028              | +17.2      |
| - Lotto                  | 51.811              | 40.861              | +26.8      |
| - Instant Scratch Card   | 14.759              | 16.392              | -10.0      |
| - Single Match Game      | 21.347              | 17.775              | +20.1      |
| Total                    | 211.016             | 178.093             | +18.5      |

\*Source: Ministry of Finance