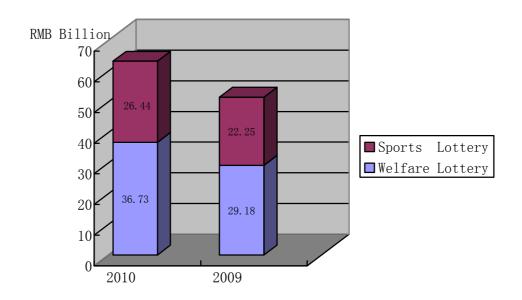

## China Lottery Performance Total Lottery Sales for 2010 (from Jan to May) Up 22.8%

2010 Vs 2009 Lottery Sales in Mainland China (From Jan to May)

|                          | 2010        | 2009        | Change (%) |
|--------------------------|-------------|-------------|------------|
|                          | RMB/Billion | RMB/Billion |            |
| Welfare Lottery          | 36.73       | 29.18       | +26        |
| - Lotto                  | 28.50       | 25.32       | +13        |
| - Instant Scratch Card   | 5.40        | 3.85        | +40        |
| - Video Lottery Terminal | 2.83        | 0.002       | +141400    |
| Sport Lottery            | 26.44       | 22.25       | +19        |
| - Lotto                  | 15.69       | 13.88       | +13        |
| - Instant Scratch Card   | 6.64        | 5.84        | +14        |
| - Single Match Game      | 4.11        | 2.53        | +62        |
| Total                    | 63.17       | 51.43       | +22.8      |