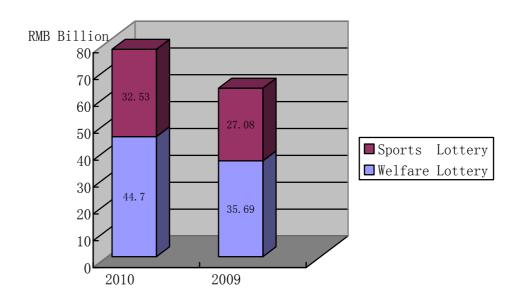

## China Lottery Performance Total Lottery Sales for H1 2010 Up 23%

H1 2010 VS H1 2009 Lottery Sales in Mainland China

|                          | 2010        | 2009        | Change (%) |
|--------------------------|-------------|-------------|------------|
|                          | RMB/Billion | RMB/Billion |            |
| Welfare Lottery          | 44.7        | 35.69       | +25        |
| - Lotto                  | 34.46       | 31          | +11        |
| - Instant Scratch Card   | 6.69        | 4.69        | +43        |
| - Video Lottery Terminal | 3.55        | 0.002       | +177400    |
| Sport Lottery            | 32.53       | 27.08       | +20        |
| - Lotto                  | 18.78       | 16.84       | +12        |
| - Instant Scratch Card   | 8.08        | 7.45        | +8         |
| - Single Match Game      | 5.67        | 2.79        | +103       |
| Total                    | 77.23       | 62.77       | +23        |