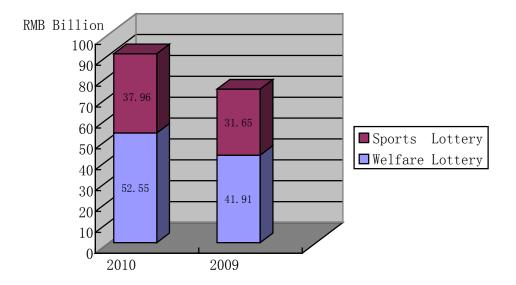

## **Attachment**

2010 Vs 2009 Lottery Sales in Mainland China (From Jan to July)

|                          | 2010               | 2009               | Change (%) |
|--------------------------|--------------------|--------------------|------------|
|                          | <b>RMB/Billion</b> | <b>RMB/Billion</b> |            |
| Welfare Lottery          | 52.55              | 41.91              | +25        |
| - Lotto                  | 40.44              | 36.48              | +11        |
| - Instant Scratch Card   | 7.78               | 5.37               | +45        |
| - Video Lottery Terminal | 4.33               | 0.054              | +7919      |
| Sports Lottery           | 37.96              | 31.65              | +20        |
| - Lotto                  | 21.79              | 19.75              | +10        |
| - Instant Scratch Card   | 9.31               | 8.84               | +5         |
| - Single Match Game      | 6.86               | 3.06               | +124       |
| Total                    | 90.51              | 73.56              | +23        |